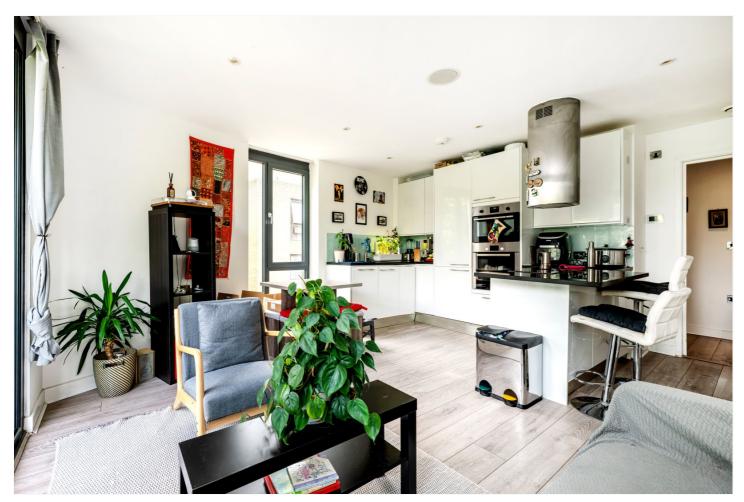

#### **DESCRIPTION:**

An exciting opportunity for first-time buyers to get onto the property ladder in one of London's most desirable neighbourhoods. This well-presented two-bedroom, one-bathroom apartment is set on the second floor and comes with its own private balcony – perfect for morning coffee or evening sunsets.

Step into a bright and spacious living area with attractive wooden flooring, ideal for relaxing or entertaining. The modern open-plan kitchen features integrated appliances and a stylish breakfast bar, combining functionality with flair. Both bedrooms are generously sized, making it perfect for sharers, guests, or a dedicated home office. The sleek, modern bathroom completes the space, ready to move into with no work needed.