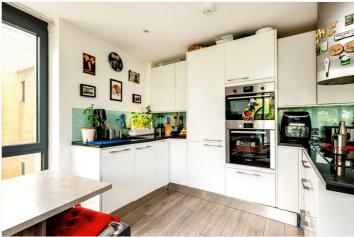

Step into a bright and spacious living area with attractive wooden flooring, ideal for relaxing or entertaining. The modern open-plan kitchen features integrated appliances and a stylish breakfast bar, combining functionality with flair. Both bedrooms are generously sized, making it perfect for sharers, guests, or a dedicated home office. The sleek, modern bathroom completes the space, ready to move into with no work needed.