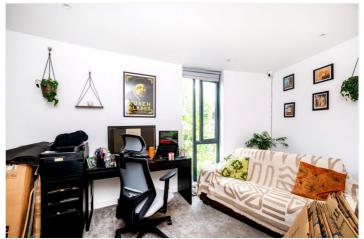

Step into a bright and spacious living area with attractive wooden flooring, ideal for relaxing or entertaining. The modern open-plan kitchen features integrated appliances and a stylish breakfast bar, combining functionality with flair. Both bedrooms are generously sized, making it perfect for sharers, guests, or a dedicated home office. The sleek, modern bathroom completes the space, ready to move into with no work needed.