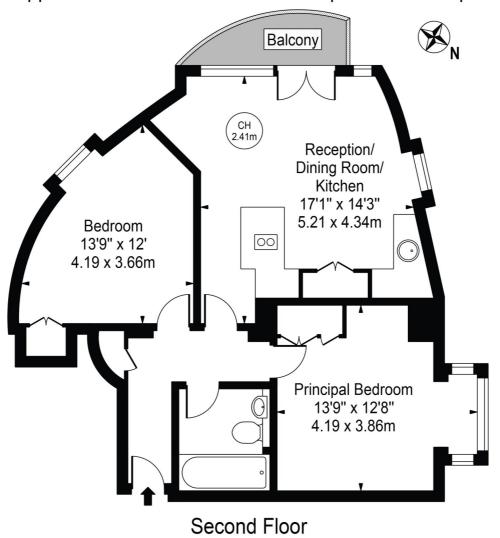

## Tavistock Crescen Approx. Gross Internal Area 667 Sq Ft - 61.97 Sq M

### For Illustration Purposes Only - Not To Scale

This floor plan should be used as a general outline for guidance only and does not constitute in whole or in part an offer or contract.

Any intending purchaser or lessee should satisfy themselves by inspection, searches, enquirites and full survey as to the correctness of each statement. Any areas, measurements or distances quoted are approximate and should not be used to value a property or be the basis of any sale or let.

Copyright Morriarti Photography & Design LTD

This floorplan is for illustration purposes only and is not to scale. The position and size of doors, windows, appliances and other features are approximate.