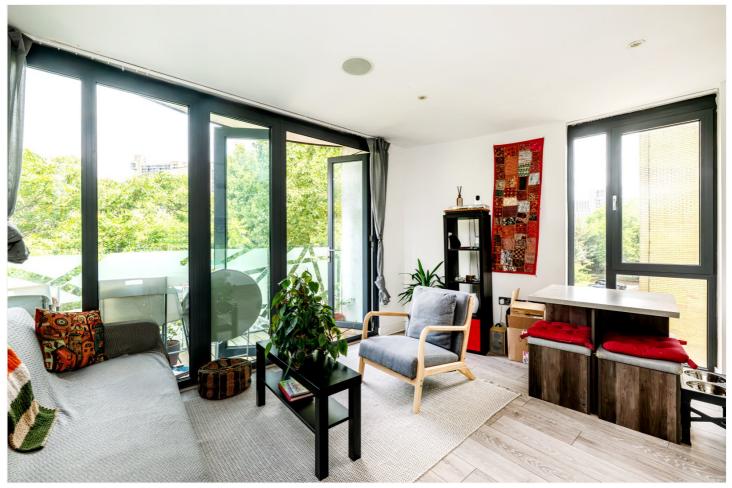

#### **DESCRIPTION:**

An exciting opportunity for first-time buyers to get onto the property ladder in one of London's most desirable neighbourhoods. This well-presented two-bedroom, one-bathroom apartment is set on the second floor and comes with its own private balcony – perfect for morning coffee or evening sunsets.

Step into a bright and spacious living area with attractive wooden flooring, ideal for relaxing or entertaining. The modern open-plan kitchen features integrated appliances and a stylish breakfast bar, combining functionality with flair. Both bedrooms are generously sized, making it perfect for sharers, guests, or a dedicated home office. The sleek, modern bathroom completes the space, ready to move into with no work needed.