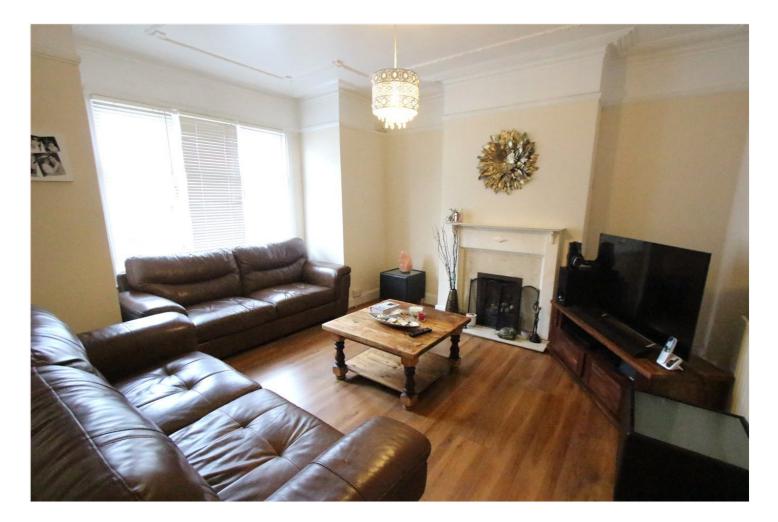

Available to working applicants only

Living Space 12'33 x 13'04

Shower Room 5'78 x 6'37

Master Bedroom 13'05 x 14'97

Loft Access from master bedroom

Bedroom 2 12'46 x 13'07