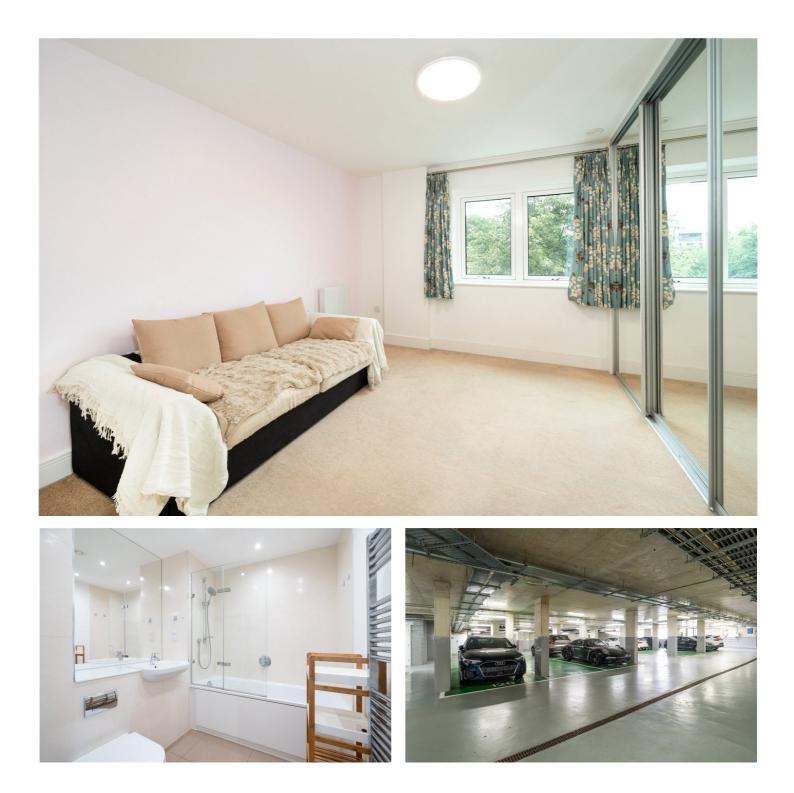

#### **DESCRIPTION:**

The property benefits from secure underground parking and a lift. The property is finished to a high standard and comprises a bright reception room opening onto a spacious balcony, a fantastic open plan kitchen with integrated appliances, the principal bedroom offers built in wardrobes and an ensuite shower room, further double bedroom with built in wardrobes, family bathroom with over bath shower and storage cupboard in in the hall way. Roebuck House is set within a smart development that enjoys a superb location in South West London, set within easy reach of cosmopolitan Putney, Wimbledon Common, Barnes Station and beautiful Richmond Park. There are plenty of bus links towards Hammersmith and the West End and also towards Kingston and Wimbledon. Barnes station is 0.7 miles away.