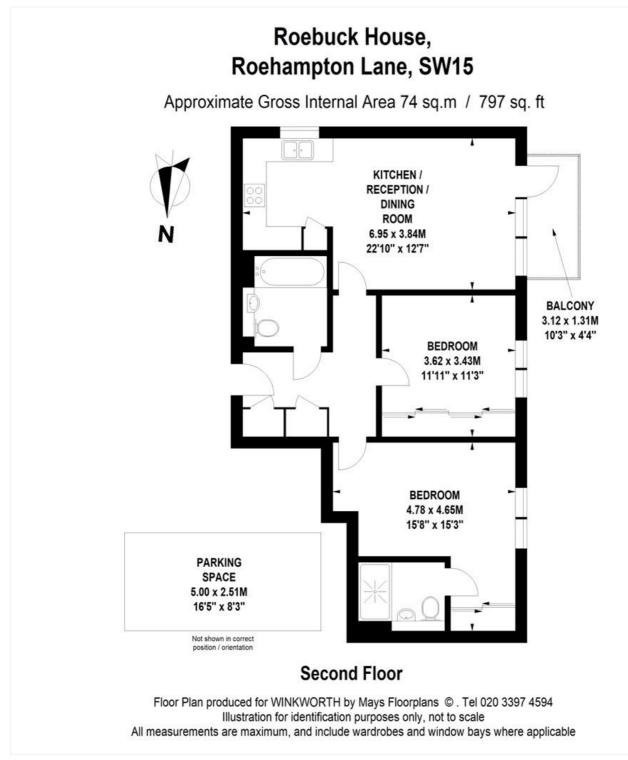

# Winkworth

for every step...

This floorplan is for illustration purposes only and is not to scale. The position and size of doors, windows, appliances and other features are approximate.

Deposit: 5 weeks' rent