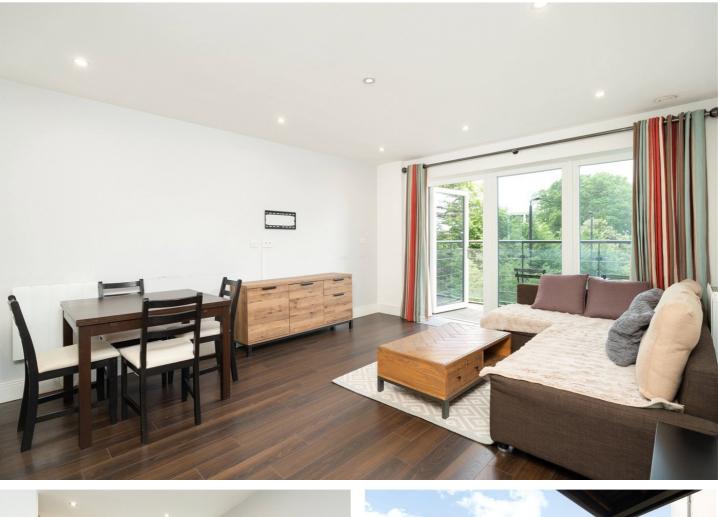

ROEBUCK HOUSE, ROEHAMPTON LANE, LONDON, SW15 **£2,500 PER MONTH FURNISHED** 

An immaculately presented two double bedroom apartment with two bathrooms, located on the second floor of this modern development

#### **DESCRIPTION:**

The property benefits from secure underground parking and a lift. The property is finished to a high standard and comprises a bright reception room opening onto a spacious balcony, a fantastic open plan kitchen with integrated appliances, the principal bedroom offers built in wardrobes and an ensuite shower room, further double bedroom with built in wardrobes, family bathroom with over bath shower and storage cupboard in in the hall way. Roebuck House is set within a smart development that enjoys a superb location in South West London, set within easy reach of cosmopolitan Putney, Wimbledon Common, Barnes Station and beautiful Richmond Park. There are plenty of bus links towards Hammersmith and the West End and also towards Kingston and Wimbledon. Barnes station is 0.7 miles away.