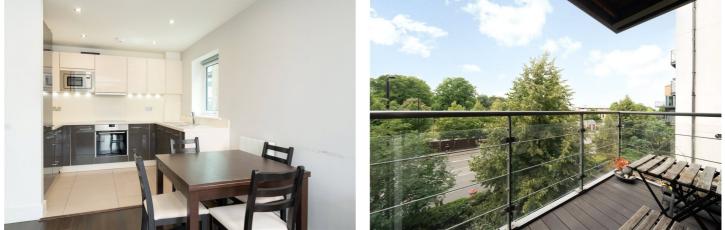

#### **DESCRIPTION:**

The property benefits from secure underground parking and a lift. The property is finished to a high standard and comprises a bright reception room opening onto a spacious balcony, a fantastic open plan kitchen with integrated appliances, the principal bedroom offers built in wardrobes and an ensuite shower room, further double bedroom with built in wardrobes, family bathroom with over bath shower and storage cupboard in in the hall way. Roebuck House is set within a smart development that enjoys a superb location in South West London, set within easy reach of cosmopolitan Putney, Wimbledon Common, Barnes Station and beautiful Richmond Park. There are plenty of bus links towards Hammersmith and the West End and also towards Kingston and Wimbledon. Barnes station is 0.7 miles away.