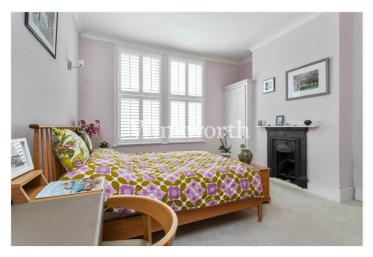

The property offers 1,000 sq. ft. of well-appointed accommodation, with an array of lovely character features including high ceilings, stained glass windows and high skirting boards. A striking tessellated tiled entrance hall almost spans the length of the home. At the front is a superb reception room with a large bay with sash windows, along with an additional side window fitted with shutters, drawing in copious natural light. The room also enjoys stripped wood flooring and a wood-burning fireplace, adding warmth and character.