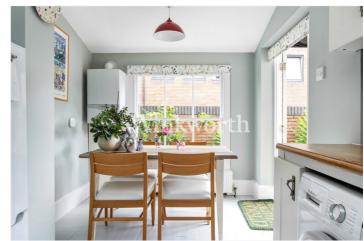

Centrally positioned, the eat-in kitchen has a charming rustic feel, complete with a Butler-style sink and space for a double cooker. There is also a door providing access to the rear garden. The bathroom is in keeping with the period style of this home, fitted with a classic roll-top clawfoot bath. There are two generously sized double bedrooms, one of which benefits from an en-suite shower room.