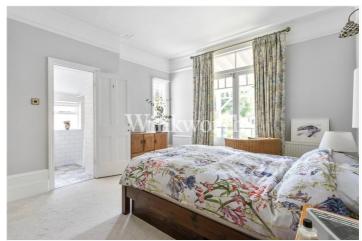

Centrally positioned, the eat-in kitchen has a charming rustic feel, complete with a Butler-style sink and space for a double cooker. There is also a door providing access to the rear garden. The bathroom is in keeping with the period style of this home, fitted with a classic roll-top clawfoot bath. There are two generously sized double bedrooms, one of which benefits from an en-suite shower room.