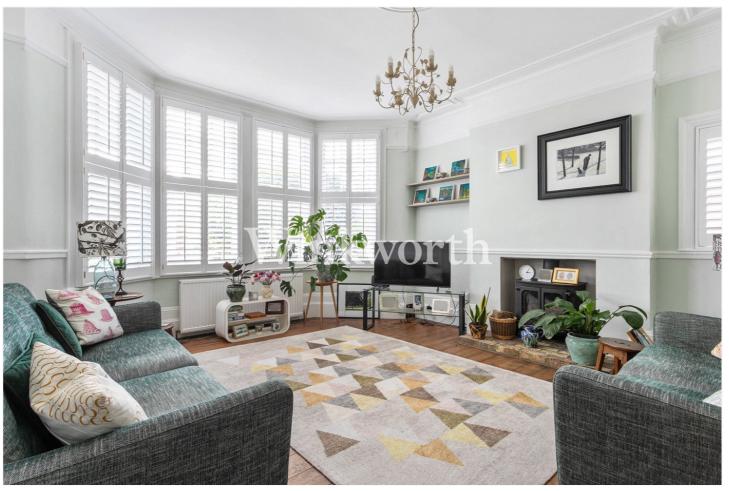

The property offers 1,000 sq. ft. of well-appointed accommodation, with an array of lovely character features including high ceilings, stained glass windows and high skirting boards. A striking tessellated tiled entrance hall almost spans the length of the home. At the front is a superb reception room with a large bay with sash windows, along with an additional side window fitted with shutters, drawing in copious natural light. The room also enjoys stripped wood flooring and a wood-burning fireplace, adding warmth and character.