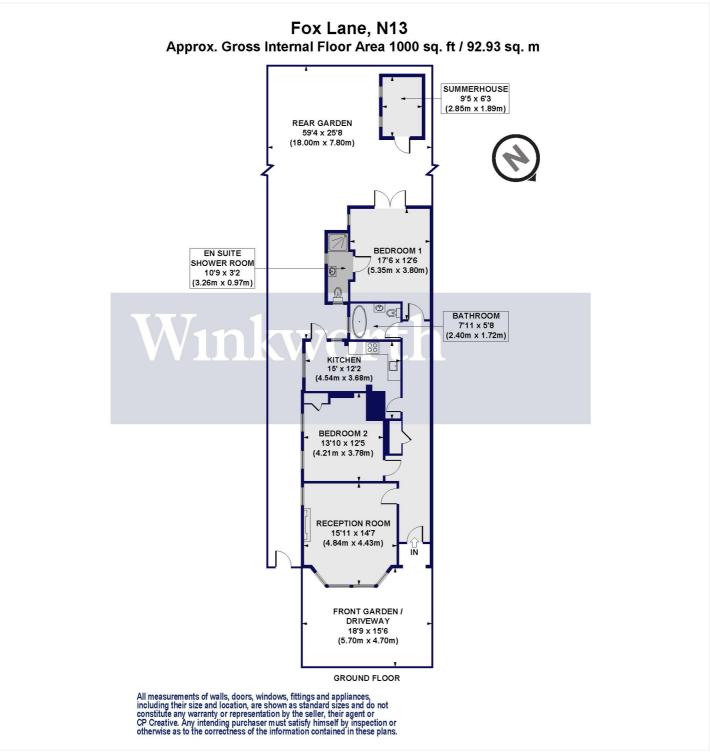

The property offers 1,000 sq. ft. of well-appointed accommodation, with an array of lovely character features including high ceilings, stained glass windows and high skirting boards. A striking tessellated tiled entrance hall almost spans the length of the home. At the front is a superb reception room with a large bay with sash windows, along with an additional side window fitted with shutters, drawing in copious natural light. The room also enjoys stripped wood flooring and a wood-burning fireplace, adding warmth and character.

Centrally positioned, the eat-in kitchen has a charming rustic feel, complete with a Butler-style sink and space for a double cooker. There is also a door providing access to the rear garden. The bathroom is in keeping with the period style of this home, fitted with a classic roll-top clawfoot bath. There are two generously sized double bedrooms, one of which benefits from an en-suite shower room.

The enchanting garden is a peaceful retreat filled with beautifully scented roses, magnolia, and Jasmin, perfect for entertaining and enjoying warm summer days. A covered patio provides a sheltered spot for al fresco dining or relaxing with a book, while convenient side access adds practicality. You will also find a charming summerhouse - ideal as a home office, creative studio, or tranquil escape. This delightful outdoor space offers a rare blend of beauty, versatility, and privacy - a true highlight of the property.

We highly recommend a viewing to fully appreciate the character and space this wonderful property offers.

This floorplan is for illustration purposes only and is not to scale. The position and size of doors, windows, appliances and other features are approximate.