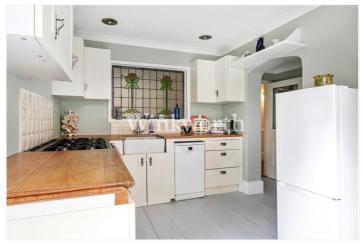

Centrally positioned, the eat-in kitchen has a charming rustic feel, complete with a Butler-style sink and space for a double cooker. There is also a door providing access to the rear garden. The bathroom is in keeping with the period style of this home, fitted with a classic roll-top clawfoot bath. There are two generously sized double bedrooms, one of which benefits from an en-suite shower room.