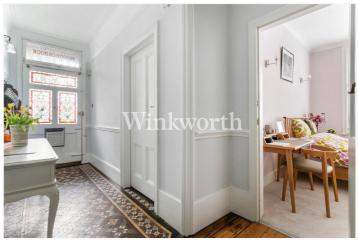

The property offers 1,000 sq. ft. of well-appointed accommodation, with an array of lovely character features including high ceilings, stained glass windows and high skirting boards. A striking tessellated tiled entrance hall almost spans the length of the home. At the front is a superb reception room with a large bay with sash windows, along with an additional side window fitted with shutters, drawing in copious natural light. The room also enjoys stripped wood flooring and a wood-burning fireplace, adding warmth and character.

Centrally positioned, the eat-in kitchen has a charming rustic feel, complete with a Butler-style sink and space for a double cooker. There is also a door providing access to the rear garden. The bathroom is in keeping with the period style of this home, fitted with a classic roll-top clawfoot bath. There are two generously sized double bedrooms, one of which benefits from an en-suite shower room.