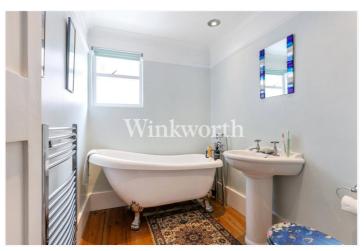

Centrally positioned, the eat-in kitchen has a charming rustic feel, complete with a Butler-style sink and space for a double cooker. There is also a door providing access to the rear garden. The bathroom is in keeping with the period style of this home, fitted with a classic roll-top clawfoot bath. There are two generously sized double bedrooms, one of which benefits from an en-suite shower room.