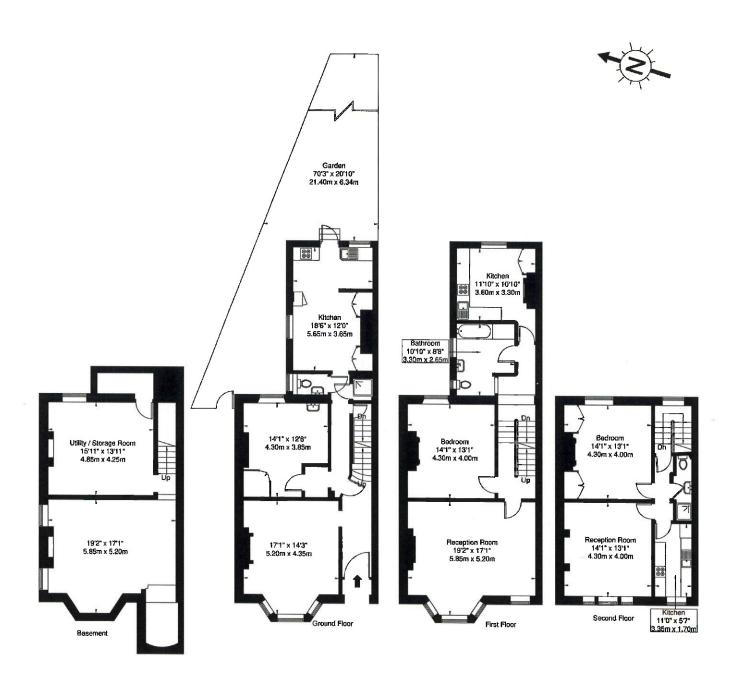

# Alfred Road W3 6LH

Approx. Gross Internal Area = 275.6 sq m / 2966 sq ft

Ref

Copyright B L E U

The Floor plan is not to scale and measurements and areas shown are approximate and therefore should be used for illustrative purposes only. The plan has been prepared in accordance with the RICS code of Measuring Practice and whilst we have confidence in the information produced it must not be relied on. If there is any aspect of particular importance, you should carry out or commission your own inspection of the property.

Copyright @ BLEUPLAN