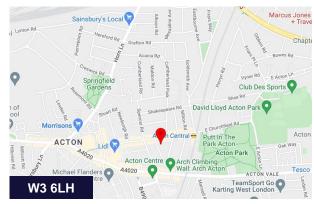

## **30 Alfred Road** Acton, London, W3 6LH

#### Location

Situated in 'poet's corner', one of Acton's most desirable areas, the property extends to around 3,000sqft over four floors, including a huge basement with ample head height. The immediate locale surrounding Churchfield Road is widely recognised as one of Acton's most charming and well-served residential districts with some outstanding housing stock and a wealth of charming and individual local amenities, alongside the convenience of Acton Central Station being a short stroll away. Details of the planning permission can be found at:-