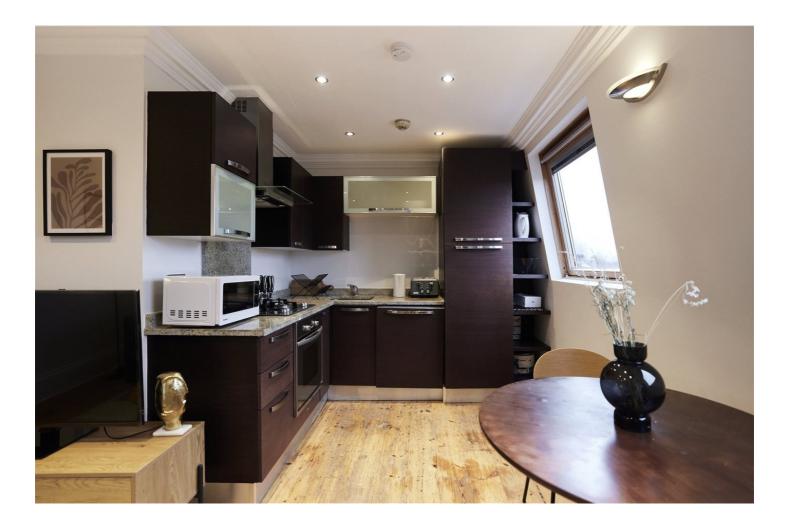

#### **DESCRIPTION:**

A bright, one bedroom period conversion positioned across the top floor of this Victorian House in N16. Standing close to 400 sqft, the property offers well proportioned rooms throughout and is offered to the market on a chain free basis. The spacious open plan living room kitchen is a good size, while the master bedroom offers wonderful views across East London. The property is completed with the modern shower room.