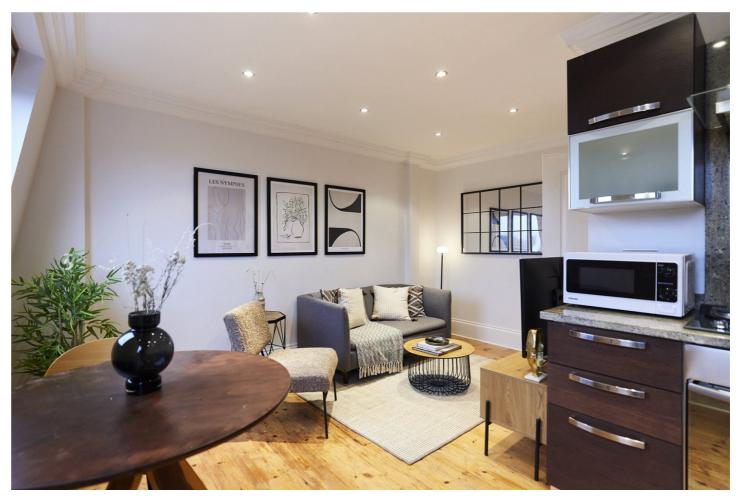

#### **DESCRIPTION:**

A bright, one bedroom period conversion positioned across the top floor of this Victorian House in N16. Standing close to 400 sqft, the property offers well proportioned rooms throughout and is offered to the market on a chain free basis. The spacious open plan living room kitchen is a good size, while the master bedroom offers wonderful views across East London. The property is completed with the modern shower room.