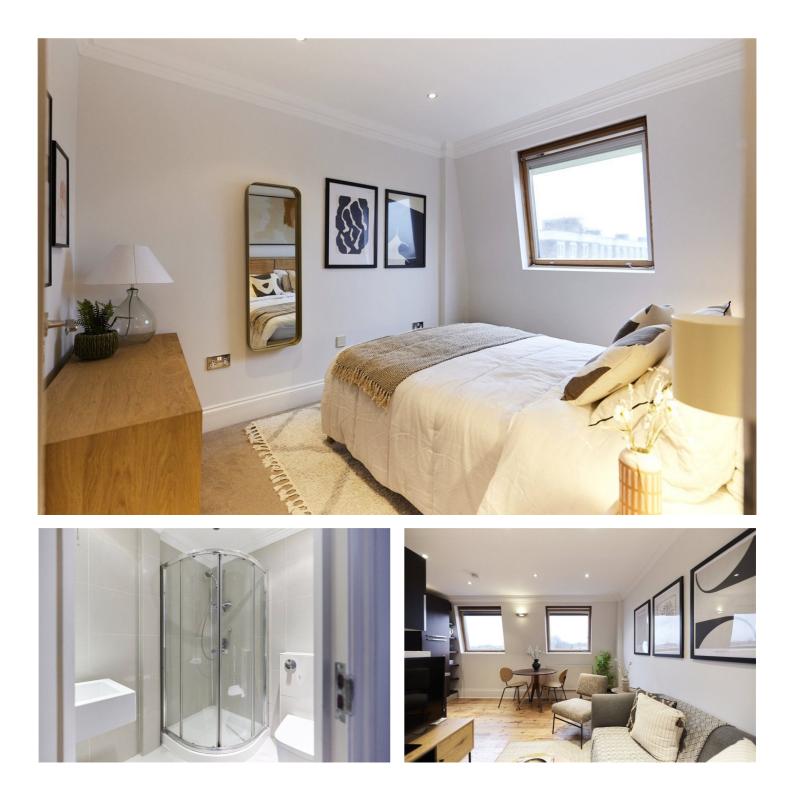

#### **DESCRIPTION:**

A bright, one bedroom period conversion positioned across the top floor of this Victorian House in N16. Standing close to 400 sqft, the property offers well proportioned rooms throughout and is offered to the market on a chain free basis. The spacious open plan living room kitchen is a good size, while the master bedroom offers wonderful views across East London. The property is completed with the modern shower room.