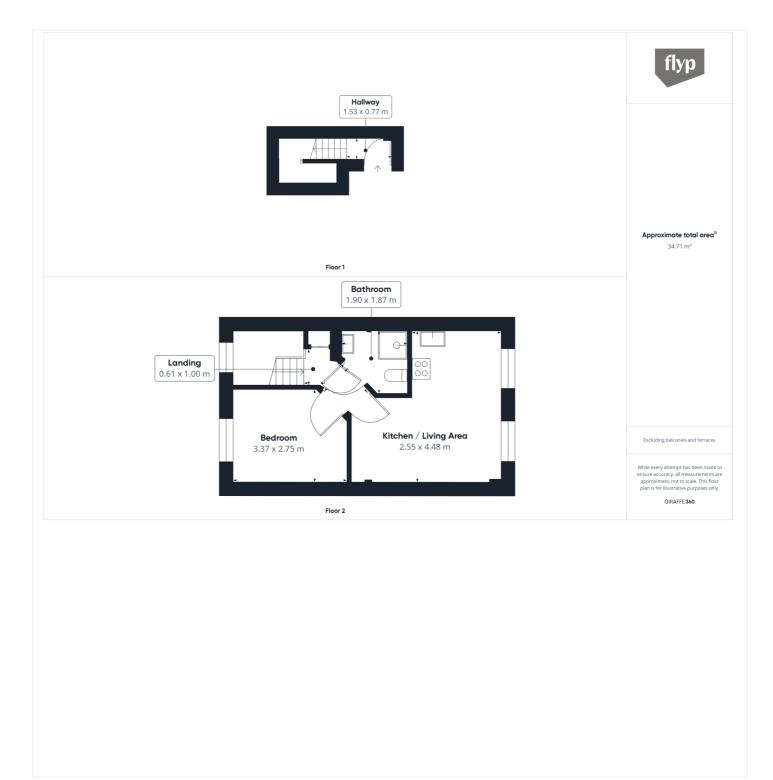

#### **DESCRIPTION:**

A bright, one bedroom period conversion positioned across the top floor of this Victorian House in N16. Standing close to 400 sqft, the property offers well proportioned rooms throughout and is offered to the market on a chain free basis. The spacious open plan living room kitchen is a good size, while the master bedroom offers wonderful views across East London. The property is completed with the modern shower room.

# Winkworth

See things differently

This floorplan is for illustration purposes only and is not to scale. The position and size of doors, windows, appliances and other features are approximate.

Highbury | 0207 989 7000 | highbury@winkworth.co.uk