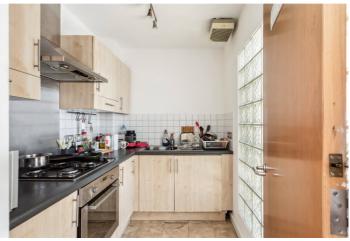

A generous hallway welcomes you with a large cupboard, offering ample storage space. The bright reception room provides scope for creating an open-plan living area (subject to consent), while the separate kitchen comes fully equipped with integrated appliances.