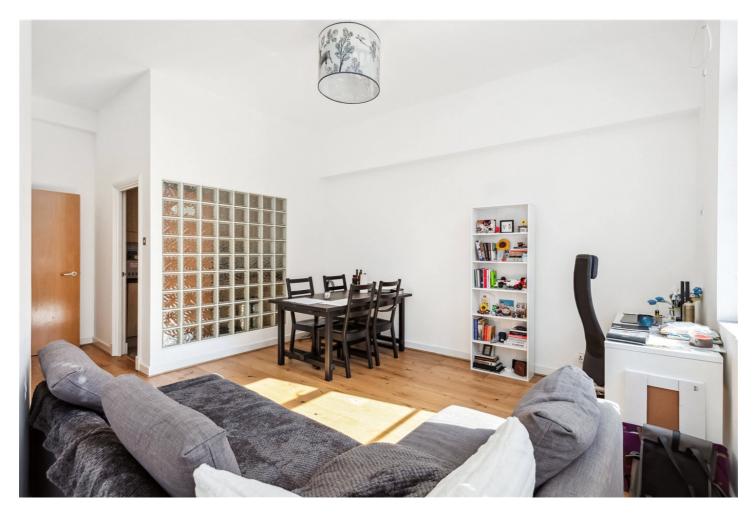

## **DESCRIPTION:**

Set within a sought-after Art Deco development in the vibrant heart of Spitalfields, this stylish one-bedroom apartment seamlessly blends character with contemporary comfort. Boasting distinctive curved walls, expansive west-facing windows, and a recently refurbished bathroom, the space is bathed in natural light and full of unique charm.

A generous hallway welcomes you with a large cupboard, offering ample storage space. The bright reception room provides scope for creating an open-plan living area (subject to consent), while the separate kitchen comes fully equipped with integrated appliances.