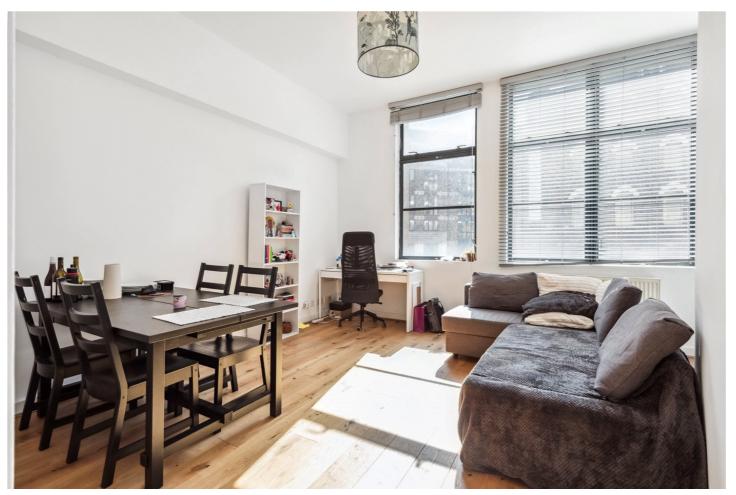

## **DESCRIPTION:**

Set within a sought-after Art Deco development in the vibrant heart of Spitalfields, this stylish one-bedroom apartment seamlessly blends character with contemporary comfort. Boasting distinctive curved walls, expansive west-facing windows, and a recently refurbished bathroom, the space is bathed in natural light and full of unique charm.

A generous hallway welcomes you with a large cupboard, offering ample storage space. The bright reception room provides scope for creating an open-plan living area (subject to consent), while the separate kitchen comes fully equipped with integrated appliances.