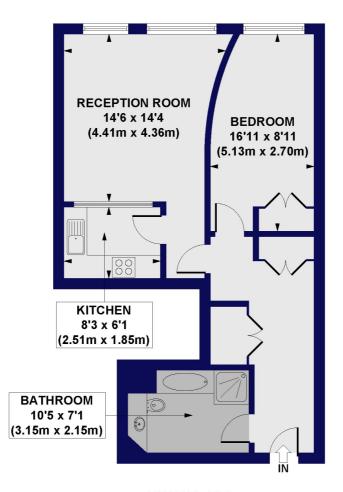

## Exchange Building, Commercial Street, E1 Approx. Gross Internal Floor Area 628 sq. ft / 58.31 sq. m

**FIRST FLOOR** 

All measurements of walls, doors, windows, fittings and appliances, including their size and location, are shown as standard sizes and do not constitute any warranty or representation by the seller, their agent or CP Creative. Any intending purchaser must satisfy himself by inspection otherwise as to the correctness of the information contained in these plan. This plan is for illustrative purposes only and should be used as such by any prospective purchasers.

Winkworth

This floorplan is for illustration purposes only and is not to scale. The position and size of doors, windows, appliances and other features are approximate.

Shoreditch | 020 7749 7650 | shoreditch@winkworth.co.uk