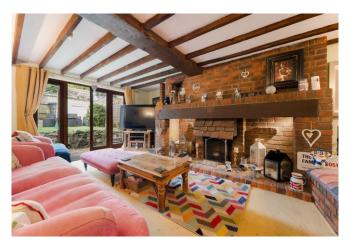

This beautifully presented three-bedroom period property is in the heart of Romsey Town Centre. The property itself is full of charm and has many beautiful features throughout. The accommodation comprises an entrance hallway leading to all principal ground floor rooms. The modern kitchen has many eye and base level units with a serving hatch opening to the dining room. The dining room leads through to the sitting room which overlooks the rear elevation and features a lovely inglenook fireplace and double doors onto to the garden. To the first floor are two generous bedrooms with the primary bedroom having a dressing area and bathroom with separate bath and shower. To the second floor is an attic room with Velux window that is currently set up as a third bedroom but could also be utilized as a home office/study.