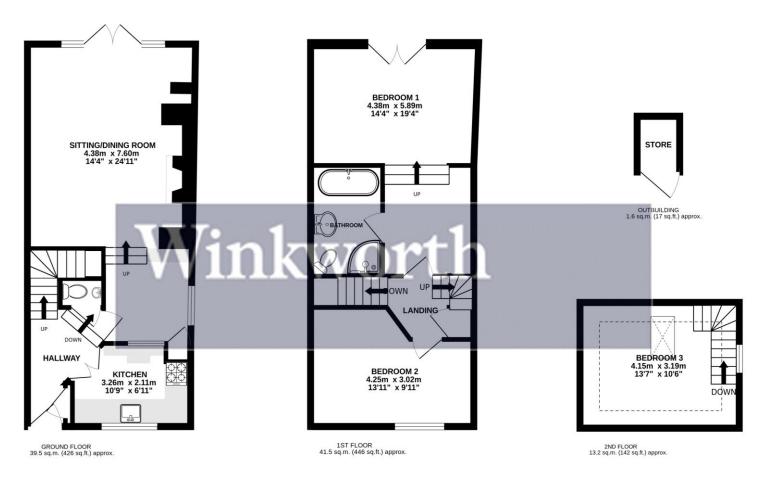

This beautifully presented three-bedroom period property is in the heart of Romsey Town Centre. The property itself is full of charm and has many beautiful features throughout. The accommodation comprises an entrance hallway leading to all principal ground floor rooms. The modern kitchen has many eye and base level units with a serving hatch opening to the dining room. The dining room leads through to the sitting room which overlooks the rear elevation and features a lovely inglenook fireplace and double doors onto to the garden. To the first floor are two generous bedrooms with the primary bedroom having a dressing area and bathroom with separate bath and shower. To the second floor is an attic room with Velux window that is currently set up as a third bedroom but could also be utilized as a home office/study.

## Winkworth

Address: 20 Portersbridge Street,

Romsey SO51 8DJ

Freehold

Council tax band: D

TOTAL FLOOR AREA: 95.8 sq.m. (1031 sq.ft.) approx.

Produced by Ellis Belk Photography: This information has been prepared as guide only. The vendor and Estate Agents, make no warranties as its accuracy and all interested parties must rely on their own enquiries.