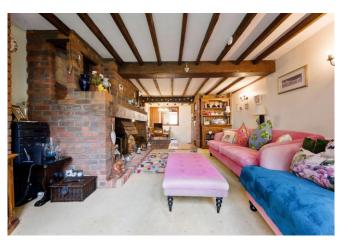

This beautifully presented three-bedroom period property is in the heart of Romsey Town Centre. The property itself is full of charm and has many beautiful features throughout. The accommodation comprises an entrance hallway leading to all principal ground floor rooms. The modern kitchen has many eye and base level units with a serving hatch opening to the dining room. The dining room leads through to the sitting room which overlooks the rear elevation and features a lovely inglenook fireplace and double doors onto to the garden. To the first floor are two generous bedrooms with the primary bedroom having a dressing area and bathroom with separate bath and shower. To the second floor is an attic room with Velux window that is currently set up as a third bedroom but could also be utilized as a home office/study.