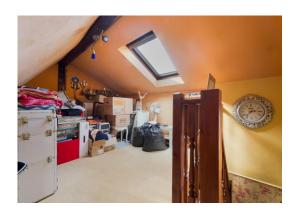

This beautifully presented three-bedroom period property is in the heart of Romsey Town Centre. The property itself is full of charm and has many beautiful features throughout. The accommodation comprises an entrance hallway leading to all principal ground floor rooms. The modern kitchen has many eye and base level units with a serving hatch opening to the dining room. The dining room leads through to the sitting room which overlooks the rear elevation and features a lovely inglenook fireplace and double doors onto to the garden. To the first floor are two generous bedrooms with the primary bedroom having a dressing area and bathroom with separate bath and shower. To the second floor is an attic room with Velux window that is currently set up as a third bedroom but could also be utilized as a home office/study.