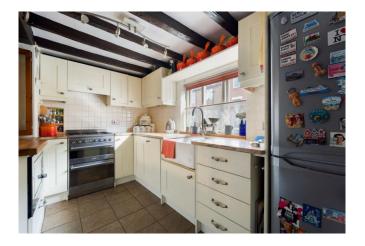

This beautifully presented three-bedroom period property is in the heart of Romsey Town Centre. The property itself is full of charm and has many beautiful features throughout. The accommodation comprises an entrance hallway leading to all principal ground floor rooms. The modern kitchen has many eye and base level units with a serving hatch opening to the dining room. The dining room leads through to the sitting room which overlooks the rear elevation and features a lovely inglenook fireplace and double doors onto to the garden. To the first floor are two generous bedrooms with the primary bedroom having a dressing area and bathroom with separate bath and shower. To the second floor is an attic room with Velux window that is currently set up as a third bedroom but could also be utilized as a home office/study.