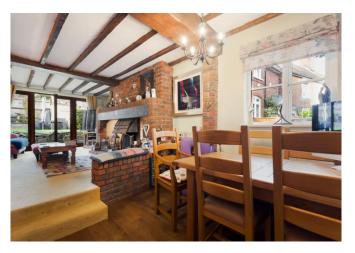

This beautifully presented three-bedroom period property is in the heart of Romsey Town Centre. The property itself is full of charm and has many beautiful features throughout. The accommodation comprises an entrance hallway leading to all principal ground floor rooms. The modern kitchen has many eye and base level units with a serving hatch opening to the dining room. The dining room leads through to the sitting room which overlooks the rear elevation and features a lovely inglenook fireplace and double doors onto to the garden. To the first floor are two generous bedrooms with the primary bedroom having a dressing area and bathroom with separate bath and shower. To the second floor is an attic room with Velux window that is currently set up as a third bedroom but could also be utilized as a home office/study.