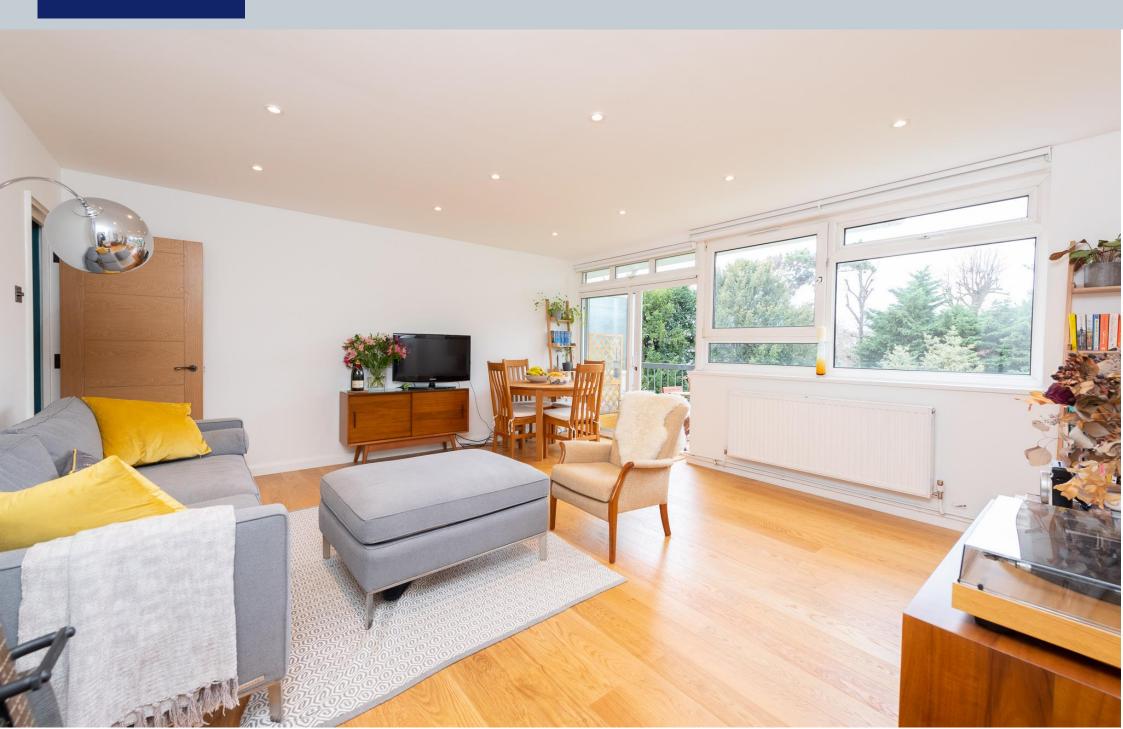

# Winkworth

This bright and spacious apartment forms part of a popular private development and has been tastefully redecorated throughout by the current owners. Comprising over 750 sq. ft. of very well-proportioned rooms including a sizeable entrance hall which leads through to the impressive living room. The fully integrated kitchen provides ample cupboard and counter space. Two generous double bedrooms are serviced by a lovely modern bathroom. A private balcony, accessed off the living room, overlooks the communal gardens. The property also benefits from a private garage, with secure bike storage also available.

- PRIVATE DEVELOPMENT
- BRIGHT AND SPACIOUS
- TWO DOUBLE BEDROOMS
- MODERN BATHROOM
- FIRST FLOOR
- PRIVATE BALCONY
- GARAGE
- 758 SQ. FT.