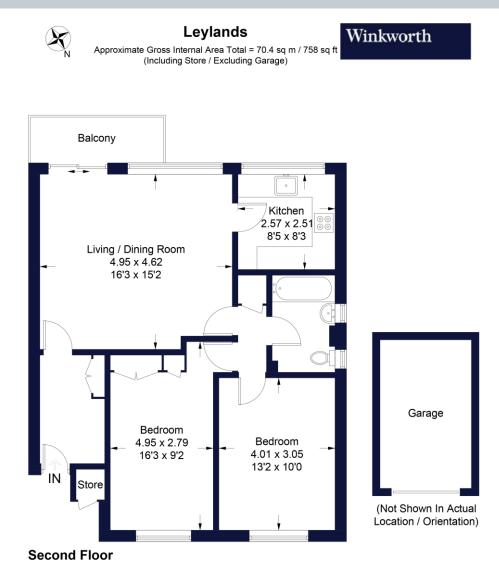

### **Share of Freehold**

Internal area Approximate gross internal area: Total 758 sq ft/ 70.4 sq m

### Leylands, Viewfield Road, SW18 1NF

Illustration for identification purposes only, measurements are approximate, not to scale. FloorplansUsketch.com © 2021 (ID737352)