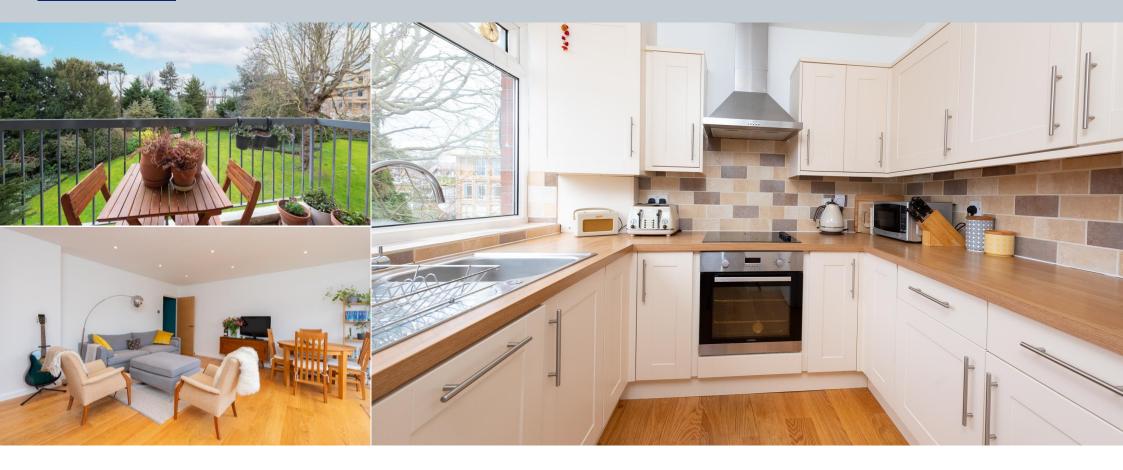

# Winkworth

This bright and spacious apartment forms part of a popular private development and has been tastefully redecorated throughout by the current owners. Comprising over 750 sq. ft. of very well-proportioned rooms including a sizeable entrance hall which leads through to the impressive living room. The fully integrated kitchen provides ample cupboard and counter space. Two generous double bedrooms are serviced by a lovely modern bathroom. A private balcony, accessed off the living room, overlooks the communal gardens. The property also benefits from a private garage, with secure bike storage also available.

- PRIVATE DEVELOPMENT
- BRIGHT AND SPACIOUS
- TWO DOUBLE BEDROOMS
- MODERN BATHROOM
- FIRST FLOOR
- PRIVATE BALCONY
- GARAGE
- 758 SQ. FT.