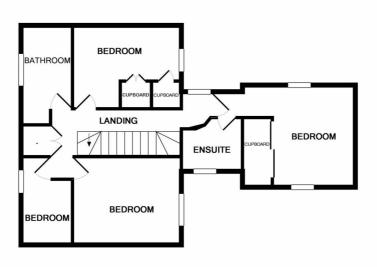

The first-floor landing has doors off to all bedrooms and the family bathroom. All four bedrooms have wall mounted radiators and double-glazed windows to one of the aspects. The master additionally enjoys a private en-suite shower room with the rest of the bedrooms sharing the four-piece suite bathroom.

Please note that the property is subject to a quarterly charge of £270 that covers the maintenance of the gates and communal areas.

**GROUND FLOOR** 

1ST FLOOR

Whilst every attempt has been made to ensure the accuracy of the floor plan contained here, measurements of doors, windows, rooms and any other items are approximate and no responsibility is taken for any error, omission, or mis-statement. This plan is for illustrative purposes only and should be used as such by any prospective purchaser. The services, systems and appliances shown have not been tested and no guarantee as to their operability or efficiency can be given Made with Metropix ©2019

Approximate Measurements
 Kitchen-17'1" x 9'6"
Living Room — 17'2" x 10'6"
Dining Room — 12'8" x 11'6"
Utility Room — 9'11" x 6'6"
Bedroom One — 15'3" x 11'6" max
Bedroom Two — 10'7" x 10'7"
Bedroom Three — 11'2" x 9'6"
Bedroom Four — 10'4" x 6'4"