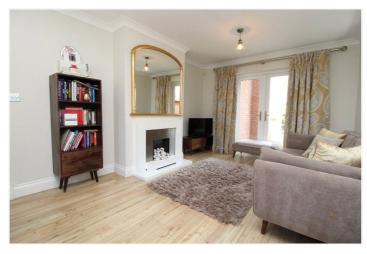

## BEAUTIFULLY PRESENTED FOUR BEDROOM DETACHED FAMILY HOME NESTLED TO THE REAR OF A PRIVATE GATED DEVELOPMENT

Grantham | 01476 578888 | grantham@winkworth.co.uk

Winkworth

The property begins with a generous entrance hall having doors off to the dining room, living room, kitchen and the garden. A large double storage cupboard provides ample storage solutions and stairs lead to the first floor. The living room enjoys dual aspect glazing creating a beautifully bright space that overlooks the garden. The dining room sits away from the rest of the accommodation and provides a more formal dining space suitable for entertaining guests. The kitchen diner has space for a second dining table suitable for more daily use. The kitchen aspect comprises a range of base and wall units set around worksurfaces with a built-in fridge freezer, inset oven and microwave inset gas hob, inset ceramic sink and complimentary tiled splashbacks. The utility room has space for and plumbing for further appliances as well as a door off to the downstairs toilet.