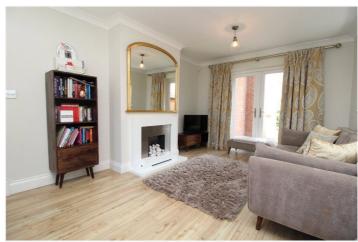

## BEAUTIFULLY PRESENTED FOUR BEDROOM DETACHED FAMILY HOME NESTLED TO THE REAR OF A PRIVATE GATED DEVELOPMENT

Grantham | 01476 578888 | grantham@winkworth.co.uk

Winkworth

The property begins with a generous entrance hall having doors off to the dining room, living room, kitchen and the garden. A large double storage cupboard provides ample storage solutions and stairs lead to the first floor. The living room enjoys dual aspect glazing creating a beautifully bright space that overlooks the garden. The dining room sits away from the rest of the accommodation and provides a more formal dining space suitable for entertaining guests. The kitchen diner has space for a second dining table suitable for more daily use. The kitchen aspect comprises a range of base and wall units set around worksurfaces with a built-in fridge freezer, inset oven and microwave inset gas hob, inset ceramic sink and complimentary tiled splashbacks. The utility room has space for and plumbing for further appliances as well as a door off to the downstairs toilet.