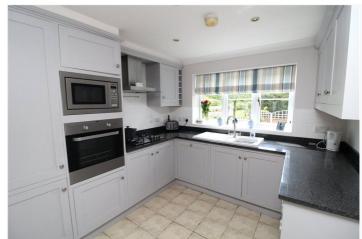

## BEAUTIFULLY PRESENTED FOUR BEDROOM DETACHED FAMILY HOME NESTLED TO THE REAR OF A PRIVATE GATED DEVELOPMENT

Grantham | 01476 578888 | grantham@winkworth.co.uk

Winkworth

The property begins with a generous entrance hall having doors off to the dining room, living room, kitchen and the garden. A large double storage cupboard provides ample storage solutions and stairs lead to the first floor. The living room enjoys dual aspect glazing creating a beautifully bright space that overlooks the garden. The dining room sits away from the rest of the accommodation and provides a more formal dining space suitable for entertaining guests. The kitchen diner has space for a second dining table suitable for more daily use. The kitchen aspect comprises a range of base and wall units set around worksurfaces with a built-in fridge freezer, inset oven and microwave inset gas hob, inset ceramic sink and complimentary tiled splashbacks. The utility room has space for and plumbing for further appliances as well as a door off to the downstairs toilet.