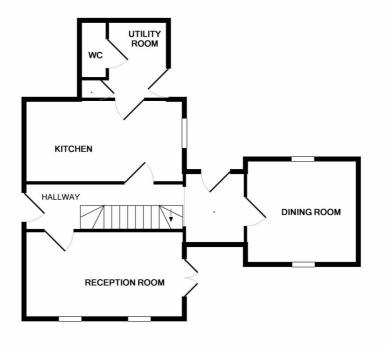

## BEAUTIFULLY PRESENTED FOUR BEDROOM DETACHED FAMILY HOME NESTLED TO THE REAR OF A PRIVATE GATED DEVELOPMENT

Grantham | 01476 578888 | grantham@winkworth.co.uk

Winkworth

The property begins with a generous entrance hall having doors off to the dining room, living room, kitchen and the garden. A large double storage cupboard provides ample storage solutions and stairs lead to the first floor. The living room enjoys dual aspect glazing creating a beautifully bright space that overlooks the garden. The dining room sits away from the rest of the accommodation and provides a more formal dining space suitable for entertaining guests. The kitchen diner has space for a second dining table suitable for more daily use. The kitchen aspect comprises a range of base and wall units set around worksurfaces with a built-in fridge freezer, inset oven and microwave inset gas hob, inset ceramic sink and complimentary tiled splashbacks. The utility room has space for and plumbing for further appliances as well as a door off to the downstairs toilet.

Please note that the property is subject to a quarterly charge of £270 that covers the maintenance of the gates and communal areas.

**GROUND FLOOR** 

1ST FLOOR

Whilst every attempt has been made to ensure the accuracy of the floor plan contained here, measurements of doors, windows, rooms and any other items are approximate and no responsibility is taken for any error, omission, or mis-statement. This plan is for illustrative purposes only and should be used as such by any prospective purchaser. The services, systems and appliances shown have not been tested and no guarantee as to their operability or efficiency can be given Made with Metropix ©2019

Approximate Measurements
 Kitchen-17'1" x 9'6"
Living Room — 17'2" x 10'6"
Dining Room — 12'8" x 11'6"
Utility Room — 9'11" x 6'6"
Bedroom One — 15'3" x 11'6" max
Bedroom Two — 10'7" x 10'7"
Bedroom Three — 11'2" x 9'6"
Bedroom Four — 10'4" x 6'4"