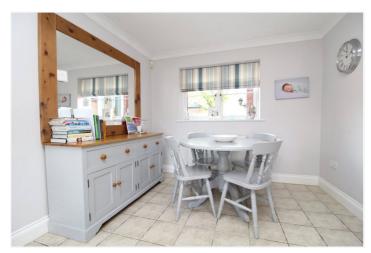

## BEAUTIFULLY PRESENTED FOUR BEDROOM DETACHED FAMILY HOME NESTLED TO THE REAR OF A PRIVATE GATED DEVELOPMENT

Grantham | 01476 578888 | grantham@winkworth.co.uk

Winkworth

The property begins with a generous entrance hall having doors off to the dining room, living room, kitchen and the garden. A large double storage cupboard provides ample storage solutions and stairs lead to the first floor. The living room enjoys dual aspect glazing creating a beautifully bright space that overlooks the garden. The dining room sits away from the rest of the accommodation and provides a more formal dining space suitable for entertaining guests. The kitchen diner has space for a second dining table suitable for more daily use. The kitchen aspect comprises a range of base and wall units set around worksurfaces with a built-in fridge freezer, inset oven and microwave inset gas hob, inset ceramic sink and complimentary tiled splashbacks. The utility room has space for and plumbing for further appliances as well as a door off to the downstairs toilet.