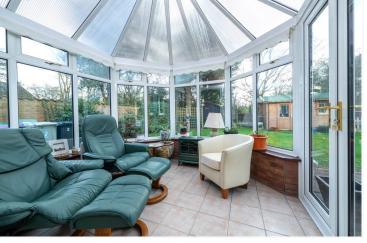

#### ACCOMMODATION

Entrance Hall

Cloakroom

**Living Room** - 22'1"x 13'4" (6.73mx 4.06m)

**Dining Room** - 13'9" x 10'9" (4.2m x 3.28m)

**Kitchen** - 13'9" x 10'8" (4.2m x 3.25m)

**Conservatory** - 9'3" x 9'3" (2.82m x 2.82m)