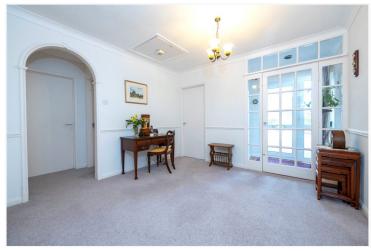

#### ACCOMMODATION

Entrance Hall

Cloakroom

**Living Room** - 22'1"x 13'4" (6.73mx 4.06m)

**Dining Room** - 13'9" x 10'9" (4.2m x 3.28m)

**Kitchen** - 13'9" x 10'8" (4.2m x 3.25m)

**Conservatory** - 9'3" x 9'3" (2.82m x 2.82m)