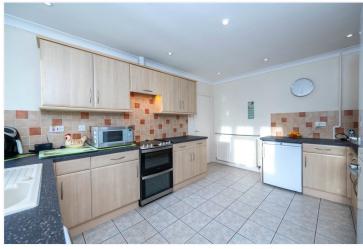

#### ACCOMMODATION

Entrance Hall

Cloakroom

**Living Room** - 22'1"x 13'4" (6.73mx 4.06m)

**Dining Room** - 13'9" x 10'9" (4.2m x 3.28m)

**Kitchen** - 13'9" x 10'8" (4.2m x 3.25m)

**Conservatory** - 9'3" x 9'3" (2.82m x 2.82m)