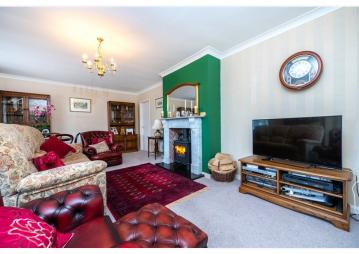

#### ACCOMMODATION

Entrance Hall

Cloakroom

**Living Room** - 22'1"x 13'4" (6.73mx 4.06m)

**Dining Room** - 13'9" x 10'9" (4.2m x 3.28m)

**Kitchen** - 13'9" x 10'8" (4.2m x 3.25m)

**Conservatory** - 9'3" x 9'3" (2.82m x 2.82m)