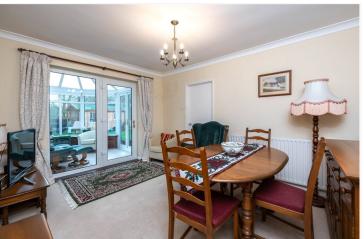

#### ACCOMMODATION

Entrance Hall

Cloakroom

**Living Room** - 22'1"x 13'4" (6.73mx 4.06m)

**Dining Room** - 13'9" x 10'9" (4.2m x 3.28m)

**Kitchen** - 13'9" x 10'8" (4.2m x 3.25m)

**Conservatory** - 9'3" x 9'3" (2.82m x 2.82m)