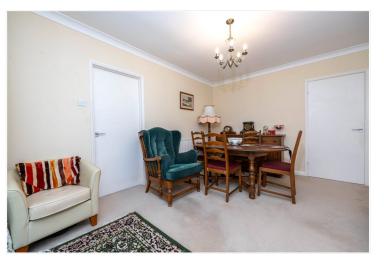

#### ACCOMMODATION

Entrance Hall

Cloakroom

**Living Room** - 22'1"x 13'4" (6.73mx 4.06m)

**Dining Room** - 13'9" x 10'9" (4.2m x 3.28m)

**Kitchen** - 13'9" x 10'8" (4.2m x 3.25m)

**Conservatory** - 9'3" x 9'3" (2.82m x 2.82m)