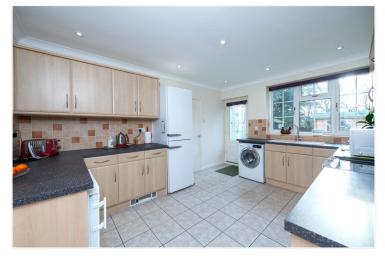

#### ACCOMMODATION

Entrance Hall

Cloakroom

**Living Room** - 22'1"x 13'4" (6.73mx 4.06m)

**Dining Room** - 13'9" x 10'9" (4.2m x 3.28m)

**Kitchen** - 13'9" x 10'8" (4.2m x 3.25m)

**Conservatory** - 9'3" x 9'3" (2.82m x 2.82m)