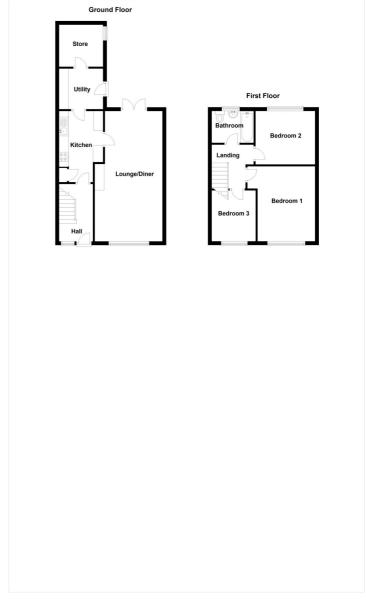

## **ACCOMMODATION**

## **Entrance Hall**

**Lounge/Diner** - 22'7" x 10'1" (6.88m x 3.07m)

**Kitchen** - 8'3" x 7'6" (2.51m x 2.29m)

**Utility Room** - 6'6" x 6'3" (1.98m x 1.9m)

**Store** 

**Bedroom One** - 12'5" x 10'2" (3.78m x 3.1m)

Bedroom Two - 10'2" x 9'10" (3.1m x 3m)

**Bedroom Three** - 8'9" x 7'6" (2.67m x 2.29m)

Family Bathroom  $-7'6" \times 5'6" (2.29m \times 1.68m)$ 

This floorplan is for illustration purposes only and is not to scale. The position and size of doors, windows, appliances and other features are approximate.