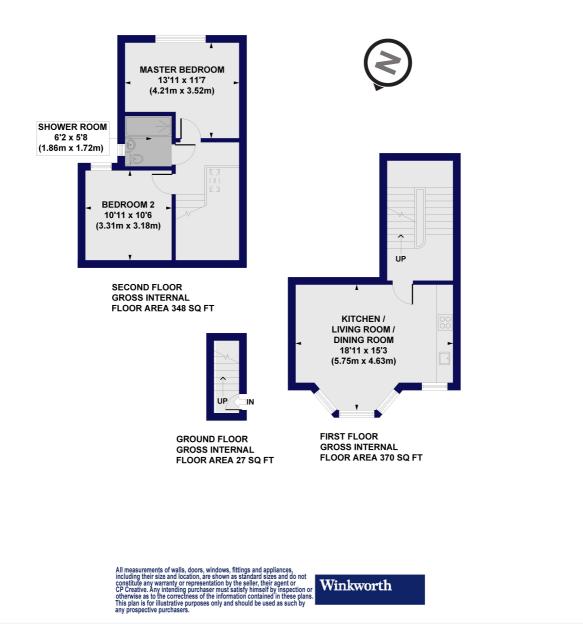

## Ickburgh Road, E5 Approx. Gross Internal Floor Area 745 sq. ft / 69.16 sq. m

This floorplan is for illustration purposes only and is not to scale. The position and size of doors, windows, appliances and other features are approximate.