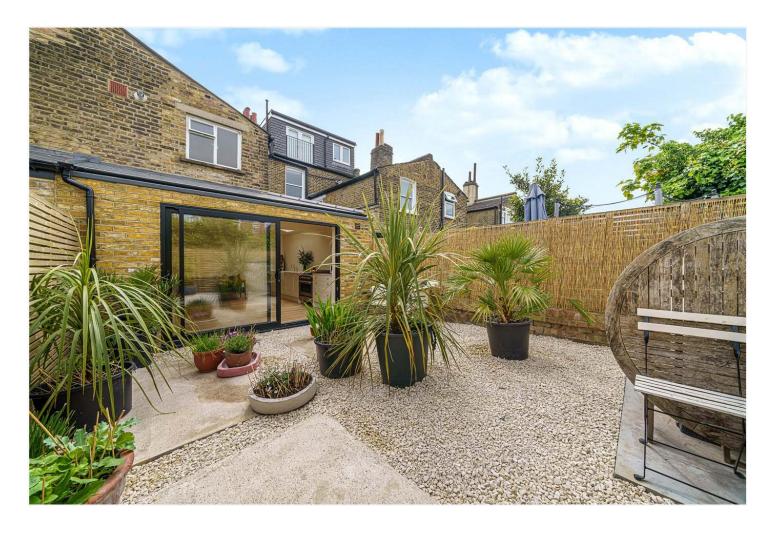

## **DESCRIPTION:**

This beautifully presented and newly refurbished two-double bedroom ground floor sun drenched garden flat is situated in central East Dulwich location, just off North Cross Road. The property offers a fantastic open-plan kitchen/reception with naked reclaimed flooring and classic shaker kitchen. Further boasting large, floor to ceiling sliding doors which lead out on to a stunning, minimalist south-west facing garden to rear. The property further benefits from two double bedrooms, one with direct access to a courtyard and a large shower room. The property is available to view immediately. Very rarely come to the market and early viewings highly recommended.

## **AT A GLANCE**

- Two Double Bedrooms
- Newly Refurbished
- Ground Floor Flat
- Victorian Conversion
- Open-Plan Kitchen/Reception
- Shower Room
- Private Courtyard
- South-West Facing Garden

This floorplan is for illustration purposes only and is not to scale. The position and size of doors, windows, appliances and other features are approximate.