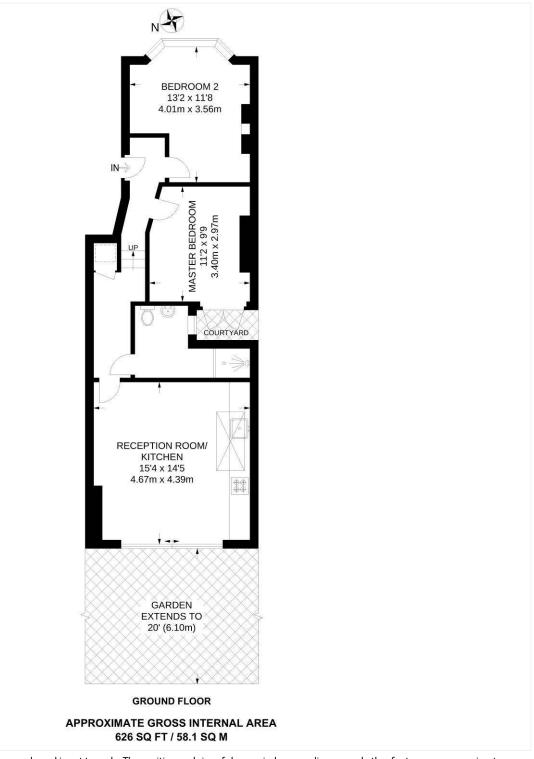

## **AT A GLANCE**

- Two Double Bedrooms
- Newly Refurbished
- Ground Floor Flat
- Victorian Conversion
- Open-Plan Kitchen/Reception
- Shower Room
- Private Courtyard
- South-West Facing Garden

This floorplan is for illustration purposes only and is not to scale. The position and size of doors, windows, appliances and other features are approximate.