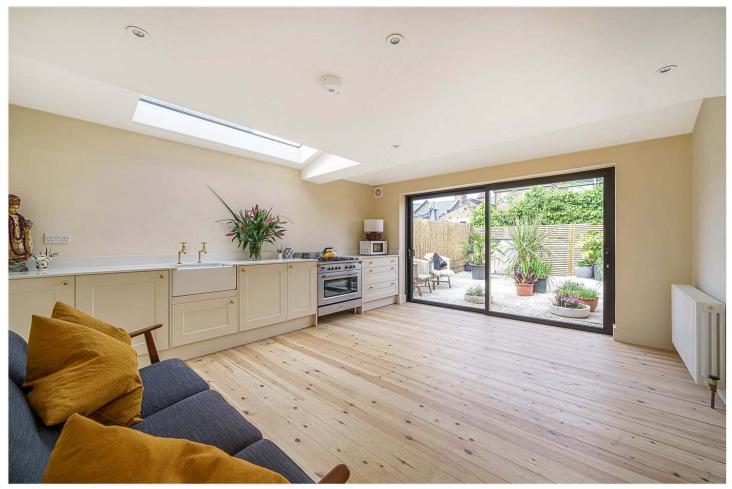

## **DESCRIPTION:**

This beautifully presented and newly refurbished two-double bedroom ground floor sun drenched garden flat is situated in central East Dulwich location, just off North Cross Road. The property offers a fantastic open-plan kitchen/reception with naked reclaimed flooring and classic shaker kitchen. Further boasting large, floor to ceiling sliding doors which lead out on to a stunning, minimalist south-west facing garden to rear. The property further benefits from two double bedrooms, one with direct access to a courtyard and a large shower room. The property is available to view immediately. Very rarely come to the market and early viewings highly recommended.

## **AT A GLANCE**

- Two Double Bedrooms
- Newly Refurbished
- Ground Floor Flat
- Victorian Conversion
- Open-Plan Kitchen/Reception
- Shower Room
- Private Courtyard
- South-West Facing Garden

This floorplan is for illustration purposes only and is not to scale. The position and size of doors, windows, appliances and other features are approximate.