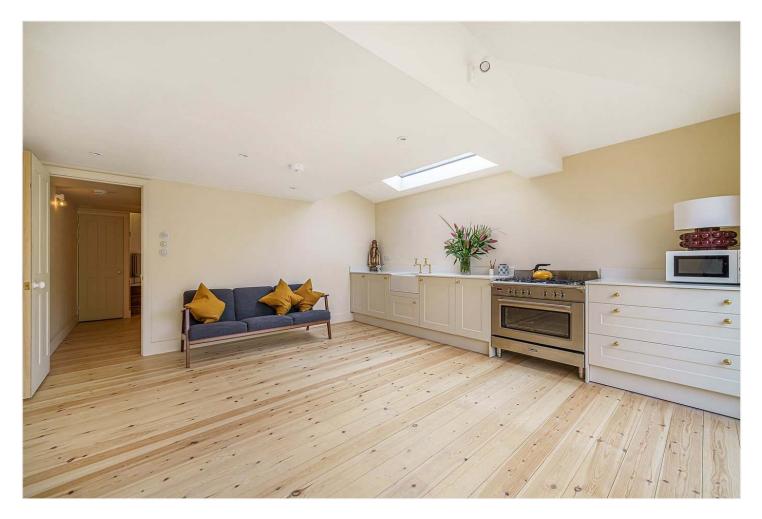

## **DESCRIPTION:**

This beautifully presented and newly refurbished two-double bedroom ground floor sun drenched garden flat is situated in central East Dulwich location, just off North Cross Road. The property offers a fantastic open-plan kitchen/reception with naked reclaimed flooring and classic shaker kitchen. Further boasting large, floor to ceiling sliding doors which lead out on to a stunning, minimalist south-west facing garden to rear. The property further benefits from two double bedrooms, one with direct access to a courtyard and a large shower room. The property is available to view immediately. Very rarely come to the market and early viewings highly recommended.

## **AT A GLANCE**

- Two Double Bedrooms
- Newly Refurbished
- Ground Floor Flat
- Victorian Conversion
- Open-Plan Kitchen/Reception
- Shower Room
- Private Courtyard
- South-West Facing Garden

This floorplan is for illustration purposes only and is not to scale. The position and size of doors, windows, appliances and other features are approximate.