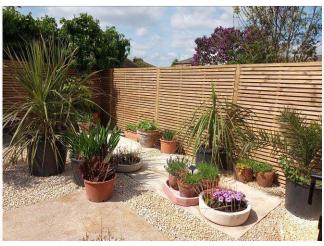

## **DESCRIPTION:**

This beautifully presented and newly refurbished two-double bedroom ground floor sun drenched garden flat is situated in central East Dulwich location, just off North Cross Road. The property offers a fantastic open-plan kitchen/reception with naked reclaimed flooring and classic shaker kitchen. Further boasting large, floor to ceiling sliding doors which lead out on to a stunning, minimalist south-west facing garden to rear. The property further benefits from two double bedrooms, one with direct access to a courtyard and a large shower room. The property is available to view immediately. Very rarely come to the market and early viewings highly recommended.

## **AT A GLANCE**

- Two Double Bedrooms
- Newly Refurbished
- Ground Floor Flat
- Victorian Conversion
- Open-Plan Kitchen/Reception
- Shower Room
- Private Courtyard
- South-West Facing Garden

This floorplan is for illustration purposes only and is not to scale. The position and size of doors, windows, appliances and other features are approximate.