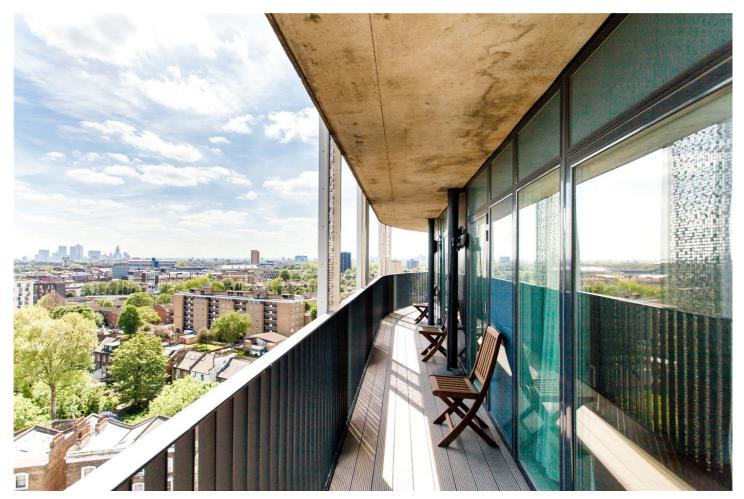

## **DESCRIPTION:**

A stunning two bedroom, three bathroom, penthouse apartment in the highly sought after Atkins Square development. This outstanding property offers two double bedrooms, a spacious open plan living room, fully fitted kitchen with integrated units, separate dining area, a family bathroom suite, separate WC, a further ensuite shower room and a private wrap around balcony with spectacular views of London. This property also has access to a communal roof terrace, resident's only gym, passenger lift and concierge.