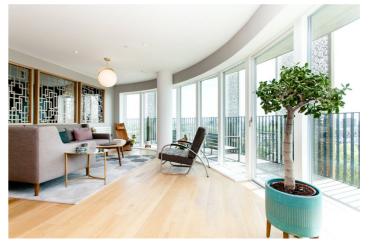

## **DESCRIPTION:**

A stunning two bedroom, three bathroom, penthouse apartment in the highly sought after Atkins Square development. This outstanding property offers two double bedrooms, a spacious open plan living room, fully fitted kitchen with integrated units, separate dining area, a family bathroom suite, separate WC, a further ensuite shower room and a private wrap around balcony with spectacular views of London. This property also has access to a communal roof terrace, resident's only gym, passenger lift and concierge.