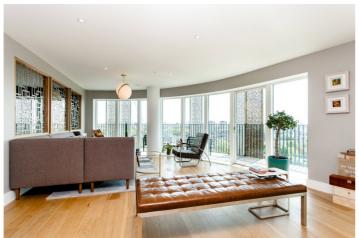

## **DESCRIPTION:**

A stunning two bedroom, three bathroom, penthouse apartment in the highly sought after Atkins Square development. This outstanding property offers two double bedrooms, a spacious open plan living room, fully fitted kitchen with integrated units, separate dining area, a family bathroom suite, separate WC, a further ensuite shower room and a private wrap around balcony with spectacular views of London. This property also has access to a communal roof terrace, resident's only gym, passenger lift and concierge.