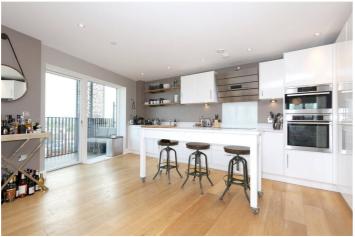

## **DESCRIPTION:**

A stunning two bedroom, three bathroom, penthouse apartment in the highly sought after Atkins Square development. This outstanding property offers two double bedrooms, a spacious open plan living room, fully fitted kitchen with integrated units, separate dining area, a family bathroom suite, separate WC, a further ensuite shower room and a private wrap around balcony with spectacular views of London. This property also has access to a communal roof terrace, resident's only gym, passenger lift and concierge.