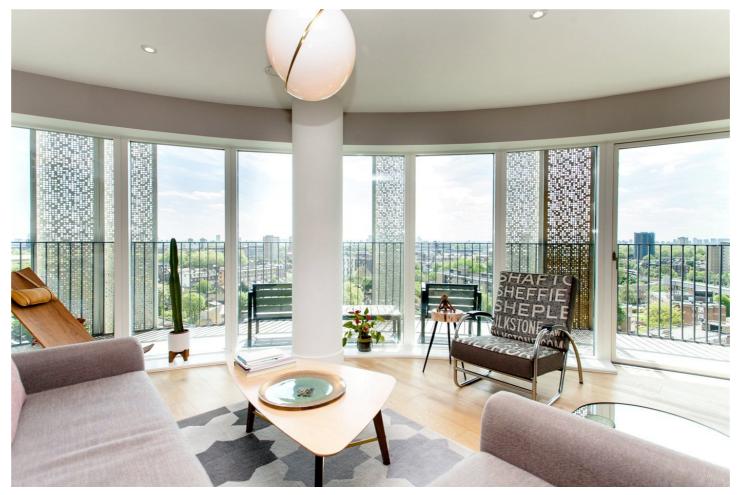

## **DESCRIPTION:**

A stunning two bedroom, three bathroom, penthouse apartment in the highly sought after Atkins Square development. This outstanding property offers two double bedrooms, a spacious open plan living room, fully fitted kitchen with integrated units, separate dining area, a family bathroom suite, separate WC, a further ensuite shower room and a private wrap around balcony with spectacular views of London. This property also has access to a communal roof terrace, resident's only gym, passenger lift and concierge.