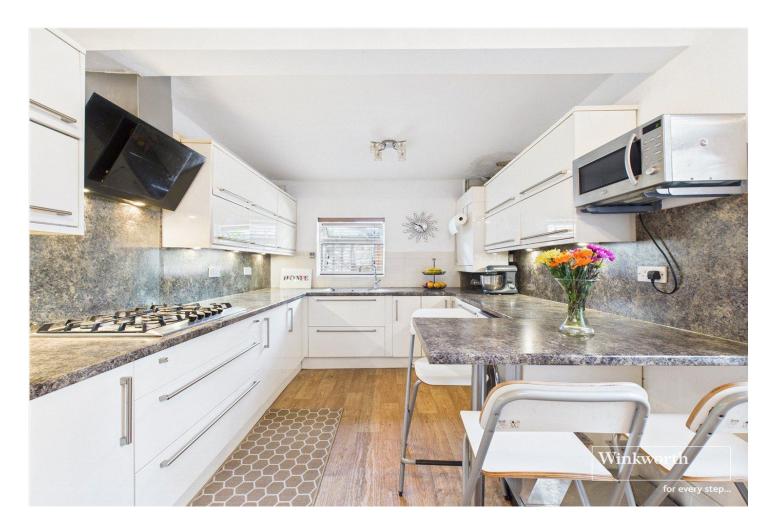

## **DESCRIPTION:**

Conveniently located near Reading Town Centre and the train station, this charming semi-detached property is spread over three floors, providing versatile living space. The ground floor boasts a spacious living and dining area, a practical wet room and WC, a modern kitchen and breakfast room with access to the fully enclosed garden. Upstairs, the first floor accommodates three well-appointed bedrooms and a family bathroom, while the second floor features a bonus loft room currently utilized as an additional bedroom. The property is further enhanced by resident parking in a sought-after location. Do not miss the chance to view this exceptional property – contact us today to arrange a viewing.

## **AT A GLANCE**

- Three Storey Semi-Detached
- Versatile Accommodation With Four Bedrooms
- First Floor Bathroom & Ground Floor Wet room
- Close To Town Centre & Train Station
- Loft Room Currently Used As A Bedroom
- Kitchen/Breakfast Room
- Large Living /Dining Room
- Fully Enclosed Garden