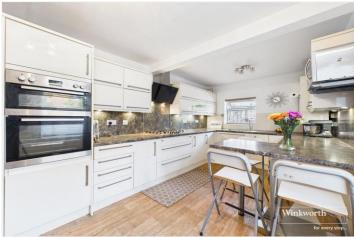

## **DESCRIPTION:**

Conveniently located near Reading Town Centre and the train station, this charming semi-detached property is spread over three floors, providing versatile living space. The ground floor boasts a spacious living and dining area, a practical wet room and WC, a modern kitchen and breakfast room with access to the fully enclosed garden. Upstairs, the first floor accommodates three well-appointed bedrooms and a family bathroom, while the second floor features a bonus loft room currently utilized as an additional bedroom. The property is further enhanced by resident parking in a sought-after location. Do not miss the chance to view this exceptional property – contact us today to arrange a viewing.

## **AT A GLANCE**

- Three Storey Semi-Detached
- Versatile Accommodation With Four Bedrooms
- First Floor Bathroom & Ground Floor Wet room
- Close To Town Centre & Train Station
- Loft Room Currently Used As A Bedroom
- Kitchen/Breakfast Room
- Large Living /Dining Room
- Fully Enclosed Garden