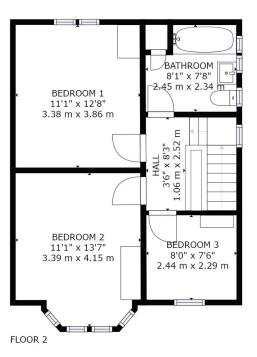

- Three bedrooms
- Spacious rear garden
- Close to local amenities
- Off road parking

- Large family bathroom
- Modern conservatory
- Rear access with parking
- Scope to extend STTP

GROSS INTERNAL AREA
FLOOR 1: 698 sq. ft,65 m2, FLOOR 2: 489 sq. ft,45 m2
TOTAL: 1188 sq. ft,110 m2
SIZES AND DIMENSIONS ARE APPROXIMATE, ACTUAL MAY VARY.