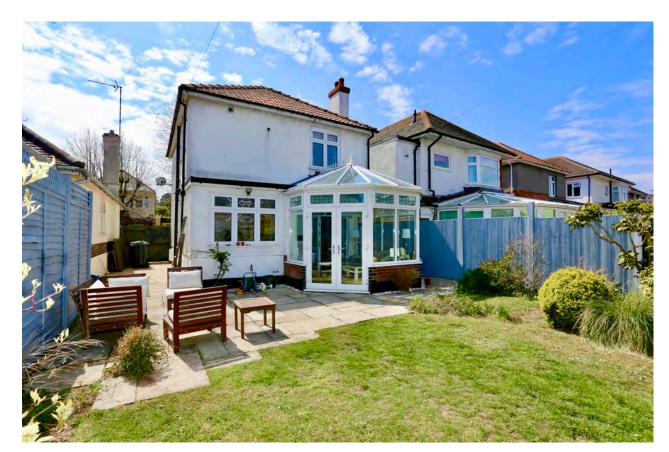

## BEAUTIFUL 3 BEDROOM FAMILY HOME, WITH A LARGE REAR GARDEN CLOSE TO LOCAL AMENITIES.

Winkworth Southbourne are pleased to present this traditional three bedroom family home, ideally situated a short walk to local shopping amenities and the picturesque tea gardens in the highly sought-after area of Tuckton. This outstanding property also benefits from a spacious family bathroom, downstairs WC, separate lounge and dining rooms and a modern conservatory.

Outside, the expansive rear garden enjoys a great level of privacy and has ample space to extend from the rear of the property whilst **maintaining** a spacious lawned area. To the rear of the garden is a private access road and space for parking.

- Three bedrooms
- Spacious rear garden
- Close to local amenities
- Off road parking

- Large family bathroom
- Modern conservatory
- Rear access with parking
- Scope to extend STTP

GROSS INTERNAL AREA
FLOOR 1: 698 sq. ft,65 m2, FLOOR 2: 489 sq. ft,45 m2
TOTAL: 1188 sq. ft,110 m2
SIZES AND DIMENSIONS ARE APPROXIMATE, ACTUAL MAY VARY.