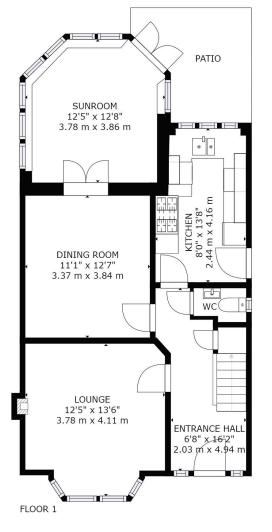

- Three bedrooms
- Spacious rear garden
- Close to local amenities
- Off road parking

- Large family bathroom
- Modern conservatory
- Rear access with parking
- Scope to extend STTP

GROSS INTERNAL AREA
FLOOR 1: 698 sq. ft,65 m2, FLOOR 2: 489 sq. ft,45 m2
TOTAL: 1188 sq. ft,110 m2
SIZES AND DIMENSIONS ARE APPROXIMATE, ACTUAL MAY VARY.