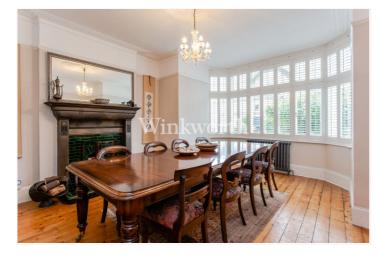

## **DESCRIPTION:**

A character filled period house situated on one of Southgate's most prestigious roads. This wonderful property enjoys 1776 Sq.ft of wellappointed living accommodation filled with a wealth of beautiful character features including high corniced ceilings, stained glass windows, cast iron fireplaces and exposed wood doors with fingerplates. A large reception hall on the ground floor leads to a generously sized dining room at the front and a rear reception room. A recently constructed side and rear extension provides a stunning eat-in kitchen with designer 'Häcker' units, quartz work top and an extensive range of 'Miele' integrated appliances. At the end of the kitchen is a utility room and a luxury bathroom with 'Grohe' fittings and Italian porcelain tiles. The three rooms benefit from porcelain floor tiles with zoned under floor heating. On the first floor you will find four generously sized bedrooms and a family bathroom. The reception room and front bedrooms are fitted with window shutters. Externally property enjoys a well-maintained rear garden with a porcelain tiled patio and hardwired lighting, whilst at the front you will find a long paved garden and a driveway.

## AT A GLANCE:

- Semi-Detached Period House
- Located on a Prestigious Road in Southgate
- Wealth of Beautiful Character Features
- Stunning Eat-in Designer Kitchen
- Four Generously Sized Bedrooms
- Under Floor Heating
- Two Bathrooms
- Driveway
- Large Rear Garden