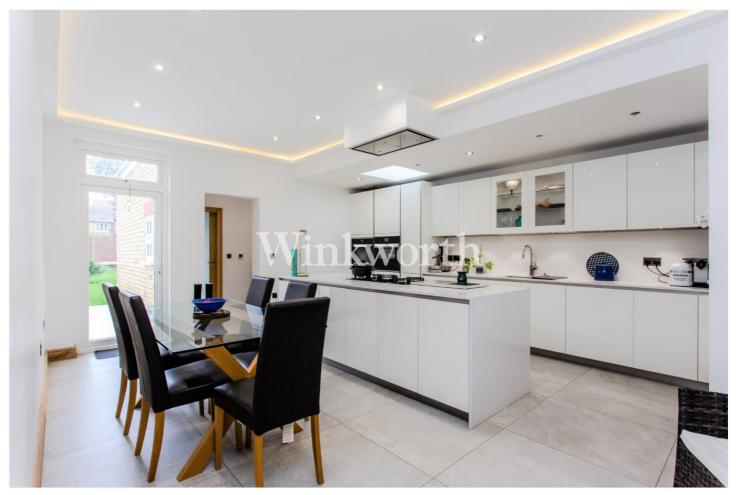

## **DESCRIPTION:**

A character filled period house situated on one of Southgate's most prestigious roads. This wonderful property enjoys 1776 Sq.ft of wellappointed living accommodation filled with a wealth of beautiful character features including high corniced ceilings, stained glass windows, cast iron fireplaces and exposed wood doors with fingerplates. A large reception hall on the ground floor leads to a generously sized dining room at the front and a rear reception room. A recently constructed side and rear extension provides a stunning eat-in kitchen with designer 'Häcker' units, quartz work top and an extensive range of 'Miele' integrated appliances. At the end of the kitchen is a utility room and a luxury bathroom with 'Grohe' fittings and Italian porcelain tiles. The three rooms benefit from porcelain floor tiles with zoned under floor heating. On the first floor you will find four generously sized bedrooms and a family bathroom. The reception room and front bedrooms are fitted with window shutters. Externally property enjoys a well-maintained rear garden with a porcelain tiled patio and hardwired lighting, whilst at the front you will find a long paved garden and a driveway.

## AT A GLANCE:

- Semi-Detached Period House
- Located on a Prestigious Road in Southgate
- Wealth of Beautiful Character Features
- Stunning Eat-in Designer Kitchen
- Four Generously Sized Bedrooms
- Under Floor Heating
- Two Bathrooms
- Driveway
- Large Rear Garden