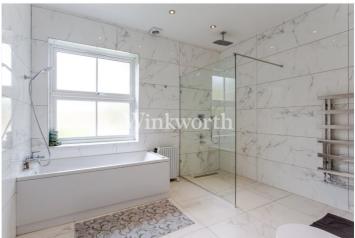

## **DESCRIPTION:**

A character filled period house situated on one of Southgate's most prestigious roads. This wonderful property enjoys 1776 Sq.ft of wellappointed living accommodation filled with a wealth of beautiful character features including high corniced ceilings, stained glass windows, cast iron fireplaces and exposed wood doors with fingerplates. A large reception hall on the ground floor leads to a generously sized dining room at the front and a rear reception room. A recently constructed side and rear extension provides a stunning eat-in kitchen with designer 'Häcker' units, quartz work top and an extensive range of 'Miele' integrated appliances. At the end of the kitchen is a utility room and a luxury bathroom with 'Grohe' fittings and Italian porcelain tiles. The three rooms benefit from porcelain floor tiles with zoned under floor heating. On the first floor you will find four generously sized bedrooms and a family bathroom. The reception room and front bedrooms are fitted with window shutters. Externally property enjoys a well-maintained rear garden with a porcelain tiled patio and hardwired lighting, whilst at the front you will find a long paved garden and a driveway.

## AT A GLANCE:

- Semi-Detached Period House
- Located on a Prestigious Road in Southgate
- Wealth of Beautiful Character Features
- Stunning Eat-in Designer Kitchen
- Four Generously Sized Bedrooms
- Under Floor Heating
- Two Bathrooms
- Driveway
- Large Rear Garden