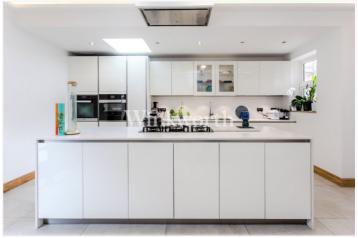

## **DESCRIPTION:**

A character filled period house situated on one of Southgate's most prestigious roads. This wonderful property enjoys 1776 Sq.ft of wellappointed living accommodation filled with a wealth of beautiful character features including high corniced ceilings, stained glass windows, cast iron fireplaces and exposed wood doors with fingerplates. A large reception hall on the ground floor leads to a generously sized dining room at the front and a rear reception room. A recently constructed side and rear extension provides a stunning eat-in kitchen with designer 'Häcker' units, quartz work top and an extensive range of 'Miele' integrated appliances. At the end of the kitchen is a utility room and a luxury bathroom with 'Grohe' fittings and Italian porcelain tiles. The three rooms benefit from porcelain floor tiles with zoned under floor heating. On the first floor you will find four generously sized bedrooms and a family bathroom. The reception room and front bedrooms are fitted with window shutters. Externally property enjoys a well-maintained rear garden with a porcelain tiled patio and hardwired lighting, whilst at the front you will find a long paved garden and a driveway.

## AT A GLANCE:

- Semi-Detached Period House
- Located on a Prestigious Road in Southgate
- Wealth of Beautiful Character Features
- Stunning Eat-in Designer Kitchen
- Four Generously Sized Bedrooms
- Under Floor Heating
- Two Bathrooms
- Driveway
- Large Rear Garden