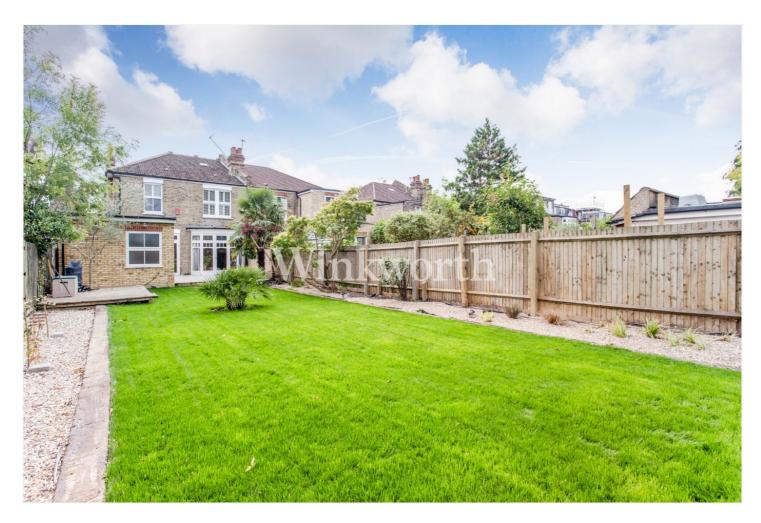

## **DESCRIPTION:**

A character filled period house situated on one of Southgate's most prestigious roads. This wonderful property enjoys 1776 Sq.ft of wellappointed living accommodation filled with a wealth of beautiful character features including high corniced ceilings, stained glass windows, cast iron fireplaces and exposed wood doors with fingerplates. A large reception hall on the ground floor leads to a generously sized dining room at the front and a rear reception room. A recently constructed side and rear extension provides a stunning eat-in kitchen with designer 'Häcker' units, quartz work top and an extensive range of 'Miele' integrated appliances. At the end of the kitchen is a utility room and a luxury bathroom with 'Grohe' fittings and Italian porcelain tiles. The three rooms benefit from porcelain floor tiles with zoned under floor heating. On the first floor you will find four generously sized bedrooms and a family bathroom. The reception room and front bedrooms are fitted with window shutters. Externally property enjoys a well-maintained rear garden with a porcelain tiled patio and hardwired lighting, whilst at the front you will find a long paved garden and a driveway.

## AT A GLANCE:

- Semi-Detached Period House
- Located on a Prestigious Road in Southgate
- Wealth of Beautiful Character Features
- Stunning Eat-in Designer Kitchen
- Four Generously Sized Bedrooms
- Under Floor Heating
- Two Bathrooms
- Driveway
- Large Rear Garden