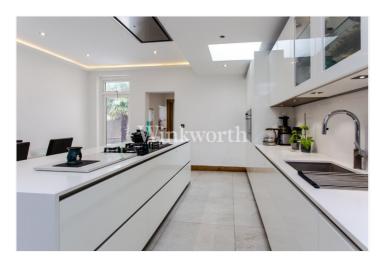

## **DESCRIPTION:**

A character filled period house situated on one of Southgate's most prestigious roads. This wonderful property enjoys 1776 Sq.ft of wellappointed living accommodation filled with a wealth of beautiful character features including high corniced ceilings, stained glass windows, cast iron fireplaces and exposed wood doors with fingerplates. A large reception hall on the ground floor leads to a generously sized dining room at the front and a rear reception room. A recently constructed side and rear extension provides a stunning eat-in kitchen with designer 'Häcker' units, quartz work top and an extensive range of 'Miele' integrated appliances. At the end of the kitchen is a utility room and a luxury bathroom with 'Grohe' fittings and Italian porcelain tiles. The three rooms benefit from porcelain floor tiles with zoned under floor heating. On the first floor you will find four generously sized bedrooms and a family bathroom. The reception room and front bedrooms are fitted with window shutters. Externally property enjoys a well-maintained rear garden with a porcelain tiled patio and hardwired lighting, whilst at the front you will find a long paved garden and a driveway.

## AT A GLANCE:

- Semi-Detached Period House
- Located on a Prestigious Road in Southgate
- Wealth of Beautiful Character Features
- Stunning Eat-in Designer Kitchen
- Four Generously Sized Bedrooms
- Under Floor Heating
- Two Bathrooms
- Driveway
- Large Rear Garden