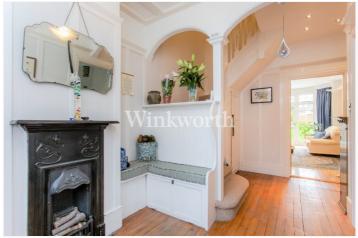

## **DESCRIPTION:**

A character filled period house situated on one of Southgate's most prestigious roads. This wonderful property enjoys 1776 Sq.ft of wellappointed living accommodation filled with a wealth of beautiful character features including high corniced ceilings, stained glass windows, cast iron fireplaces and exposed wood doors with fingerplates. A large reception hall on the ground floor leads to a generously sized dining room at the front and a rear reception room. A recently constructed side and rear extension provides a stunning eat-in kitchen with designer 'Häcker' units, quartz work top and an extensive range of 'Miele' integrated appliances. At the end of the kitchen is a utility room and a luxury bathroom with 'Grohe' fittings and Italian porcelain tiles. The three rooms benefit from porcelain floor tiles with zoned under floor heating. On the first floor you will find four generously sized bedrooms and a family bathroom. The reception room and front bedrooms are fitted with window shutters. Externally property enjoys a well-maintained rear garden with a porcelain tiled patio and hardwired lighting, whilst at the front you will find a long paved garden and a driveway.