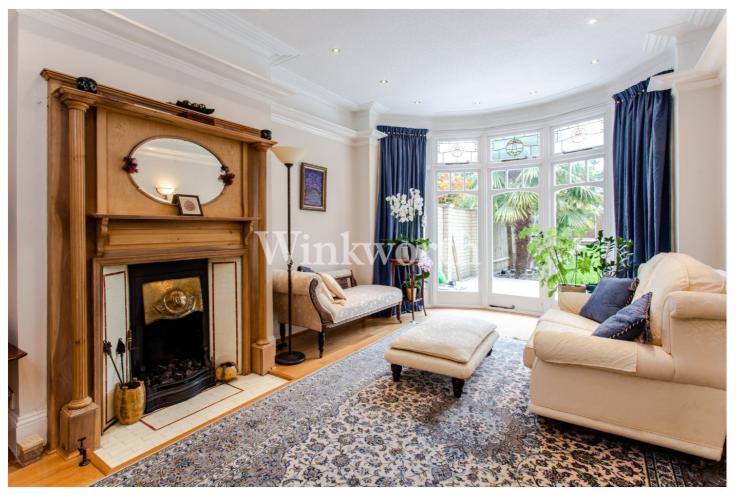

## **DESCRIPTION:**

A character filled period house situated on one of Southgate's most prestigious roads. This wonderful property enjoys 1776 Sq.ft of wellappointed living accommodation filled with a wealth of beautiful character features including high corniced ceilings, stained glass windows, cast iron fireplaces and exposed wood doors with fingerplates. A large reception hall on the ground floor leads to a generously sized dining room at the front and a rear reception room. A recently constructed side and rear extension provides a stunning eat-in kitchen with designer 'Häcker' units, quartz work top and an extensive range of 'Miele' integrated appliances. At the end of the kitchen is a utility room and a luxury bathroom with 'Grohe' fittings and Italian porcelain tiles. The three rooms benefit from porcelain floor tiles with zoned under floor heating. On the first floor you will find four generously sized bedrooms and a family bathroom. The reception room and front bedrooms are fitted with window shutters. Externally property enjoys a well-maintained rear garden with a porcelain tiled patio and hardwired lighting, whilst at the front you will find a long paved garden and a driveway.

## AT A GLANCE:

- Semi-Detached Period House
- Located on a Prestigious Road in Southgate
- Wealth of Beautiful Character Features
- Stunning Eat-in Designer Kitchen
- Four Generously Sized Bedrooms
- Under Floor Heating
- Two Bathrooms
- Driveway
- Large Rear Garden