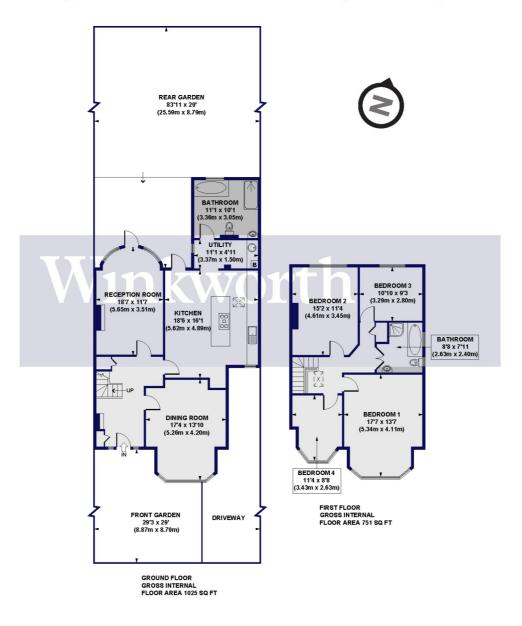

## The Mall, N14 Approx. Gross Internal Floor Area 1776 sq. ft / 165.00 sq. m

All measurements of walls, doors, windows, fittings and appliances, including their size and location, are shown as standard sizes and do not constitute any warranty or representation by the seller, their agent or CP Creative. Any intending purchaser must satisfy himself by inspection or otherwise as to the correctness of the information contained in these plans.

This floorplan is for illustration purposes only and is not to scale. The position and size of doors, windows, appliances and other features are approximate.

Palmers Green | 020 8920 9900 | palmersgreen@winkworth.co.uk