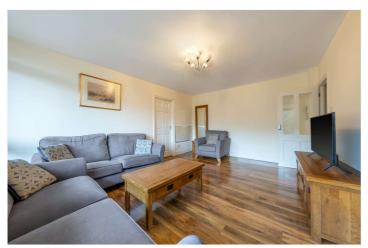

## STUART TOWER, W9 £507.69 PER WEEK / £2,200 PER MONTH FURNISHED

This well-proportioned third floor, one bedroom apartment forming part of this popular, purpose-built block benefits from a balcony, three lifts and 24-hour porterage. Stuart Tower is ideally situated for the Regent's Canal (0.3 miles), local shops, cafes on Clifton Road (0.2 miles) and Warwick Avenue Underground Station (Bakerloo line - 0.4 miles).

Double Bedroom I Shower Room I Reception Room I Kitchen I Balcony I 24-Hour Porterage I Passenger Lift

for every step...