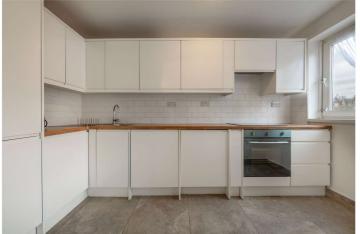

## STUART TOWER, W9 £507.69 PER WEEK / £2,200 PER MONTH FURNISHED

This well-proportioned third floor, one bedroom apartment forming part of this popular, purpose-built block benefits from a balcony, three lifts and 24-hour porterage. Stuart Tower is ideally situated for the Regent's Canal (0.3 miles), local shops, cafes on Clifton Road (0.2 miles) and Warwick Avenue Underground Station (Bakerloo line - 0.4 miles).

Double Bedroom I Shower Room I Reception Room I Kitchen I Balcony I 24-Hour Porterage I Passenger Lift

for every step...