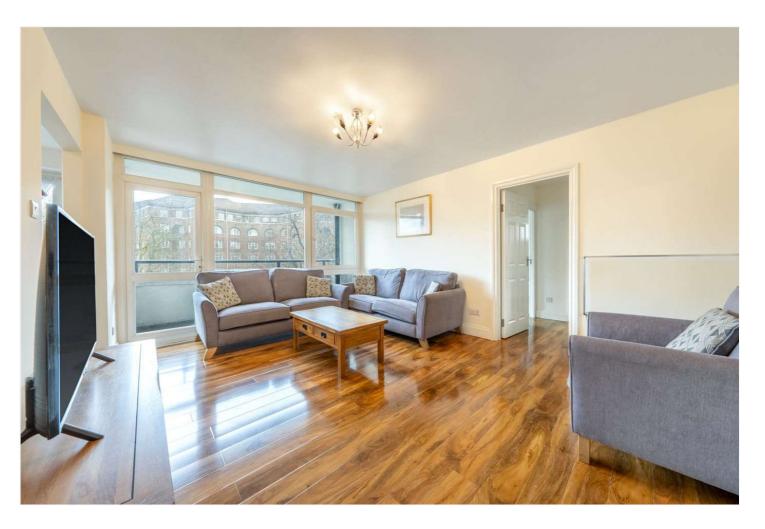

## STUART TOWER, W9 £507.69 PER WEEK / £2,200 PER MONTH FURNISHED

This well-proportioned third floor, one bedroom apartment forming part of this popular, purpose-built block benefits from a balcony, three lifts and 24-hour porterage. Stuart Tower is ideally situated for the Regent's Canal (0.3 miles), local shops, cafes on Clifton Road (0.2 miles) and Warwick Avenue Underground Station (Bakerloo line - 0.4 miles).

Double Bedroom I Shower Room I Reception Room I Kitchen I Balcony I 24-Hour Porterage I Passenger Lift

for every step...