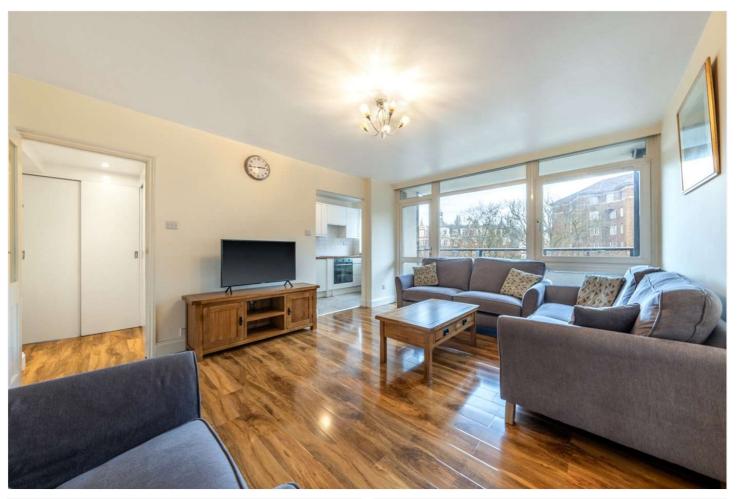

## STUART TOWER, W9 £507.69 PER WEEK / £2,200 PER MONTH FURNISHED

This well-proportioned third floor, one bedroom apartment forming part of this popular, purpose-built block benefits from a balcony, three lifts and 24-hour porterage. Stuart Tower is ideally situated for the Regent's Canal (0.3 miles), local shops, cafes on Clifton Road (0.2 miles) and Warwick Avenue Underground Station (Bakerloo line - 0.4 miles).

Double Bedroom I Shower Room I Reception Room I Kitchen I Balcony I 24-Hour Porterage I Passenger Lift

for every step...