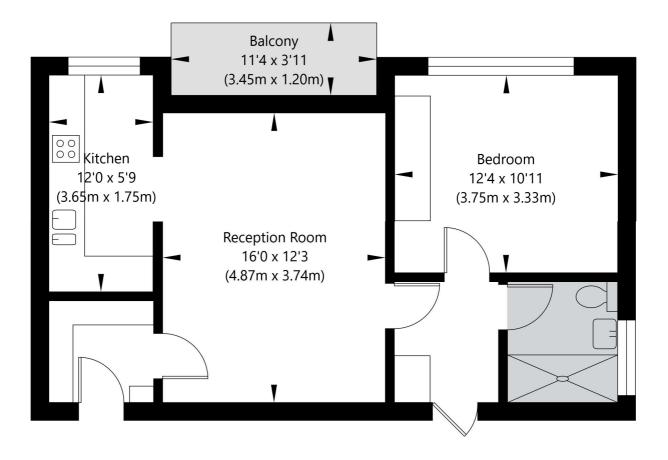

## Stuart Tower, 105, Maida Vale, London, W9 1UE 🖎

Third Floor GROSS INTERNAL FLOOR AREA APPROX. 50.01 SQ M / 538 SQ FT

APPROXIMATE GROSS INTERNAL FLOOR AREA 50.01 SQ M / 538 SQ FT
THIS FLOOR PLAN IS FOR ILLUSTRATIVE PURPOSES ONLY AND
SHOULD BE USED FOR THIS PURPOSE BY PROSPECTIVE APPLICANTS AS ITS NOT TO SCALE.