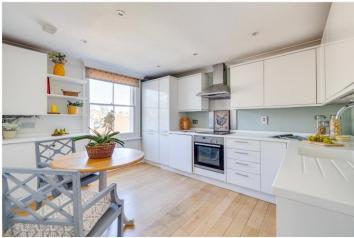

## **DESCRIPTION:**

This property on Kempson Road spans just over 850 sq. ft and is arranged over three floors. The generously sized reception room is situated on the second floor and provides ample space for both entertaining and relaxing. Toward the rear of this level is the kitchen and breakfast room and on the half landing is access to the spacious roof terrace. The two bedrooms are located on the top floor, both being served by a large family bathroom. The principal bedroom is a well-proportioned double room with a large walk-in wardrobe. The second bedroom also has built in storage.