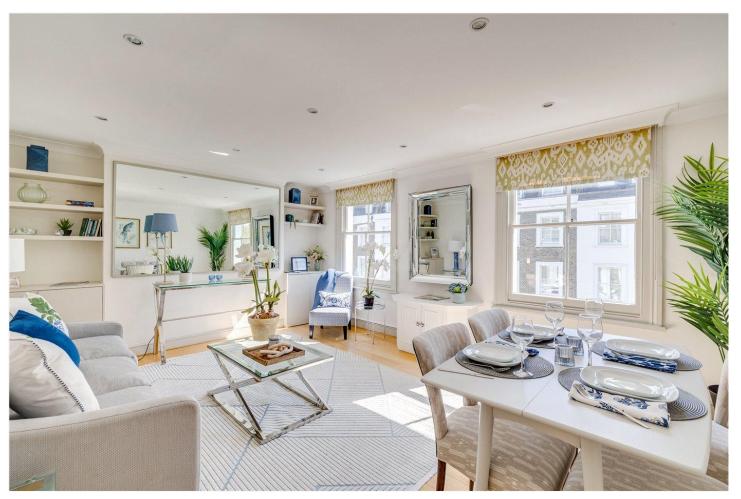

## **DESCRIPTION:**

This property on Kempson Road spans just over 850 sq. ft and is arranged over three floors. The generously sized reception room is situated on the second floor and provides ample space for both entertaining and relaxing. Toward the rear of this level is the kitchen and breakfast room and on the half landing is access to the spacious roof terrace. The two bedrooms are located on the top floor, both being served by a large family bathroom. The principal bedroom is a well-proportioned double room with a large walk-in wardrobe. The second bedroom also has built in storage.