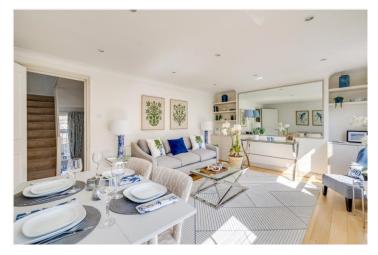

## **DESCRIPTION:**

This property on Kempson Road spans just over 850 sq. ft and is arranged over three floors. The generously sized reception room is situated on the second floor and provides ample space for both entertaining and relaxing. Toward the rear of this level is the kitchen and breakfast room and on the half landing is access to the spacious roof terrace. The two bedrooms are located on the top floor, both being served by a large family bathroom. The principal bedroom is a well-proportioned double room with a large walk-in wardrobe. The second bedroom also has built in storage.