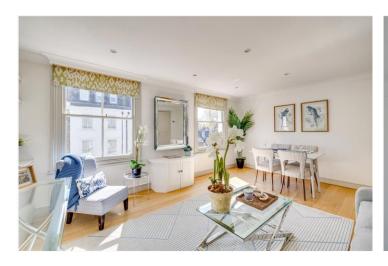

## **DESCRIPTION:**

This property on Kempson Road spans just over 850 sq. ft and is arranged over three floors. The generously sized reception room is situated on the second floor and provides ample space for both entertaining and relaxing. Toward the rear of this level is the kitchen and breakfast room and on the half landing is access to the spacious roof terrace. The two bedrooms are located on the top floor, both being served by a large family bathroom. The principal bedroom is a well-proportioned double room with a large walk-in wardrobe. The second bedroom also has built in storage.