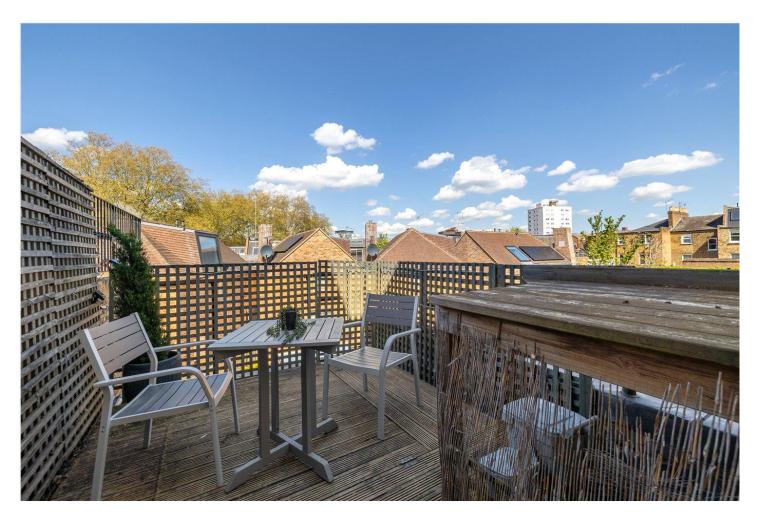

KEMPSON ROAD, SW6 **£795,000 SHARE OF FREEHOLD** 

An immaculate two double bedroom, split level flat with a large private roof terrace located in the heart of Parsons Green/Eel Brook Common and moments from the Kings Road and Fulham Broadway.

## **DESCRIPTION:**

This property on Kempson Road spans just over 850 sq. ft and is arranged over three floors. The generously sized reception room is situated on the second floor and provides ample space for both entertaining and relaxing. Toward the rear of this level is the kitchen and breakfast room and on the half landing is access to the spacious roof terrace. The two bedrooms are located on the top floor, both being served by a large family bathroom. The principal bedroom is a well-proportioned double room with a large walk-in wardrobe. The second bedroom also has built in storage.