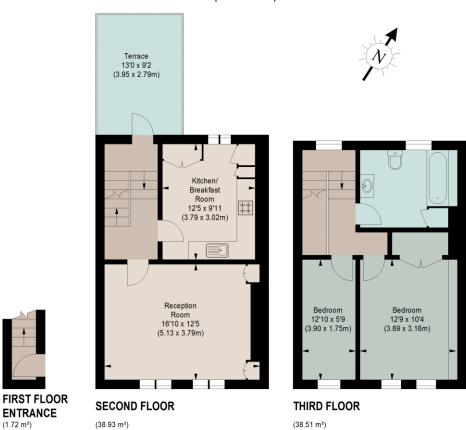

## KEMPSON ROAD, SW6

Approximate gross internal area 852 sq ft / 79.15 sq m

The floor plan is not to scale and measurements and areas shown are approximate and therefore should be used for illustrative purposes only. The plan has been prepared in accordance with the RICS code of Measuring Practice and whilst we have confidence in the information produced, it must not be relied on.

If there is any aspect of particular importance, you should carry out or commission your own inspection of the property.

This floorplan is for illustration purposes only and is not to scale. The position and size of doors, windows, appliances and other features are approximate.