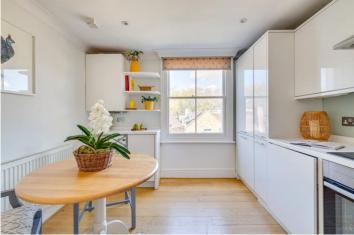

## **DESCRIPTION:**

This property on Kempson Road spans just over 850 sq. ft and is arranged over three floors. The generously sized reception room is situated on the second floor and provides ample space for both entertaining and relaxing. Toward the rear of this level is the kitchen and breakfast room and on the half landing is access to the spacious roof terrace. The two bedrooms are located on the top floor, both being served by a large family bathroom. The principal bedroom is a well-proportioned double room with a large walk-in wardrobe. The second bedroom also has built in storage.