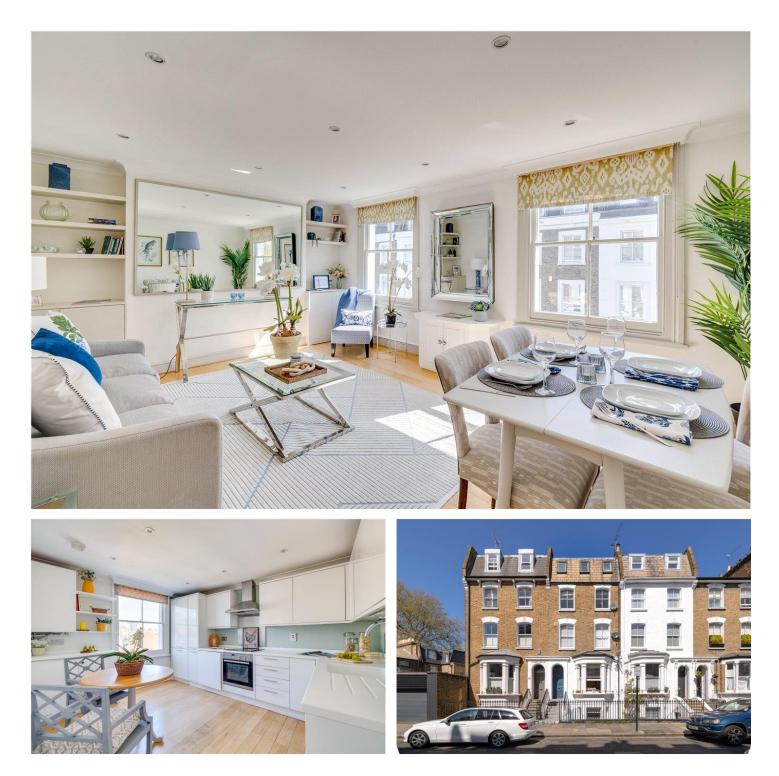

KEMPSON ROAD, SW6 **£850,000 SHARE OF FREEHOLD** 

An immaculate two double bedroom, split level flat with a large private roof terrace located in the heart of Parsons Green/Eel Brook Common and moments from the Kings Road and Fulham Broadway.

## **DESCRIPTION:**

This property on Kempson Road spans just over 850 sq. ft and is arranged over three floors. The generously sized reception room is situated on the second floor and provides ample space for both entertaining and relaxing. Toward the rear of this level is the kitchen and breakfast room and on the half landing is access to the spacious roof terrace. The two bedrooms are located on the top floor, both being served by a large family bathroom. The principal bedroom is a well-proportioned double room with a large walk-in wardrobe. The second bedroom also has built in storage.

The flat is being sold with a share of the freehold and no onward chain.

Kempson Road is a quiet residential street located just off the vibrant Munster Road, where you'll find a range of local shops and cafes. The popular Fulham Road is also within easy walking distance, offering an excellent selection of restaurants and amenities. Parsons Green Underground Station is nearby, providing convenient access to the District Line.