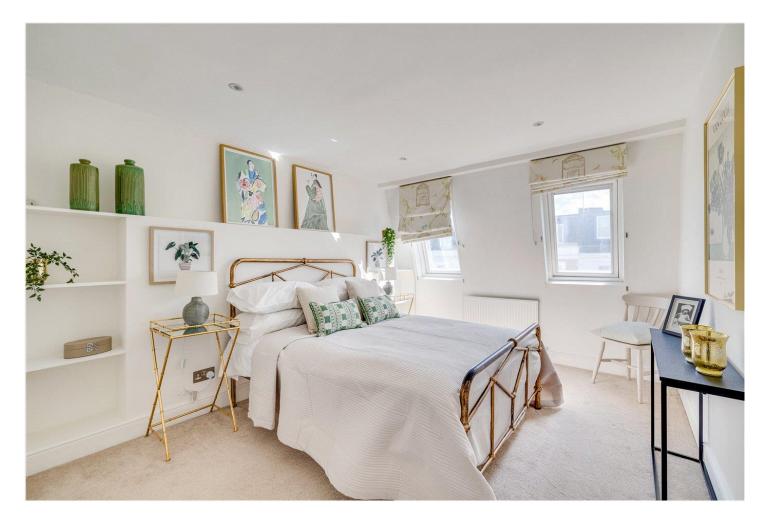

## **DESCRIPTION:**

This property on Kempson Road spans just over 850 sq. ft and is arranged over three floors. The generously sized reception room is situated on the second floor and provides ample space for both entertaining and relaxing. Toward the rear of this level is the kitchen and breakfast room and on the half landing is access to the spacious roof terrace. The two bedrooms are located on the top floor, both being served by a large family bathroom. The principal bedroom is a well-proportioned double room with a large walk-in wardrobe. The second bedroom also has built in storage.