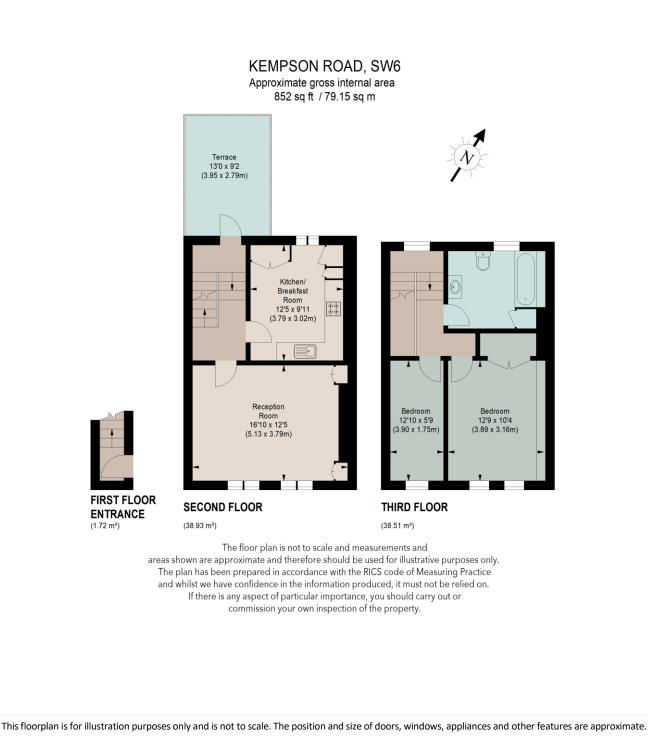

## **DESCRIPTION:**

This property on Kempson Road spans just over 850 sq. ft and is arranged over three floors. The generously sized reception room is situated on the second floor and provides ample space for both entertaining and relaxing. Toward the rear of this level is the kitchen and breakfast room and on the half landing is access to the spacious roof terrace. The two bedrooms are located on the top floor, both being served by a large family bathroom. The principal bedroom is a well-proportioned double room with a large walk-in wardrobe. The second bedroom also has built in storage.