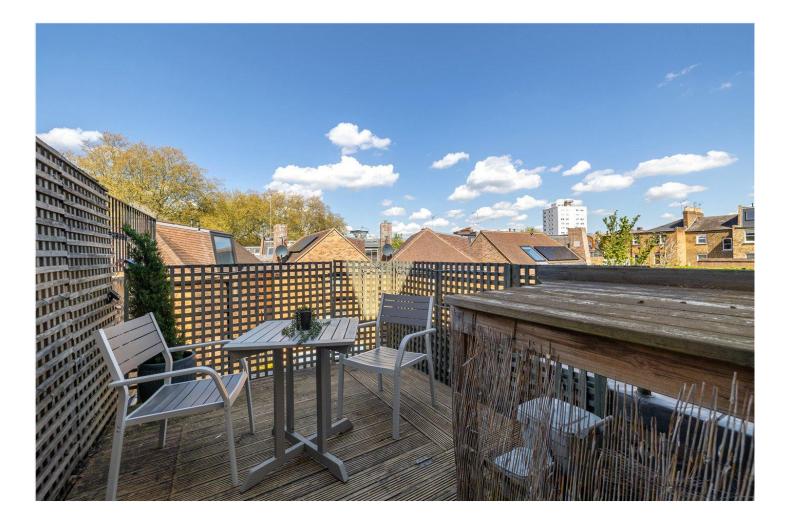

KEMPSON ROAD, SW6 **£850,000 SHARE OF FREEHOLD** 

An immaculate two double bedroom, split level flat with a large private roof terrace located in the heart of Parsons Green/Eel Brook Common and moments from the Kings Road and Fulham Broadway.

## **DESCRIPTION:**

This property on Kempson Road spans just over 850 sq. ft and is arranged over three floors. The generously sized reception room is situated on the second floor and provides ample space for both entertaining and relaxing. Toward the rear of this level is the kitchen and breakfast room and on the half landing is access to the spacious roof terrace. The two bedrooms are located on the top floor, both being served by a large family bathroom. The principal bedroom is a well-proportioned double room with a large walk-in wardrobe. The second bedroom also has built in storage.