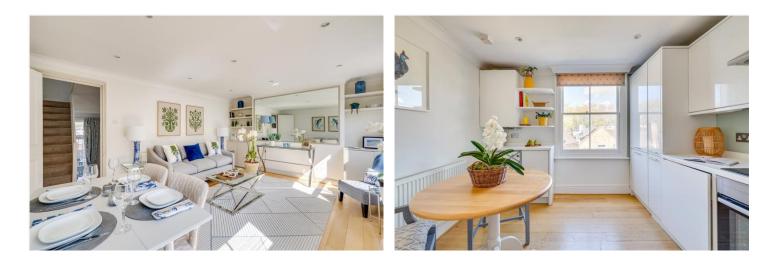

## **DESCRIPTION:**

This property on Kempson Road spans just over 850 sq. ft and is arranged over three floors. The generously sized reception room is situated on the second floor and provides ample space for both entertaining and relaxing. Toward the rear of this level is the kitchen and breakfast room and on the half landing is access to the spacious roof terrace. The two bedrooms are located on the top floor, both being served by a large family bathroom. The principal bedroom is a well-proportioned double room with a large walk-in wardrobe. The second bedroom also has built in storage.