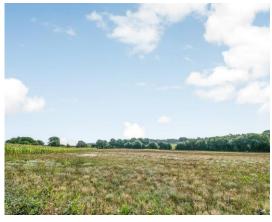

Outside the property is accessed via a private gravel driveway providing parking for numerous vehicles, the landscaped garden (approx. 0.15 acres) with sun terrace is South facing offering far reaching views over the adjoining farmland, a truly beautiful setting.