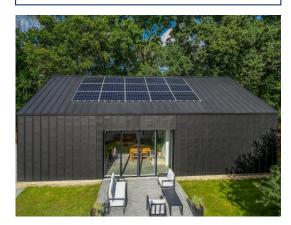

The Store is in a delightful rural setting and originates from 1929 when it was farmland, during the Second Word War it is believed to have been a dance hall for the American Gi's and in more recent years a Scout Hut. Now converted to an architect designed, eco and sustainable stylish four-bedroom detached house. The Store comprises a stunning modern and spacious open plan living area with vaulted ceiling and fabulous views over neighbouring Countryside. The primary bedroom with en-suite bathroom is located on the ground floor along with bedroom four/office. A useful utility room and cloak room completes the downstairs accommodation. An impressive galleried landing leads to two further bedrooms and a family wet room.

Outside the property is accessed via a private gravel driveway providing parking for numerous vehicles, the landscaped garden (approx. 0.15 acres) with sun terrace is South facing offering far reaching views over the adjoining farmland, a truly beautiful setting.