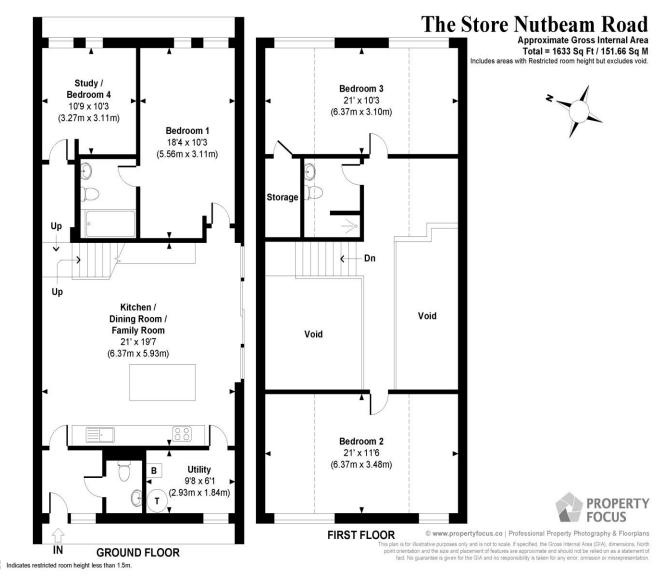

The Store is in a delightful rural setting and originates from 1929 when it was farmland, during the Second Word War it is believed to have been a dance hall for the American Gi's and in more recent years a Scout Hut. Now converted to an architect designed, eco and sustainable stylish four-bedroom detached house. The Store comprises a stunning modern and spacious open plan living area with vaulted ceiling and fabulous views over neighbouring Countryside. The primary bedroom with en-suite bathroom is located on the ground floor along with bedroom four/office. A useful utility room and cloak room completes the downstairs accommodation. An impressive galleried landing leads to two further bedrooms and a family wet room.