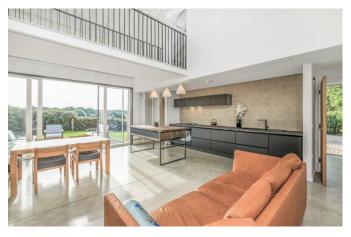

The Store is in a delightful rural setting and originates from 1929 when it was farmland, during the Second Word War it is believed to have been a dance hall for the American Gi's and in more recent years a Scout Hut. Now converted to an architect designed, eco and sustainable stylish four-bedroom detached house. The Store comprises a stunning modern and spacious open plan living area with vaulted ceiling and fabulous views over neighbouring Countryside. The primary bedroom with en-suite bathroom is located on the ground floor along with bedroom four/office. A useful utility room and cloak room completes the downstairs accommodation. An impressive galleried landing leads to two further bedrooms and a family wet room.