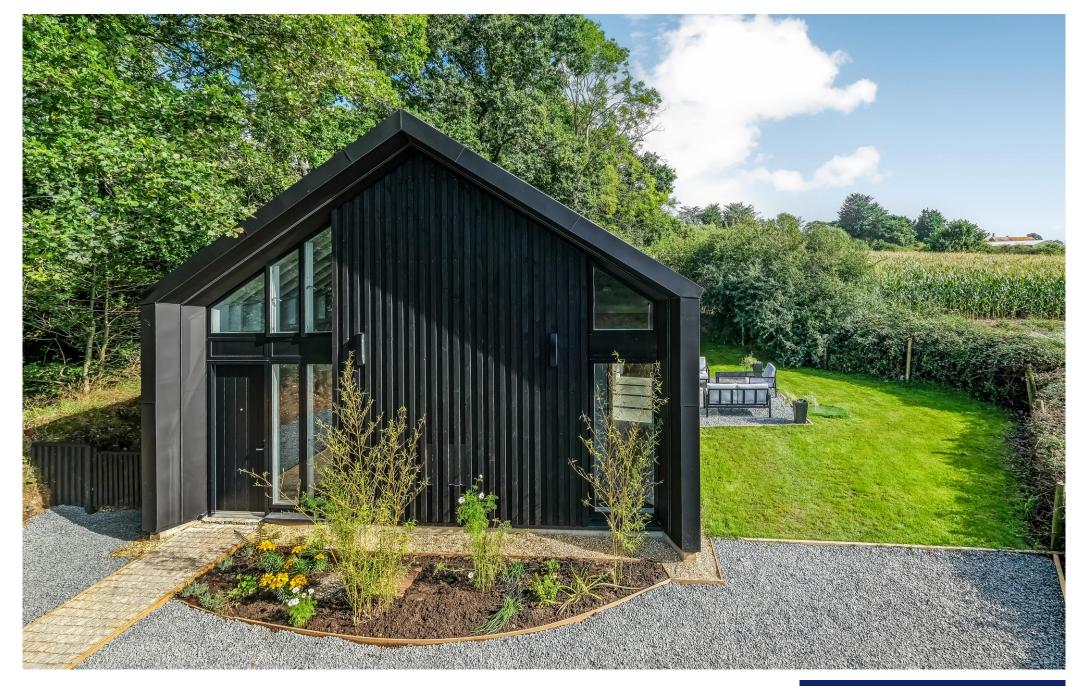

The Store is in a delightful rural setting and originates from 1929 when it was farmland, during the Second Word War it is believed to have been a dance hall for the American Gi's and in more recent years a Scout Hut. Now converted to an architect designed, eco and sustainable stylish four-bedroom detached house. The Store comprises a stunning modern and spacious open plan living area with vaulted ceiling and fabulous views over neighbouring Countryside. The primary bedroom with en-suite bathroom is located on the ground floor along with bedroom four/office. A useful utility room and cloak room completes the downstairs accommodation. An impressive galleried landing leads to two further bedrooms and a family wet room.

Outside the property is accessed via a private gravel driveway providing parking for numerous vehicles, the landscaped garden (approx. 0.15 acres) with sun terrace is South facing offering far reaching views over the adjoining farmland, a truly beautiful setting.