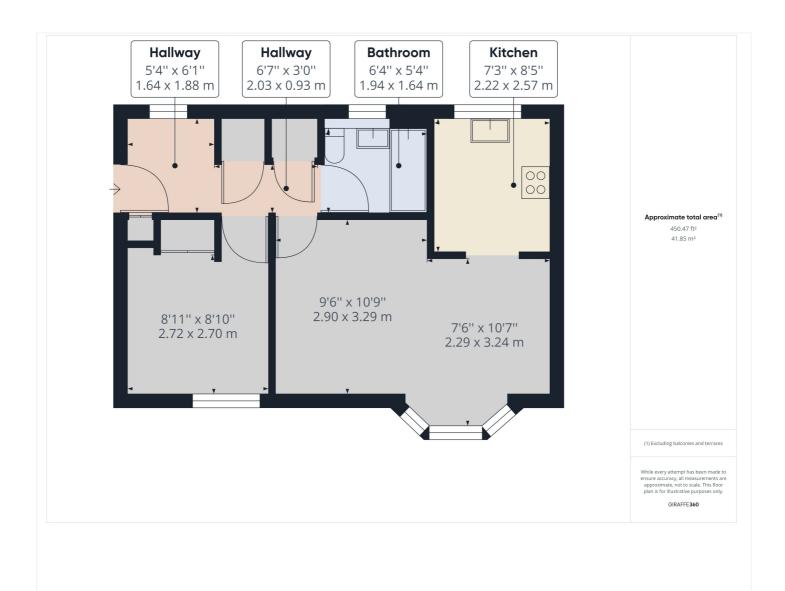

This floorplan is for illustration purposes only and is not to scale. The position and size of doors, windows, appliances and other features are approximate.

Reading | 0118 4022 300 | reading@winkworth.co.uk