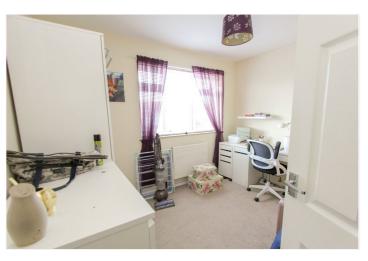

Bedroom 2: - 10'9 x 9'4. Double glazed window to front. Radiator.

Bedroom 3: - 9'4 x 6'4. Double glazed window to front. Radiator.

Bathroom: - 8'3 x 7'7 (max). Double glazed obscure to side. White suite comprising of bath with mixer tap and shower attachment, low level wc and wash hand basin. Part tiling to walls.