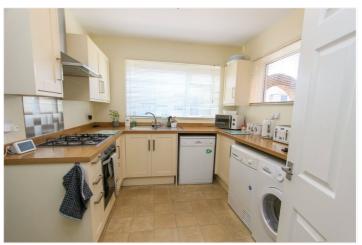

Kitchen: - 10'3 x 8'9. Double glazed windows to front and side. Range of working surfaces with base units below and eye level units to two walls. Inset four ring gas hob with oven below and extractor above. Stainless steel sink unit with mixer taps. Space for kitchen appliances