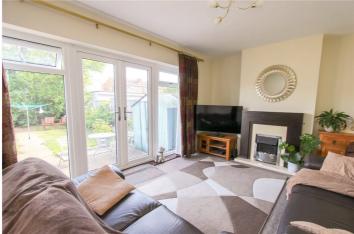

Diner: - 9'4 x 7'8. Storage cupboard

Lounge: - 17'8 x 10'9 Double glazed French doors to rear with windows to either side.

First Floor Landing: - Doors to all rooms

Bedroom 1: - 17'7 x 10'9 (narrows to 8'8). Double glazed window to rear. Radiator.