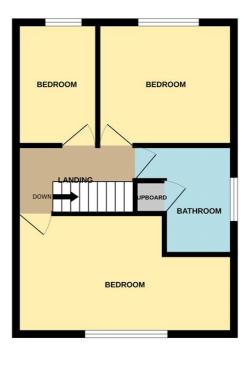

Diner: - 9'4 x 7'8. Storage cupboard

Lounge: - 17'8 x 10'9 Double glazed French doors to rear with windows to either side.

First Floor Landing: - Doors to all rooms

Bedroom 1: - 17'7 x 10'9 (narrows to 8'8). Double glazed window to rear. Radiator.

Bedroom 2: - 10'9 x 9'4. Double glazed window to front. Radiator.

Bedroom 3: - 9'4 x 6'4. Double glazed window to front. Radiator.

Bathroom: - 8'3 x 7'7 (max). Double glazed obscure to side. White suite comprising of bath with mixer tap and shower attachment, low level wc and wash hand basin. Part tiling to walls.