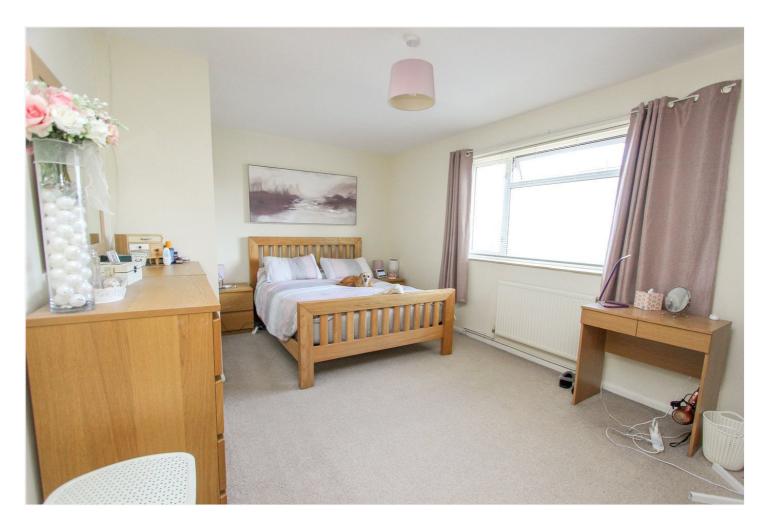

Diner: - 9'4 x 7'8. Storage cupboard

Lounge: - 17'8 x 10'9 Double glazed French doors to rear with windows to either side.

First Floor Landing: - Doors to all rooms

Bedroom 1: - 17'7 x 10'9 (narrows to 8'8). Double glazed window to rear. Radiator.