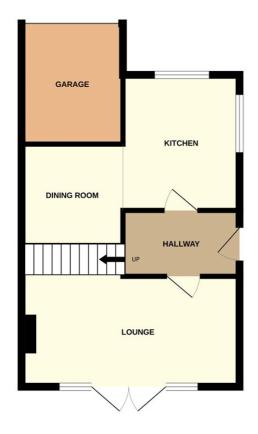

Don't miss the chance to make this delightful property your own and enjoy all the benefits it has to offer. Contact us today to arrange a viewing and secure your dream home.

Entrance Hall: - Stairs to first floor.

Kitchen: - 10'3 x 8'9. Double glazed windows to front and side. Range of working surfaces with base units below and eye level units to two walls. Inset four ring gas hob with oven below and extractor above. Stainless steel sink unit with mixer taps. Space for kitchen appliances

Diner: - 9'4 x 7'8. Storage cupboard

Lounge: - 17'8 x 10'9 Double glazed French doors to rear with windows to either side.

First Floor Landing: - Doors to all rooms

Bedroom 1: - 17'7 x 10'9 (narrows to 8'8). Double glazed window to rear. Radiator.

Front Garden: - Drive way with parking for two cars and access to: -Garage

Rear Garden: - Patio area leading on to a lawn area and shrubs.

GROUND FLOOR 1ST FLOOR

Whilst every attempt has been made to ensure the accuracy of the floorplan contained here, measurements of doors, windows, rooms and any other telms are approximate and no responsibility is taken for any error, ornisision or mis-statement. This plan is for illustrative purposes only and should be used as such by any prospective purchaser. The services, systems and appliances shown have not been tested and no guaranter as to their operability or efficiency can be given.