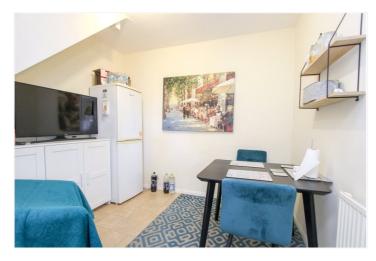

Diner: - 9'4 x 7'8. Storage cupboard

Lounge: - 17'8 x 10'9 Double glazed French doors to rear with windows to either side.

First Floor Landing: - Doors to all rooms

Bedroom 1: - 17'7 x 10'9 (narrows to 8'8). Double glazed window to rear. Radiator.