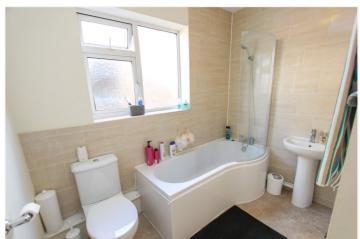

Bedroom 2: - 10'9 x 9'4. Double glazed window to front. Radiator.

Bedroom 3: - 9'4 x 6'4. Double glazed window to front. Radiator.

Bathroom: - 8'3 x 7'7 (max). Double glazed obscure to side. White suite comprising of bath with mixer tap and shower attachment, low level wc and wash hand basin. Part tiling to walls.