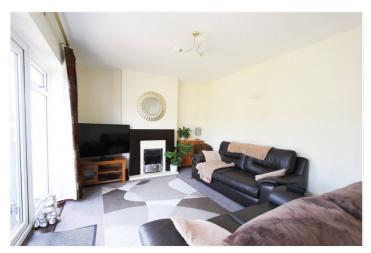

Diner: - 9'4 x 7'8. Storage cupboard

Lounge: - 17'8 x 10'9 Double glazed French doors to rear with windows to either side.

First Floor Landing: - Doors to all rooms

Bedroom 1: - 17'7 x 10'9 (narrows to 8'8). Double glazed window to rear. Radiator.