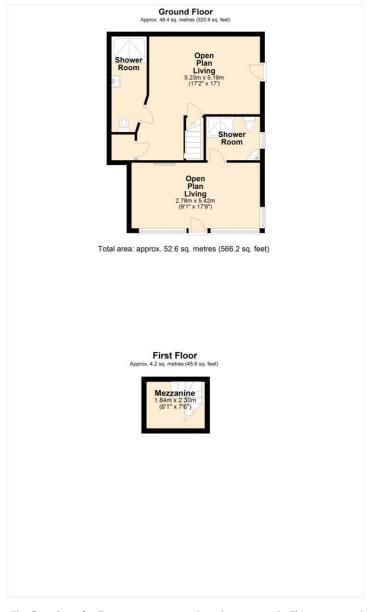

**DIRECTIONS:** From the office turn right along Market Street and then right again into Broadstone and Zion Place will be found on the right hand side.

**DESCRIPTION**: These superb open plan apartments own the freehold of the building which has been very well maintained and has had a new roof in the last four years. They are particularly versatile and can be used as two separate apartments or as one flat. They could also be used as home and income or as a assured, short hold tenancy. They are situated on Zion place. On the level, just a stroll from all the town centre facilities and the River Dart. This really is a superb investment opportunity or indeed first home or a second home. The property has been modernised to include open plan living/bedroom with kitchen cabinets and bathrooms. One of the apartments has a mezannine level. Early viewings are strongly recommended through the agent, but it should be noted that the properties are still being let so advance bookings are essential. Please see floor plans for layout and sizes.

**COUNCIL TAX BAND: A** 

**EPC RATING: E** 

**POSTCODE: TQ6 9NR** 

SERVICES: Electricity and water are connected.

This floorplan is for illustration purposes only and is not to scale. The position and size of doors, windows, appliances and other features are approximate.