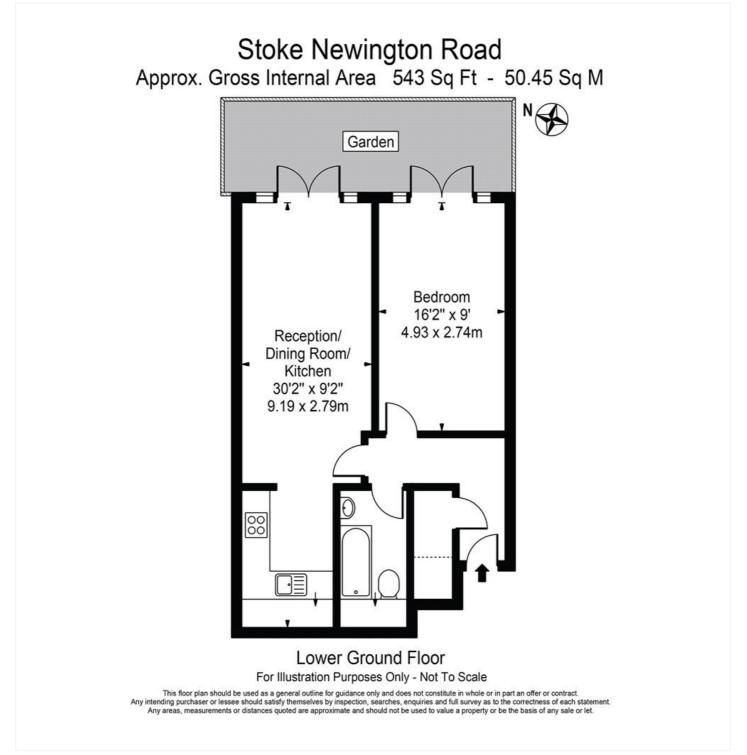

#### **DESCRIPTION:**

An outstanding 543sq/ft one bedroom flat enviably located in the heart of Dalston and in a prime spot to take advantage of the eclectic offerings of Kingsland Road while still being setback enough to be remarkably quiet and private. This fantastic apartment offers neutral decor, counter sunk spotlights and wooden floors throughout with a modern bathroom suite, a large open plan kitchen & reception leading onto the private and secluded outside space which can also be accessed by the double bedroom.

# Winkworth

See things differently

This floorplan is for illustration purposes only and is not to scale. The position and size of doors, windows, appliances and other features are approximate.

Hackney | 020 8986 4216 | hackney@winkworth.co.uk