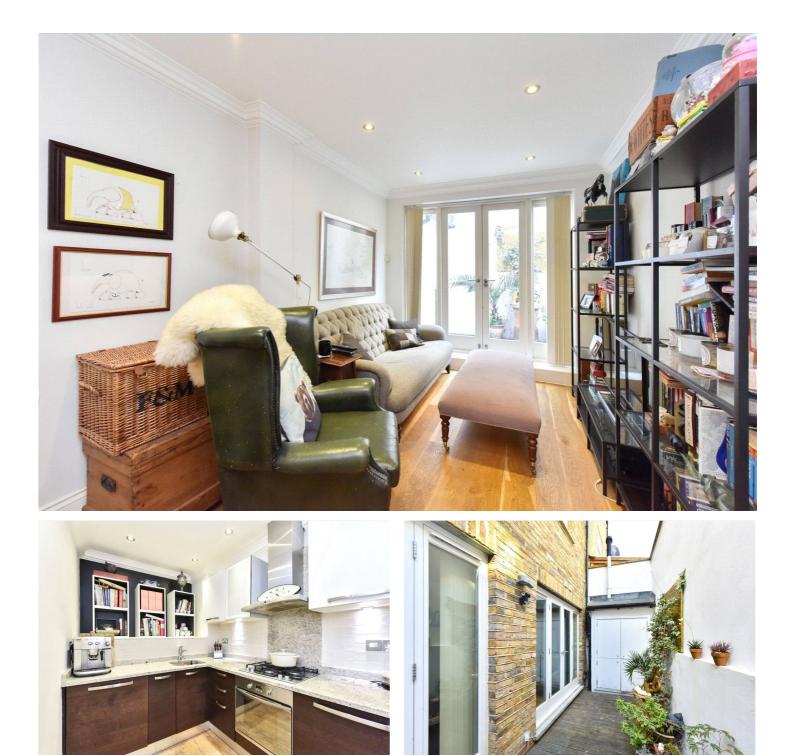

#### **DESCRIPTION:**

An outstanding 543sq/ft one bedroom flat enviably located in the heart of Dalston and in a prime spot to take advantage of the eclectic offerings of Kingsland Road while still being setback enough to be remarkably quiet and private. This fantastic apartment offers neutral decor, counter sunk spotlights and wooden floors throughout with a modern bathroom suite, a large open plan kitchen & reception leading onto the private and secluded outside space which can also be accessed by the double bedroom.