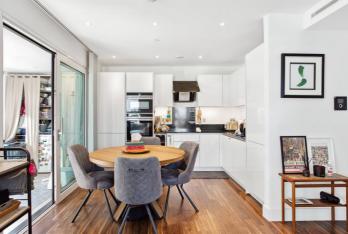

## **DESCRIPTION:**

Presenting a spacious two-bedroom, two-bathroom apartment located on the 8th floor of the esteemed Wiverton Tower Aldgate Place development.

The property offers a high-specification living experience, featuring a spacious open-plan reception area with a sleek fitted kitchen, complete with integrated appliances and a wine cooler. Floor-to-ceiling windows provide abundant natural light and lead to a private winter garden.