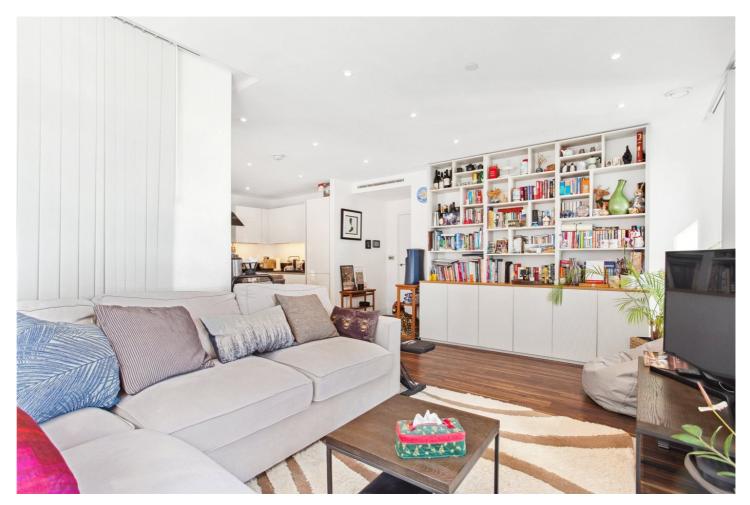

## **DESCRIPTION:**

Presenting a spacious two-bedroom, two-bathroom apartment located on the 8th floor of the esteemed Wiverton Tower Aldgate Place development.

The property offers a high-specification living experience, featuring a spacious open-plan reception area with a sleek fitted kitchen, complete with integrated appliances and a wine cooler. Floor-to-ceiling windows provide abundant natural light and lead to a private winter garden.

Both double bedrooms are equipped with built-in wardrobes, while the master suite benefits from an en-suite bathroom. Additional amenities include a well-appointed family bathroom and ample storage throughout the property.