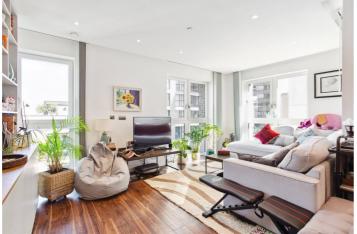

## **DESCRIPTION:**

Presenting a spacious two-bedroom, two-bathroom apartment located on the 8th floor of the esteemed Wiverton Tower Aldgate Place development.

The property offers a high-specification living experience, featuring a spacious open-plan reception area with a sleek fitted kitchen, complete with integrated appliances and a wine cooler. Floor-to-ceiling windows provide abundant natural light and lead to a private winter garden.

Both double bedrooms are equipped with built-in wardrobes, while the master suite benefits from an en-suite bathroom. Additional amenities include a well-appointed family bathroom and ample storage throughout the property.