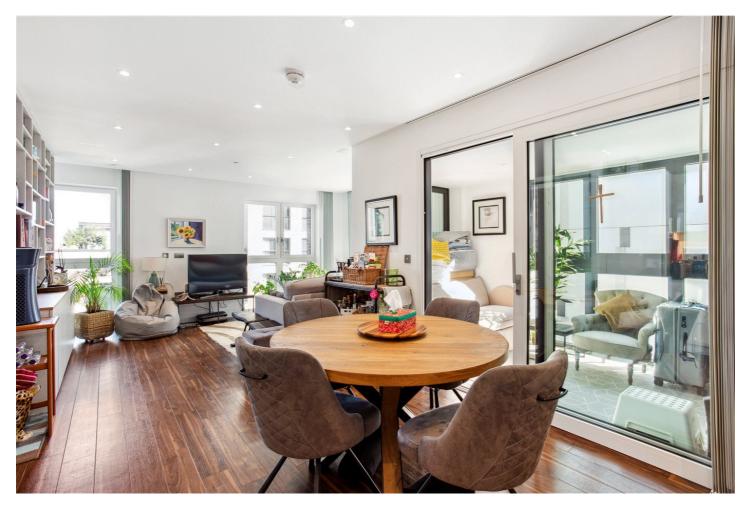

## **DESCRIPTION:**

Presenting a spacious two-bedroom, two-bathroom apartment located on the 8th floor of the esteemed Wiverton Tower Aldgate Place development.

The property offers a high-specification living experience, featuring a spacious open-plan reception area with a sleek fitted kitchen, complete with integrated appliances and a wine cooler. Floor-to-ceiling windows provide abundant natural light and lead to a private winter garden.