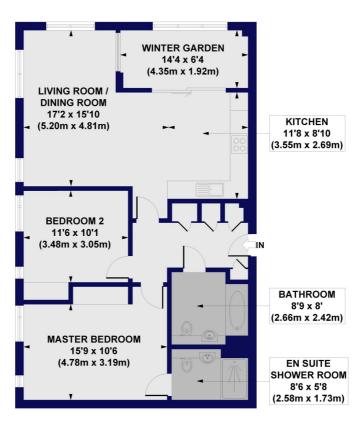

## Wiverton Tower, New Drum Street, E1

Approx. Gross Internal Floor Area 1001 sq. ft / 93 sq. m (Including Winter Garden) Approx. Gross Internal Floor Area 904 sq. ft / 84 sq. m (Excluding Winter Garden)

**EIGHTH FLOOR** 

All measurements of walls, doors, windows, fittings and appliances, including their size and location, are shown as standard sizes and do not constitute any warranty or representation by the seller, their agent or CP Creative. Any intending purchaser must satisfy himself by inspection or otherwise as to the correctness of the information contained in these plans. This plan is for illustrative purposes only and should be used as such by any prospective purchasers.

Winkworth

This floorplan is for illustration purposes only and is not to scale. The position and size of doors, windows, appliances and other features are approximate.

Shoreditch | 020 7749 7650 | shoreditch@winkworth.co.uk