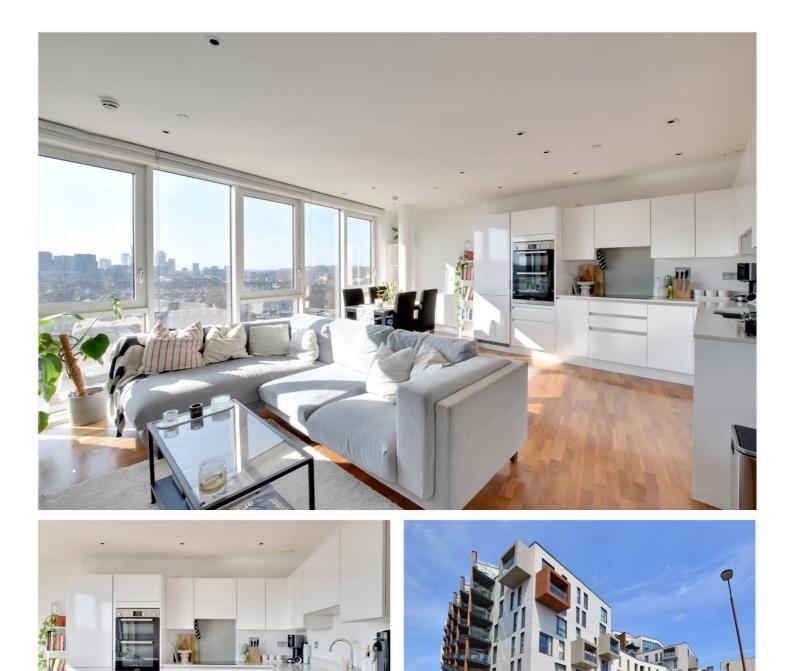

## **DESCRIPTION:**

In superb order throughout the accommodation briefly comprises a lovely and bright 20ft reception room with an open plan kitchen that features fitted white goods. There are floor to ceiling windows which flood light into the room with the aforementioned views. The master bedroom has fitted wardrobes and an ensuite shower room. Bedroom two has access onto the 12ft balcony, again with great views. Off the entrance hallway is a lovely family bathroom. Added benefits include video entry, concierge service and a large communal terrace.

## **AT A GLANCE**

- stunning apartment
- two bedroom
- two bathrooms
- 10th floor (with lift)
- circa 799 sq ft
- outstanding views
- south facing
- air conditioning
- large private balcony

This floorplan is for illustration purposes only and is not to scale. The position and size of doors, windows, appliances and other features are approximate. Any lease and service charge details have been provided by the vendor. Any interest party should have these checked by a solicitor as part of the purchase process.