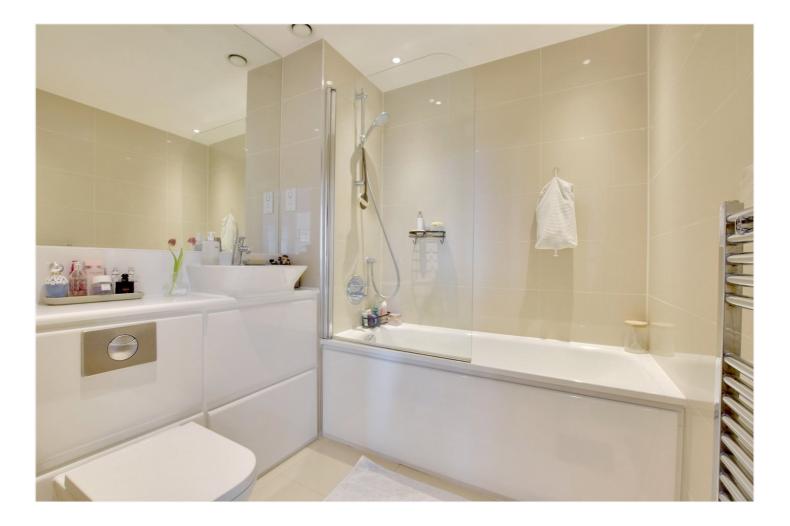

## **DESCRIPTION:**

In superb order throughout the accommodation briefly comprises a lovely and bright 20ft reception room with an open plan kitchen that features fitted white goods. There are floor to ceiling windows which flood light into the room with the aforementioned views. The master bedroom has fitted wardrobes and an ensuite shower room. Bedroom two has access onto the 12ft balcony, again with great views. Off the entrance hallway is a lovely family bathroom. Added benefits include video entry, concierge service and a large communal terrace.

## **AT A GLANCE**

- stunning apartment
- two bedroom
- two bathrooms
- 10th floor (with lift)
- circa 799 sq ft
- outstanding views
- south facing
- air conditioning
- large private balcony

This floorplan is for illustration purposes only and is not to scale. The position and size of doors, windows, appliances and other features are approximate. Any lease and service charge details have been provided by the vendor. Any interest party should have these checked by a solicitor as part of the purchase process.