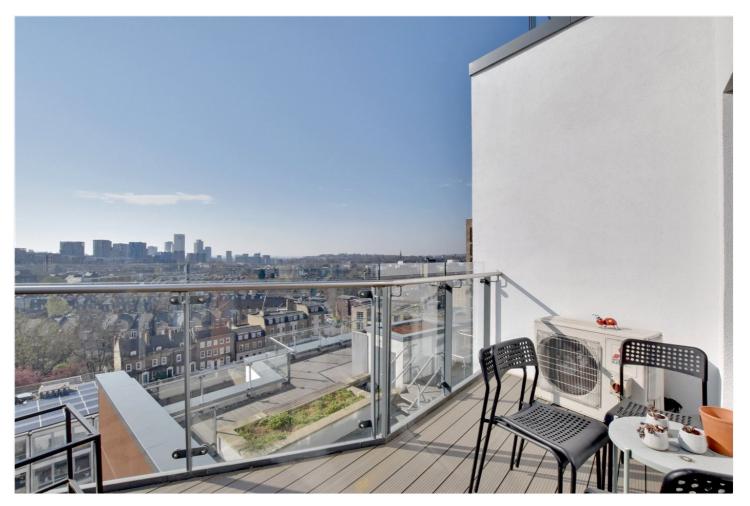

## **DESCRIPTION:**

In superb order throughout the accommodation briefly comprises a lovely and bright 20ft reception room with an open plan kitchen that features fitted white goods. There are floor to ceiling windows which flood light into the room with the aforementioned views. The master bedroom has fitted wardrobes and an ensuite shower room. Bedroom two has access onto the 12ft balcony, again with great views. Off the entrance hallway is a lovely family bathroom. Added benefits include video entry, concierge service and a large communal terrace.

## **AT A GLANCE**

- stunning apartment
- two bedroom
- two bathrooms
- 10th floor (with lift)
- circa 799 sq ft
- outstanding views
- south facing
- air conditioning
- large private balcony

This floorplan is for illustration purposes only and is not to scale. The position and size of doors, windows, appliances and other features are approximate. Any lease and service charge details have been provided by the vendor. Any interest party should have these checked by a solicitor as part of the purchase process.