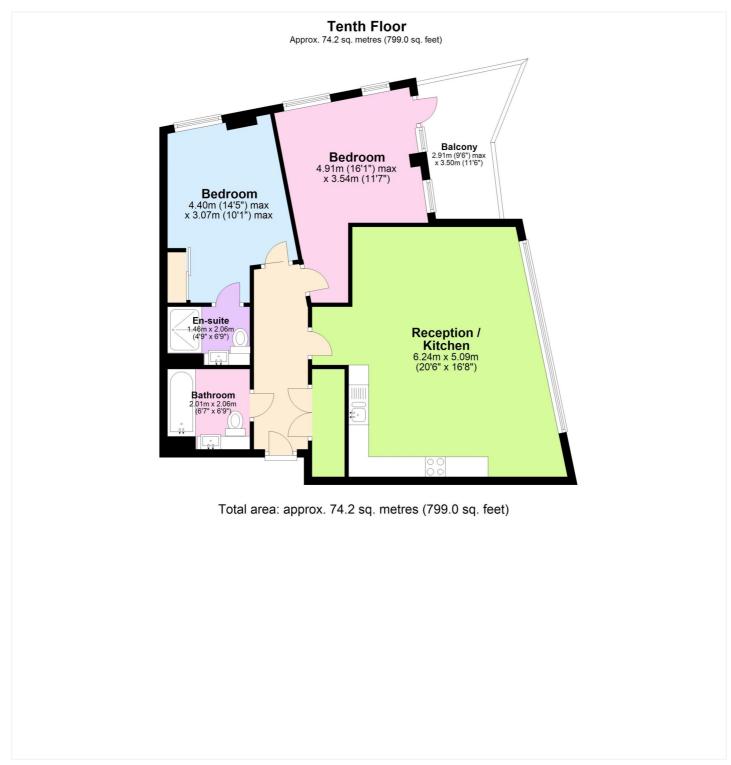

## **AT A GLANCE**

- stunning apartment
- two bedroom
- two bathrooms
- 10th floor (with lift)
- circa 799 sq ft
- outstanding views
- south facing
- air conditioning
- large private balcony

This floorplan is for illustration purposes only and is not to scale. The position and size of doors, windows, appliances and other features are approximate. Any lease and service charge details have been provided by the vendor. Any interest party should have these checked by a solicitor as part of the purchase process.