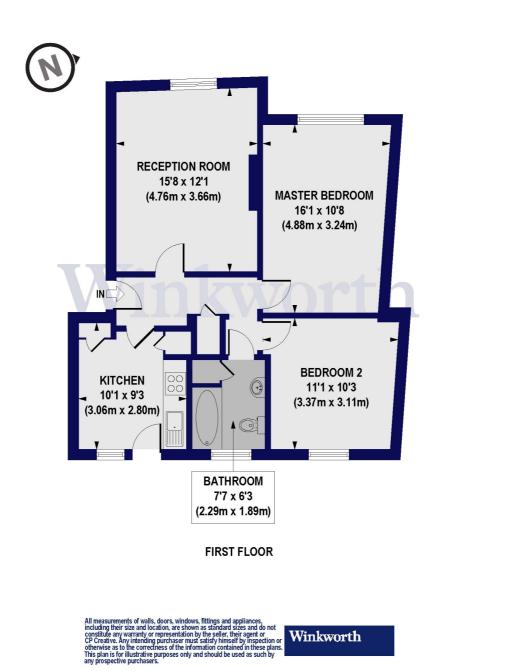

## Clive Lodge, Shirehall Lane, NW4 Approx. Gross Internal Floor Area 712 sq. ft / 66.17 sq. m

This floorplan is for illustration purposes only and is not to scale. The position and size of doors, windows, appliances and other features are approximate.