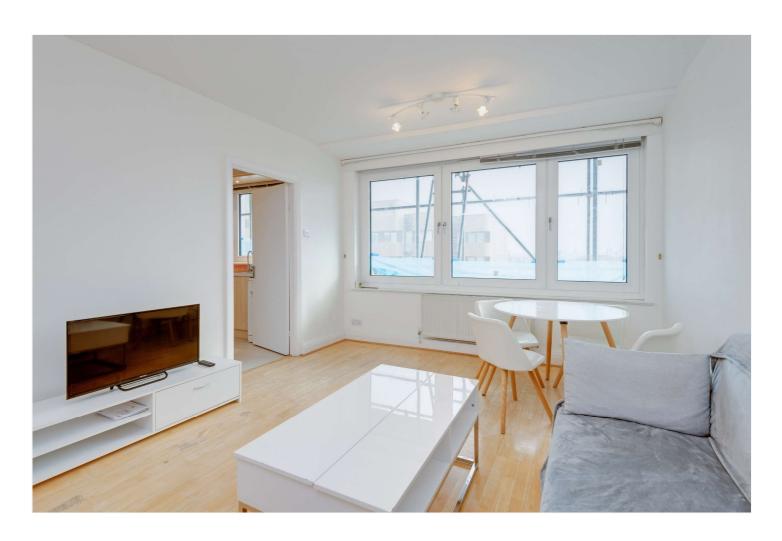

## LORDS VIEW, ST JOHN'S WOOD, LONDON, NW8 £495 PER WEEK FURNISHED

A bright and spacious one bedroom flat situated on the ninth floor of this popular purpose built block with wonderful south facing views overlooking the London skyline. Lords View is ideally located for St John's Wood High Street and Underground Station (Jubilee line). This apartment benefits from passenger lifts, porterage and wooden floors throughout.

 $Bedroom\ |\ Bathroom\ |\ Reception\ Room\ |\ Fitted\ Kitchen\ |\ Passenger\ Lift\ |\ Porterage\ |\ Wood\ Flooring\ Throughout$ 

for every step...