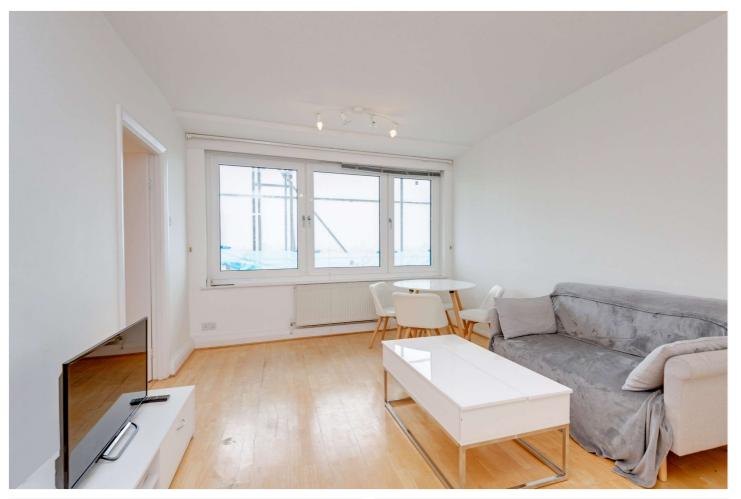

## LORDS VIEW, ST JOHN'S WOOD, LONDON, NW8 £495 PER WEEK FURNISHED

A bright and spacious one bedroom flat situated on the ninth floor of this popular purpose built block with wonderful south facing views overlooking the London skyline. Lords View is ideally located for St John's Wood High Street and Underground Station (Jubilee line). This apartment benefits from passenger lifts, porterage and wooden floors throughout.

 $Bedroom\ |\ Bathroom\ |\ Reception\ Room\ |\ Fitted\ Kitchen\ |\ Passenger\ Lift\ |\ Porterage\ |\ Wood\ Flooring\ Throughout$ 

for every step...