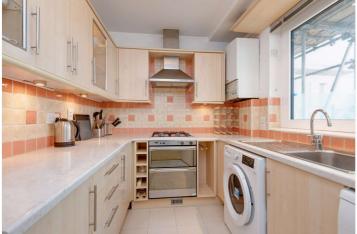

## LORDS VIEW, ST JOHN'S WOOD, LONDON, NW8 £495 PER WEEK FURNISHED

A bright and spacious one bedroom flat situated on the ninth floor of this popular purpose built block with wonderful south facing views overlooking the London skyline. Lords View is ideally located for St John's Wood High Street and Underground Station (Jubilee line). This apartment benefits from passenger lifts, porterage and wooden floors throughout.

 $Bedroom\ |\ Bathroom\ |\ Reception\ Room\ |\ Fitted\ Kitchen\ |\ Passenger\ Lift\ |\ Porterage\ |\ Wood\ Flooring\ Throughout$ 

for every step...