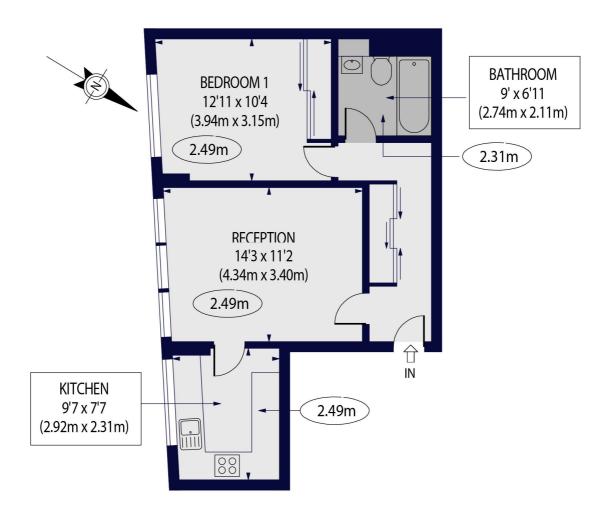

## LORDS VIEW, ST. JOHN'S WOOD ROAD, NW8 7HL

Approx. Gross Internal Floor Area 496 sq ft. / 46 sq.m

## NINETH FLOOR

For Illustration Purposes Only - Not To Scale Floor Plan by www.nogaphotostudio.com Ref: No.46376

This floor plan should be used as a general outline for guidance only. Any intending purchaser or lessee should satisfy themselves by inspection, searches, enquiries and full survey as to the correctness of each statement. Any areas, measurements or distances quoted are approximate and should not be used to value a property or be the basis of any sale or let.