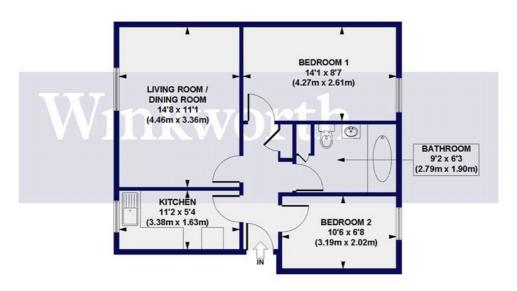

## Asbury Court, Pennington Drive, N21 Approx. Gross Internal Floor Area 534 sq. ft / 49.57 sq. m

FIRST FLOOR

All measurements of walls, doors, windows, fittings and appliances, including their size and location, are shown as standard sizes and do not constitute any warranty or representation by the seller, their agent or CP Creative. Any intending purchaser must satisfy himself by inspection or otherwise as to the correctness of the information contained in these plans.

This floorplan is for illustration purposes only and is not to scale. The position and size of doors, windows, appliances and other features are approximate.

Palmers Green | 020 8920 9900 | palmersgreen@winkworth.co.uk