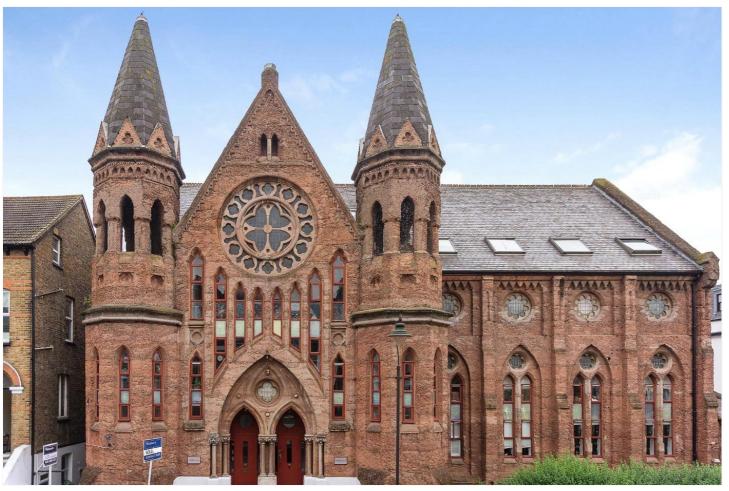

WALDEGRAVE ROAD, LONDON, SE19 **£450,000 LEASEHOLD** 

## **DESCRIPTION:**

Winkworth is delighted to offer this two double bedroom split level church conversion apartment for sale on the ever-popular Waldegrave Road.

Originally built as a place of worship in 1883 before being converted into apartments New Church Court offers a unique living experience. Split over the second and third floor of the building the apartment comprises entrance hallway, two good sized double bedrooms both with beautiful features including original beams & stained-glass windows & family bathroom. The reception room has double height ceilings again with original beams & stained-glass windows with a mezzanine level the houses the kitchen and dining area.