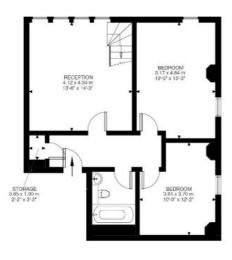

Third Floor 258 ft<sup>2</sup>

Waldegrave Road, SE19
Approximate Gross Internal Area
80.85 SQ.M / 870 SQ.FT

Illustration for identification purposes only. Not to scale. Floor Plan Drawn According To RICS Guidelines.

This floorplan is for illustration purposes only and is not to scale. The position and size of doors, windows, appliances and other features are approximate.

Crystal Palace | 02038693222 | crystalpalace@winkworth.co.uk