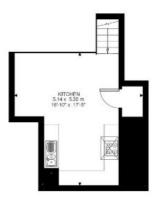

## **DESCRIPTION:**

Winkworth is delighted to offer this two double bedroom split level church conversion apartment for sale on the ever-popular Waldegrave Road.

Originally built as a place of worship in 1883 before being converted into apartments New Church Court offers a unique living experience. Split over the second and third floor of the building the apartment comprises entrance hallway, two good sized double bedrooms both with beautiful features including original beams & stained-glass windows & family bathroom. The reception room has double height ceilings again with original beams & stained-glass windows with a mezzanine level the houses the kitchen and dining area.

Third Floor 258 ft<sup>2</sup>

Waldegrave Road, SE19
Approximate Gross Internal Area
80.85 SQ.M / 870 SQ.FT

Illustration for identification purposes only. Not to scale. Floor Plan Drawn According To RICS Guidelines.