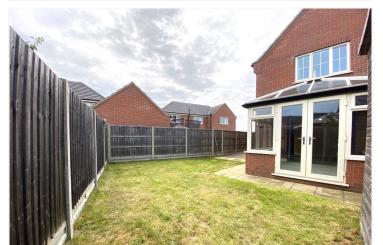

## ACCOMMODATION

**Entrance Hall** 

**Downstairs W/C** - 5'7" x 3'11" (1.7m x 1.2m)

Lounge - 14'4" x 10'1" (4.37m x 3.07m)

Kitchen/Diner - 14'4" x 11'7" (4.37m x 3.53m)

Conservatory - 10'3" x 8'5" (3.12m x 2.57m)