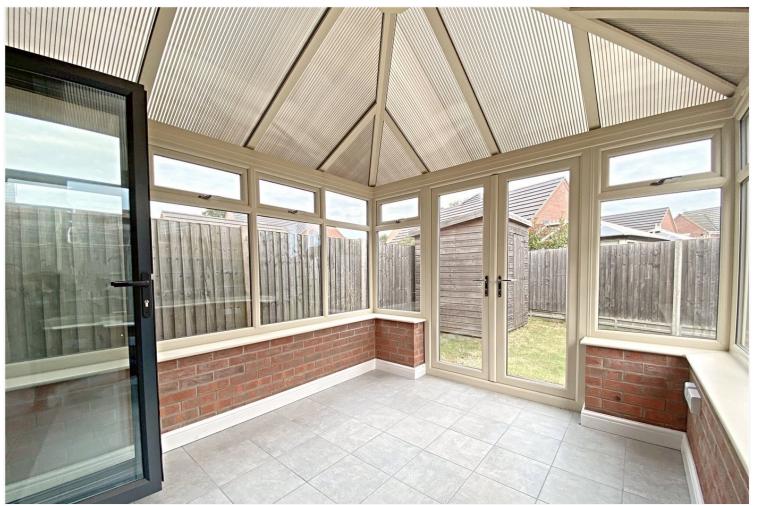

## ACCOMMODATION

**Entrance Hall** 

**Downstairs W/C** - 5'7" x 3'11" (1.7m x 1.2m)

Lounge - 14'4" x 10'1" (4.37m x 3.07m)

Kitchen/Diner - 14'4" x 11'7" (4.37m x 3.53m)

Conservatory - 10'3" x 8'5" (3.12m x 2.57m)