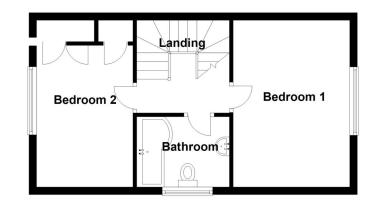

#### Sessile Crescent, Ruskington, Sleaford

This floorplan is for illustration purposes only and is not to scale. The position and size of doors, windows, appliances and other features are approximate.

### **Ground Floor**

**First Floor** 

Winkworth Sleaford | 01529303377 | sleaford@winkworth.co.uk
winkworth.co.uk/sleaford

rent Potential

95

82

Petive Office Office

**Bedroom One** - 14'4" x 10'3" (4.37m x 3.12m)

**Bedroom Two** - 12'3" x 9'3" (3.73m x 2.82m)

Family Bathroom - 7'1" x 6'1" (2.16m x 1.85m)

**Agents Note** - There is a management charge for this property, which is approximately £100 per year.