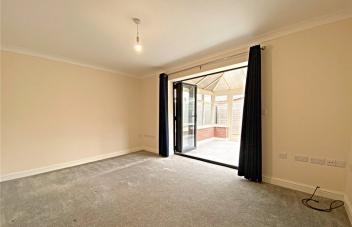

## ACCOMMODATION

**Entrance Hall** 

**Downstairs W/C** - 5'7" x 3'11" (1.7m x 1.2m)

Lounge - 14'4" x 10'1" (4.37m x 3.07m)

Kitchen/Diner - 14'4" x 11'7" (4.37m x 3.53m)

Conservatory - 10'3" x 8'5" (3.12m x 2.57m)