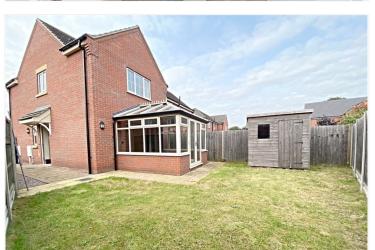

## ACCOMMODATION

**Entrance Hall** 

**Downstairs W/C** - 5'7" x 3'11" (1.7m x 1.2m)

Lounge - 14'4" x 10'1" (4.37m x 3.07m)

Kitchen/Diner - 14'4" x 11'7" (4.37m x 3.53m)

Conservatory - 10'3" x 8'5" (3.12m x 2.57m)