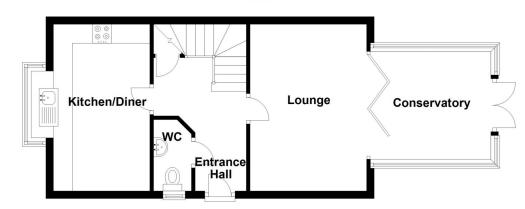

#### Sessile Crescent, Ruskington, Sleaford

This floorplan is for illustration purposes only and is not to scale. The position and size of doors, windows, appliances and other features are approximate.

### **Ground Floor**

**First Floor** 

Winkworth Sleaford | 01529303377 | sleaford@winkworth.co.uk
winkworth.co.uk/sleaford

rent Potential

95

82

Petive Office Office

## ACCOMMODATION

**Entrance Hall** 

**Downstairs W/C** - 5'7" x 3'11" (1.7m x 1.2m)

Lounge - 14'4" x 10'1" (4.37m x 3.07m)

Kitchen/Diner - 14'4" x 11'7" (4.37m x 3.53m)

Conservatory - 10'3" x 8'5" (3.12m x 2.57m)