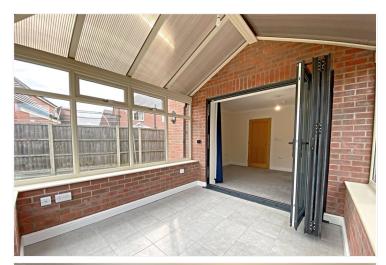

## ACCOMMODATION

**Entrance Hall** 

**Downstairs W/C** - 5'7" x 3'11" (1.7m x 1.2m)

Lounge - 14'4" x 10'1" (4.37m x 3.07m)

Kitchen/Diner - 14'4" x 11'7" (4.37m x 3.53m)

Conservatory - 10'3" x 8'5" (3.12m x 2.57m)