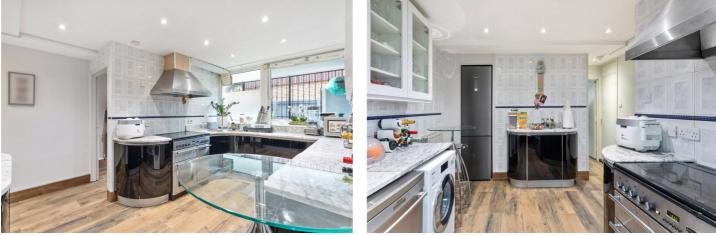

The property features three double bedrooms, each with space for a double bed and additional furniture. The living area is bright and welcoming, offering a relaxed setting for everyday living or entertaining. The kitchen is well maintained with plenty of storage and worktop space, and the main bathroom is modern and clean, complemented by a separate WC.