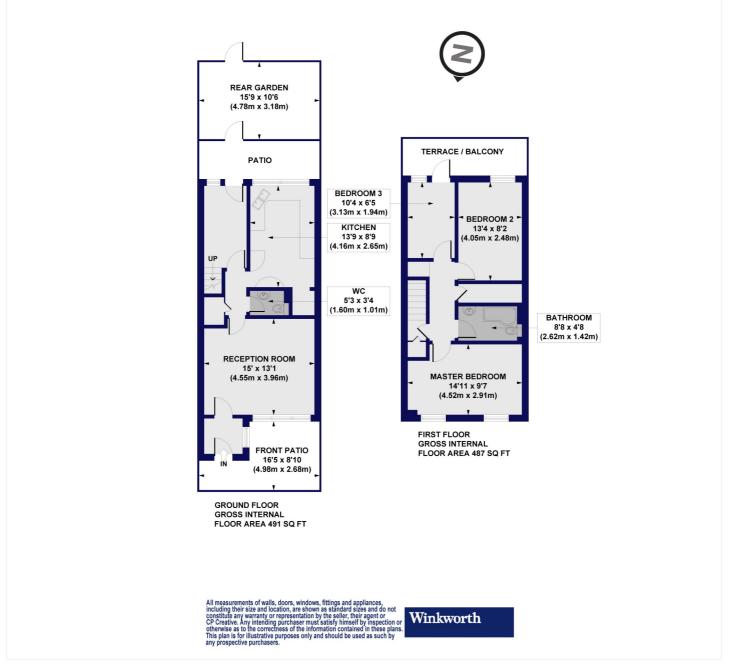

#### **DESCRIPTION:**

Located on a quiet residential street in the heart of Clapton, this three-bedroom split-level maisonette offers wellproportioned living space with a private garden and separate balcony. Set over two floors and in good condition throughout, the property provides comfortable and practical accommodation, ideal for families, sharers or first-time buyers looking to settle in this popular part of East London.

The property features three double bedrooms, each with space for a double bed and additional furniture. The living area is bright and welcoming, offering a relaxed setting for everyday living or entertaining. The kitchen is well maintained with plenty of storage and worktop space, and the main bathroom is modern and clean, complemented by a separate WC.

The balcony is accessed independently, offering a quiet outdoor space for morning coffee or evening air, while the private rear garden adds another layer of appeal, perfect for summer gatherings or enjoying a bit of greenery in the city.