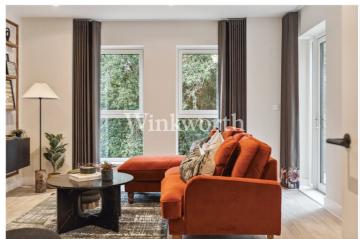

Inside, the open plan living space is full of natural light and opens onto a private balcony. Ideal for a quiet morning coffee or a glass of wine in the evening. The kitchen is fitted with sleek handleless units in a matte finish, soft close drawers, and a Caesarstone worktop with matching splashback. Integrated appliances include an induction hob, oven, microwave and dishwasher,