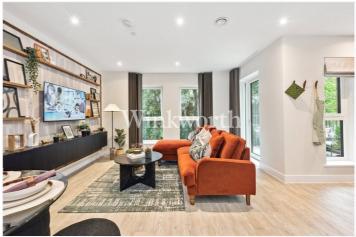

## **DESCRIPTION:**

Where green views meet city living. Welcome to Apartment 59

Looking for a bit of calm in the city? Apartment 59 is a well-designed two bedroom flat on the third floor of Foxtail House, offering 828 square feet of smart, stylish living and peaceful east facing views over the park.

Inside, the open plan living space is full of natural light and opens onto a private balcony. Ideal for a quiet morning coffee or a glass of wine in the evening. The kitchen is fitted with sleek handleless units in a matte finish, soft close drawers, and a Caesarstone worktop with matching splashback. Integrated appliances include an induction hob, oven, microwave and dishwasher,