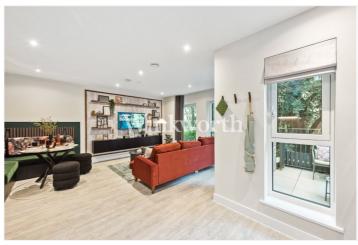

Inside, the open plan living space is full of natural light and opens onto a private balcony. Ideal for a quiet morning coffee or a glass of wine in the evening. The kitchen is fitted with sleek handleless units in a matte finish, soft close drawers, and a Caesarstone worktop with matching splashback. Integrated appliances include an induction hob, oven, microwave and dishwasher,

with a freestanding washer dryer neatly tucked away in the hallway utility cupboard.

There are two good sized bedrooms, both with large windows. The principal bedroom includes a built in mirrored wardrobe, while the bathroom features matt black fittings, elegant tiling and a framed mirror. All adding up to a clean, contemporary finish.