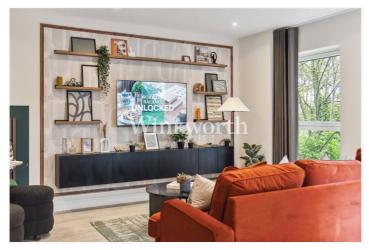

Inside, the open plan living space is full of natural light and opens onto a private balcony. Ideal for a quiet morning coffee or a glass of wine in the evening. The kitchen is fitted with sleek handleless units in a matte finish, soft close drawers, and a Caesarstone worktop with matching splashback. Integrated appliances include an induction hob, oven, microwave and dishwasher,