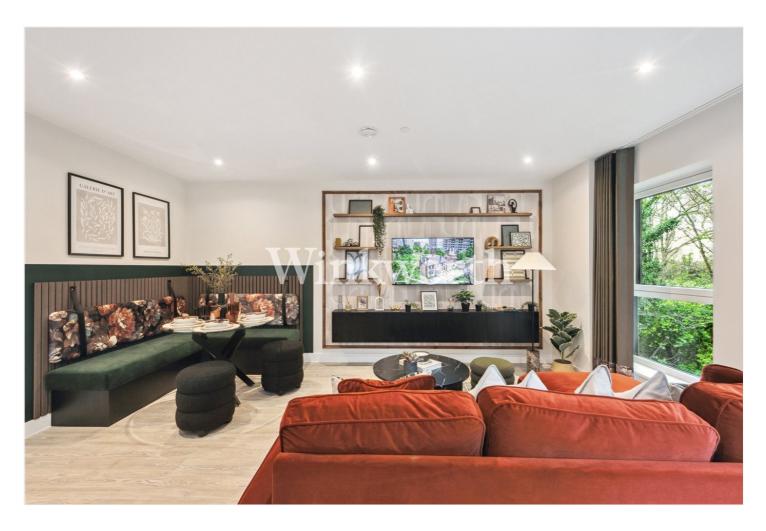

## **DESCRIPTION:**

Where green views meet city living. Welcome to Apartment 59

Looking for a bit of calm in the city? Apartment 59 is a well-designed two bedroom flat on the third floor of Foxtail House, offering 828 square feet of smart, stylish living and peaceful east facing views over the park.

Inside, the open plan living space is full of natural light and opens onto a private balcony. Ideal for a quiet morning coffee or a glass of wine in the evening. The kitchen is fitted with sleek handleless units in a matte finish, soft close drawers, and a Caesarstone worktop with matching splashback. Integrated appliances include an induction hob, oven, microwave and dishwasher,

with a freestanding washer dryer neatly tucked away in the hallway utility cupboard.

There are two good sized bedrooms, both with large windows. The principal bedroom includes a built in mirrored wardrobe, while the bathroom features matt black fittings, elegant tiling and a framed mirror. All adding up to a clean, contemporary finish.