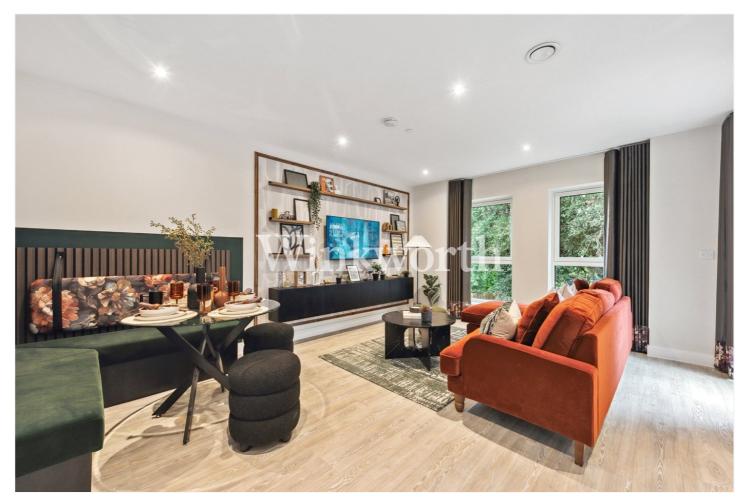

## **DESCRIPTION:**

Where green views meet city living. Welcome to Apartment 59

Looking for a bit of calm in the city? Apartment 59 is a well-designed two bedroom flat on the third floor of Foxtail House, offering 828 square feet of smart, stylish living and peaceful east facing views over the park.

Inside, the open plan living space is full of natural light and opens onto a private balcony. Ideal for a quiet morning coffee or a glass of wine in the evening. The kitchen is fitted with sleek handleless units in a matte finish, soft close drawers, and a Caesarstone worktop with matching splashback. Integrated appliances include an induction hob, oven, microwave and dishwasher,

with a freestanding washer dryer neatly tucked away in the hallway utility cupboard.

There are two good sized bedrooms, both with large windows. The principal bedroom includes a built in mirrored wardrobe, while the bathroom features matt black fittings, elegant tiling and a framed mirror. All adding up to a clean, contemporary finish.