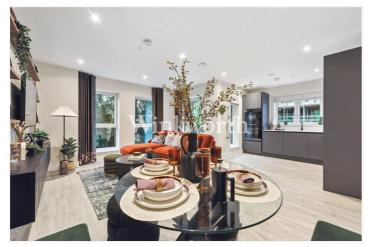

## **DESCRIPTION:**

Where green views meet city living. Welcome to Apartment 59

Looking for a bit of calm in the city? Apartment 59 is a well-designed two bedroom flat on the third floor of Foxtail House, offering 828 square feet of smart, stylish living and peaceful east facing views over the park.

Inside, the open plan living space is full of natural light and opens onto a private balcony. Ideal for a quiet morning coffee or a glass of wine in the evening. The kitchen is fitted with sleek handleless units in a matte finish, soft close drawers, and a Caesarstone worktop with matching splashback. Integrated appliances include an induction hob, oven, microwave and dishwasher,