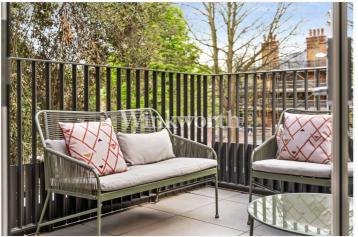

Inside, the open plan living space is full of natural light and opens onto a private balcony. Ideal for a quiet morning coffee or a glass of wine in the evening. The kitchen is fitted with sleek handleless units in a matte finish, soft close drawers, and a Caesarstone worktop with matching splashback. Integrated appliances include an induction hob, oven, microwave and dishwasher,

Residents have access to landscaped communal gardens, a concierge service, secure cycle storage, and a proposed on-site nursery and co working space.

North Gate Park combines modern design with plenty of green space, right in the heart of North London. With Seven Sisters and Harringay stations just minutes away, the rest of the city is within easy reach.