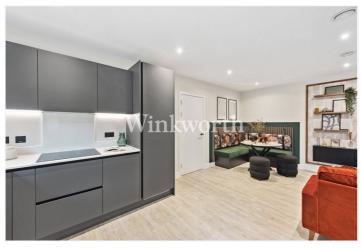

## **DESCRIPTION:**

Where green views meet city living. Welcome to Apartment 59

Looking for a bit of calm in the city? Apartment 59 is a well-designed two bedroom flat on the third floor of Foxtail House, offering 828 square feet of smart, stylish living and peaceful east facing views over the park.

Inside, the open plan living space is full of natural light and opens onto a private balcony. Ideal for a quiet morning coffee or a glass of wine in the evening. The kitchen is fitted with sleek handleless units in a matte finish, soft close drawers, and a Caesarstone worktop with matching splashback. Integrated appliances include an induction hob, oven, microwave and dishwasher,