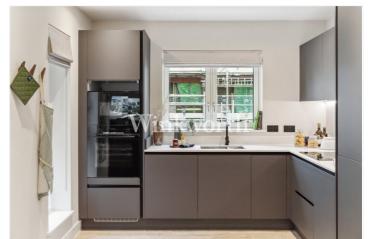

Inside, the open plan living space is full of natural light and opens onto a private balcony. Ideal for a quiet morning coffee or a glass of wine in the evening. The kitchen is fitted with sleek handleless units in a matte finish, soft close drawers, and a Caesarstone worktop with matching splashback. Integrated appliances include an induction hob, oven, microwave and dishwasher,

with a freestanding washer dryer neatly tucked away in the hallway utility cupboard.

There are two good sized bedrooms, both with large windows. The principal bedroom includes a built in mirrored wardrobe, while the bathroom features matt black fittings, elegant tiling and a framed mirror. All adding up to a clean, contemporary finish.