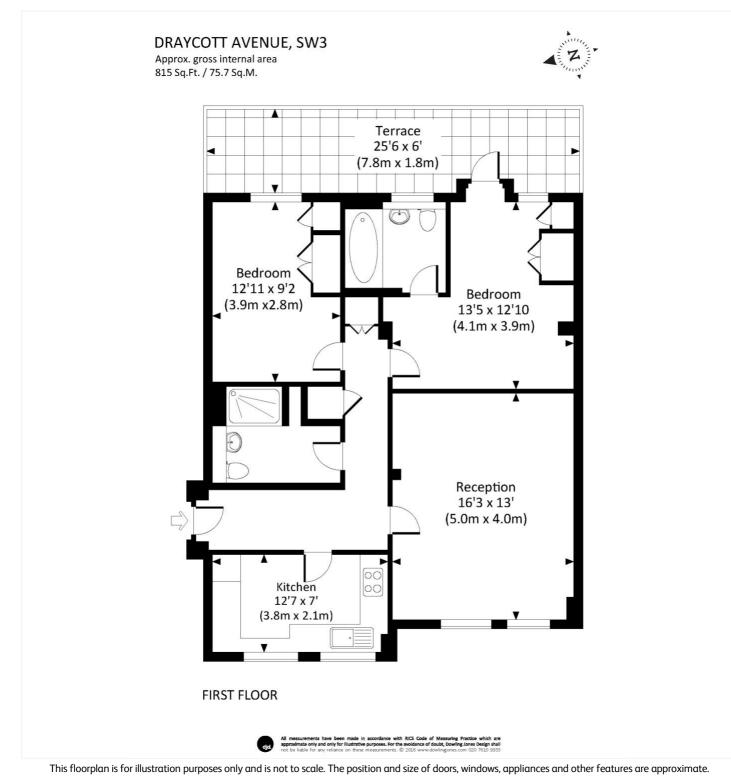

## **DESCRIPTION:**

A spacious and contemporary 2 bedroom 2 bathroom apartment on the first floor of a purpose built building with a private Terrace.

Good size reception room with space for dining. Modern fully equipped kitchen with a breakfast bar.

Master Bedroom with built in storage and an en suite bathroom. Further double bedroom and a guest shower room.

The property further benefits from a private terrace at the rear.

Knightsbridge & Chelsea | 0207 589 6616 | knightsbridge@winkworth.co.uk