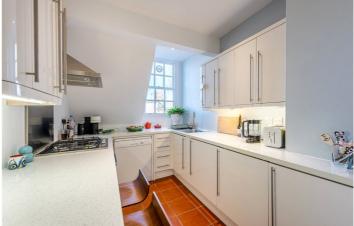

#### CURETON STREET, SW1P £2,300 PER MONTH PART FURNISHED

The property comprises a large double bedroom, single guest bedroom or study area, spacious reception room, fully fitted kitchen, bathroom and utility room. The property offers storage space and an abundance of space and light throughout.