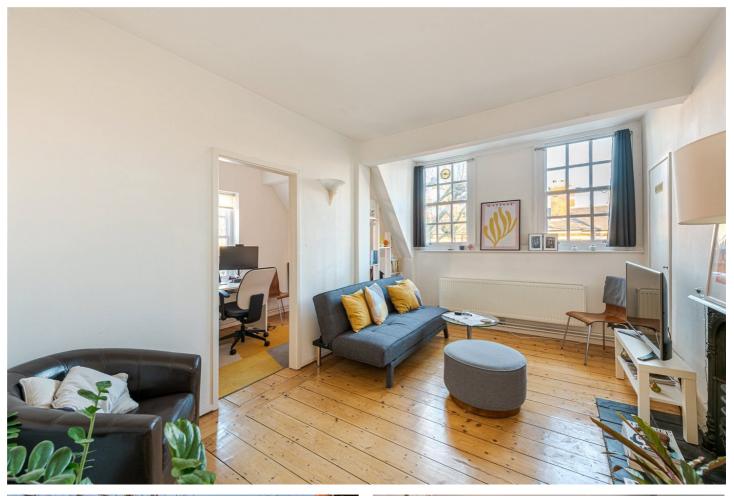

#### CURETON STREET, SW1P £2,300 PER MONTH PART FURNISHED

The property comprises a large double bedroom, single guest bedroom or study area, spacious reception room, fully fitted kitchen, bathroom and utility room. The property offers storage space and an abundance of space and light throughout.