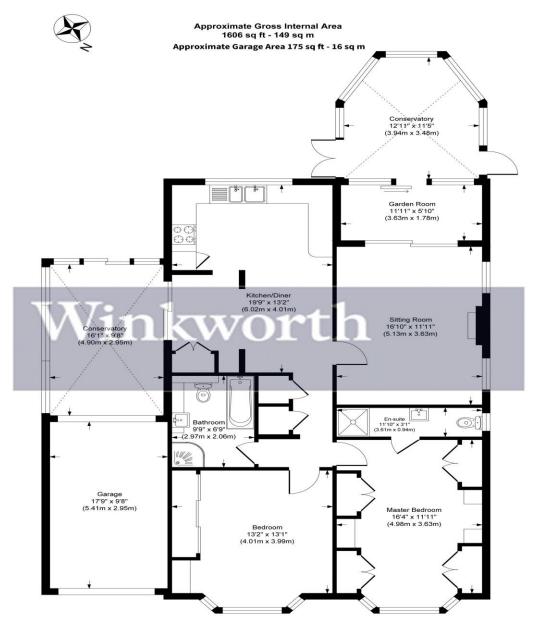

### Winkworth

Address: Highclere, Highfield Lane, Woodfalls, Salisbury, Wiltshire SP5 2NG

Council Tax band - 'D' EPC rating - 'C'

Although every attempt has been made to ensure accuracy, all measurements are approximate. This floorplan is for illustrative purposes only and not to scale. Measured in accordance with RICS Standards @ Outline Photos.