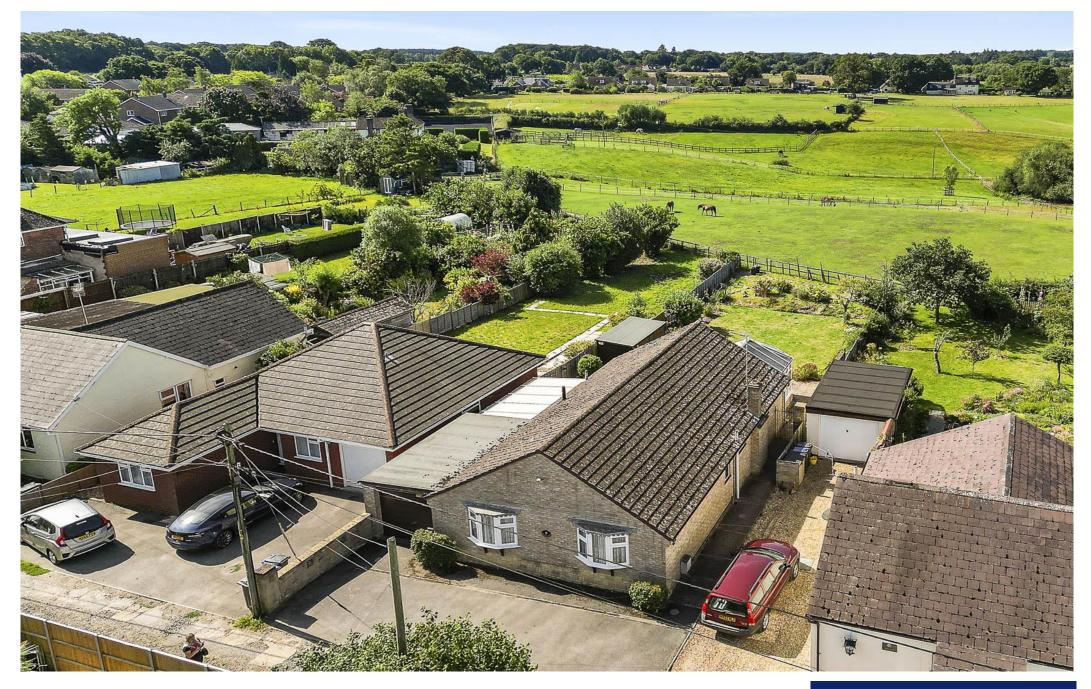

# TWO BEDROOM BUNGALOW WITH STUNNING GARDEN

Highclere is a lovely, detached bungalow located in the popular village of Woodfalls. Woodfalls is set on the edge of the New Forest, a sought-after residential area of individual modern and attractive older properties that look out towards the forest. There are many amenities in the village including a village shop, the highly regarded Woodfalls Primary School, some excellent pubs including the Woodfalls Inn. Along with Redlynch, the village enjoys an active and friendly community. Nearby Downton offers further comprehensive amenities including doctors, supermarkets, shops, leisure centre, pubs and excellent schooling for all ages.

This wonderful two-bedroom detached bungalow is in the most idyllic of settings with superb views over surrounding countryside. The generous and versatile accommodation consists of a large kitchen/dining room, offering a wide range of eye and base level units, a generous sitting room with feature fireplace. A garden room and conservatory, making the most of those wonderful views. The two double bedrooms are of large proportions, both featuring plenty of cupboard space. The principal bedroom benefits from an en-suite shower room, the second bedroom has use of a modern family bathroom with separate shower and bath.

Outside the property benefits from off-road parking for several vehicles with a single garage attached to the side of the property. The established garden is truly magnificent providing a beautiful tranquil space, enhanced by the views over neighbouring countryside. The garden is mainly laid to lawn bordered with specimen trees and shrubs. A paved patio area provides the perfect space for outdoor entertaining whilst taking in those wonderful views.