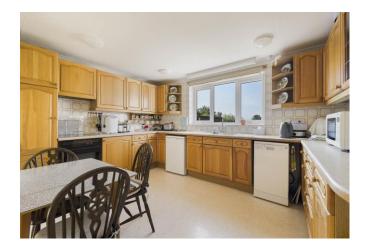

This wonderful two-bedroom detached bungalow is in the most idyllic of settings with superb views over surrounding countryside. The generous and versatile accommodation consists of a large kitchen/dining room, offering a wide range of eye and base level units, a generous sitting room with feature fireplace. A garden room and conservatory, making the most of those wonderful views. The two double bedrooms are of large proportions, both featuring plenty of cupboard space. The principal bedroom benefits from an en-suite shower room, the second bedroom has use of a modern family bathroom with separate shower and bath.