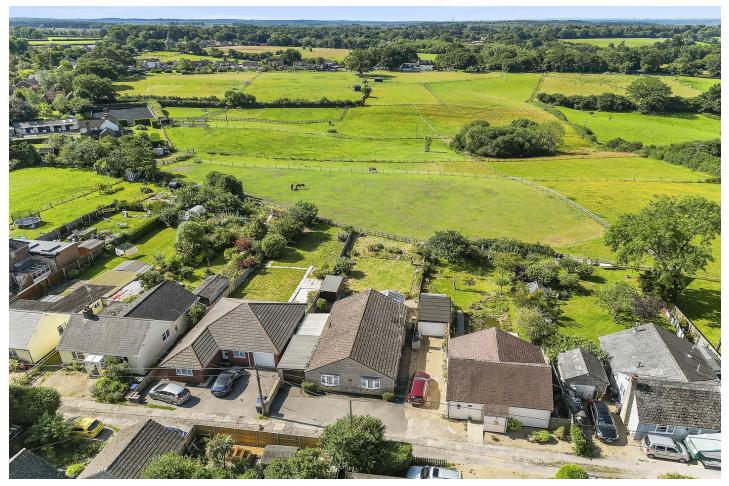

This wonderful two-bedroom detached bungalow is in the most idyllic of settings with superb views over surrounding countryside. The generous and versatile accommodation consists of a large kitchen/dining room, offering a wide range of eye and base level units, a generous sitting room with feature fireplace. A garden room and conservatory, making the most of those wonderful views. The two double bedrooms are of large proportions, both featuring plenty of cupboard space. The principal bedroom benefits from an en-suite shower room, the second bedroom has use of a modern family bathroom with separate shower and bath.

Outside the property benefits from off-road parking for several vehicles with a single garage attached to the side of the property. The established garden is truly magnificent providing a beautiful tranquil space, enhanced by the views over neighbouring countryside. The garden is mainly laid to lawn bordered with specimen trees and shrubs. A paved patio area provides the perfect space for outdoor entertaining whilst taking in those wonderful views.