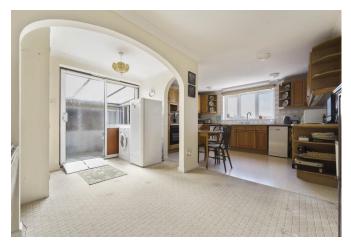

This wonderful two-bedroom detached bungalow is in the most idyllic of settings with superb views over surrounding countryside. The generous and versatile accommodation consists of a large kitchen/dining room, offering a wide range of eye and base level units, a generous sitting room with feature fireplace. A garden room and conservatory, making the most of those wonderful views. The two double bedrooms are of large proportions, both featuring plenty of cupboard space. The principal bedroom benefits from an en-suite shower room, the second bedroom has use of a modern family bathroom with separate shower and bath.