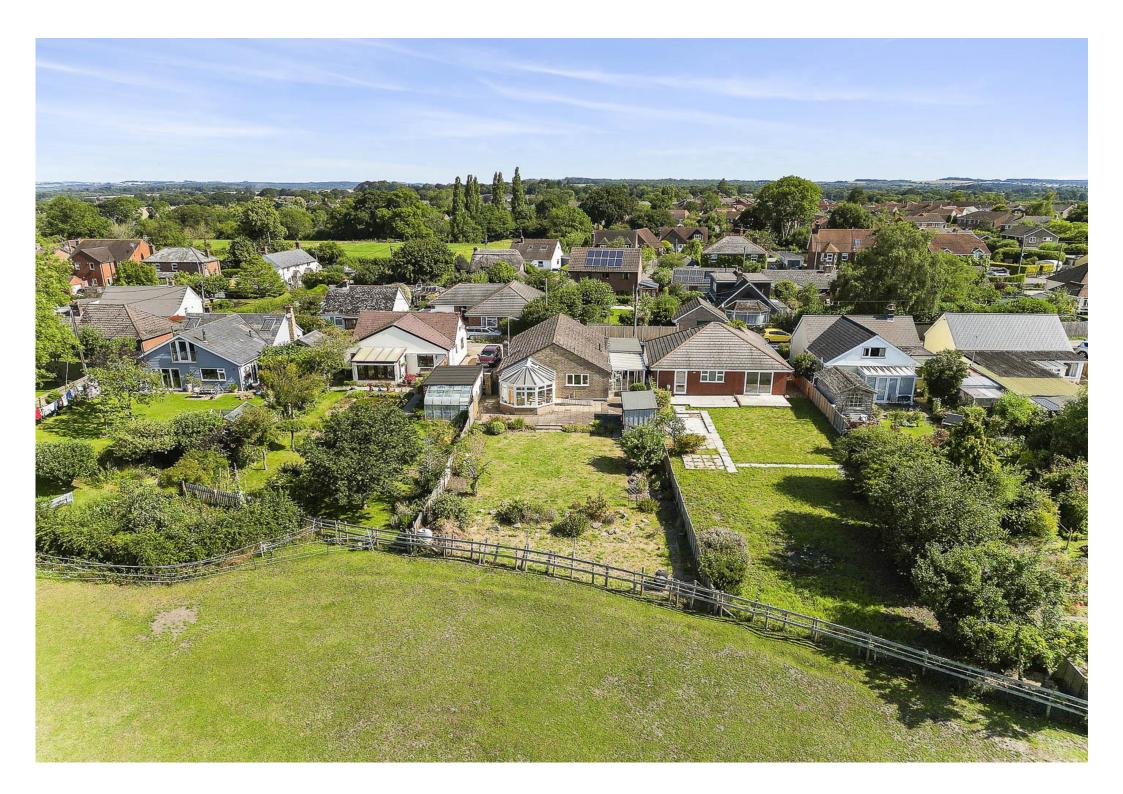

# TWO BEDROOM BUNGALOW WITH STUNNING GARDEN

Highclere is a lovely, detached bungalow located in the popular village of Woodfalls. Woodfalls is set on the edge of the New Forest, a sought-after residential area of individual modern and attractive older properties that look out towards the forest. There are many amenities in the village including a village shop, the highly regarded Woodfalls Primary School, some excellent pubs including the Woodfalls Inn. Along with Redlynch, the village enjoys an active and friendly community. Nearby Downton offers further comprehensive amenities including doctors, supermarkets, shops, leisure centre, pubs and excellent schooling for all ages.

Outside the property benefits from off-road parking for several vehicles with a single garage attached to the side of the property. The established garden is truly magnificent providing a beautiful tranquil space, enhanced by the views over neighbouring countryside. The garden is mainly laid to lawn bordered with specimen trees and shrubs. A paved patio area provides the perfect space for outdoor entertaining whilst taking in those wonderful views.