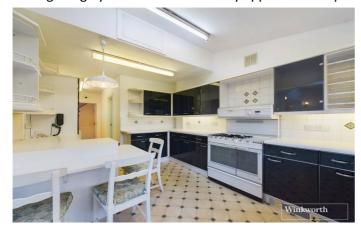

## FOUR BEDROOM SEMI-DETACHED HOUSE IN A PRIME YET PEACEFUL LOCATION BETWEEN WEMBLEY AND KINGSBURY

Kingsbury | 020 8204 0000 | kingsbury@winkworth.co.uk

Nestled in Greenhill Way, midway between vibrant Kingsbury and Wembley, this property presents an ideal canvas for a substantial family home. Boasting over 1800 sq. ft of living space across two floors, it offers ample space for potential extensions, remodelling, or even custom rebuilding (STPP), catering to the discerning tastes of its future owners. Upon entering, the ground floor welcomes you with a spacious living room bathed in natural light, evoking an airy and bright ambiance. Adjacent lies a dining area seamlessly connected to the well-appointed kitchen, blending functionality with comfort. Beyond the kitchen, a separate utility room and cloakroom adds to the convenience of daily living. Ascending to the first floor, an inviting and spacious layout awaits, featuring four generously sized bedrooms alongside a practical bathroom with a separate WC, ensuring comfort and convenience for the entire family. Additional amenities include a garage, off-street parking, attractive patio, and a sizable garden, offering ample space for outdoor leisure and entertainment. Residents can take advantage of Wembley Park Station (Jubilee and Metropolitan Lines) and Kingsbury Station (Jubilee Line), Nearby recreational grounds such as Fryent Country Park and esteemed educational institutions like Lycée International de Londres Winston Churchill and Ark Academy further enhance its desirability. An internal viewing is highly recommended to fully appreciate the potential and allure of this remarkable property.