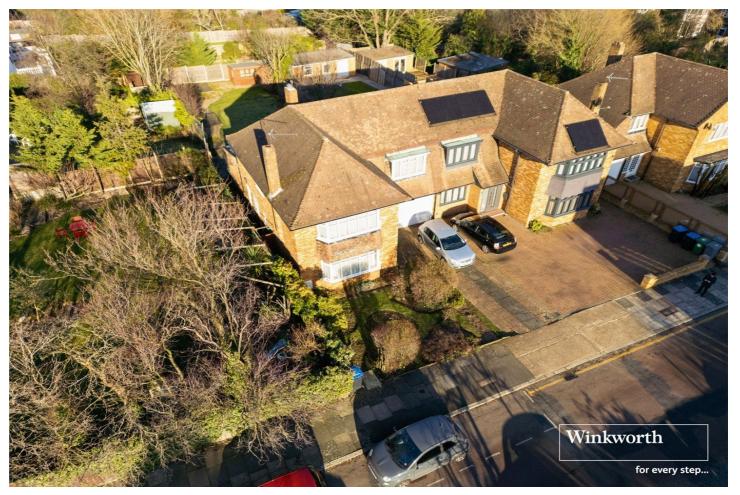

## FOUR BEDROOM SEMI-DETACHED HOUSE IN A PRIME YET PEACEFUL LOCATION BETWEEN WEMBLEY AND KINGSBURY

Kingsbury | 020 8204 0000 | kingsbury@winkworth.co.uk

Nestled in Greenhill Way, midway between vibrant Kingsbury and Wembley, this property presents an ideal canvas for a substantial family home. Boasting over 1800 sq. ft of living space across two floors, it offers ample space for potential extensions, remodelling, or even custom rebuilding (STPP), catering to the discerning tastes of its future owners. Upon entering, the ground floor welcomes you with a spacious living room bathed in natural light, evoking an airy and bright ambiance. Adjacent lies a dining area seamlessly connected to the well-appointed kitchen, blending functionality with comfort. Beyond the kitchen, a separate utility room and cloakroom adds to the convenience of daily living. Ascending to the first floor, an inviting and spacious layout awaits, featuring four generously sized bedrooms alongside a practical bathroom with a separate WC, ensuring comfort and convenience for the entire family. Additional amenities include a garage, off-street parking, attractive patio, and a sizable garden, offering ample space for outdoor leisure and entertainment. Residents can take advantage of Wembley Park Station (Jubilee and Metropolitan Lines) and Kingsbury Station (Jubilee Line), Nearby recreational grounds such as Fryent Country Park and esteemed educational institutions like Lycée International de Londres Winston Churchill and Ark Academy further enhance its desirability. An internal viewing is highly recommended to fully appreciate the potential and allure of this remarkable property.