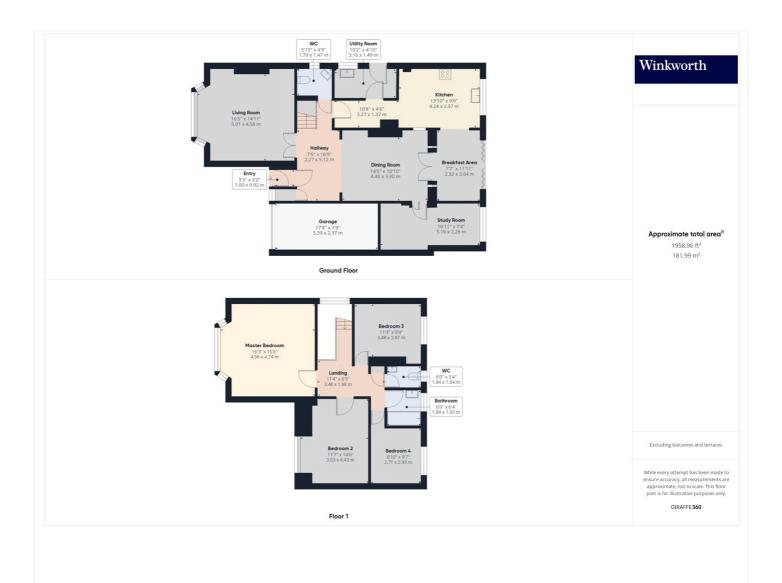

This floorplan is for illustration purposes only and is not to scale. The position and size of doors, windows, appliances and other features are approximate.

Tenure: Freehold

Council Tax Band: G

Where no figures are shown, we have been unable to ascertain the information. All figures that are shown were correct at the time of printing.