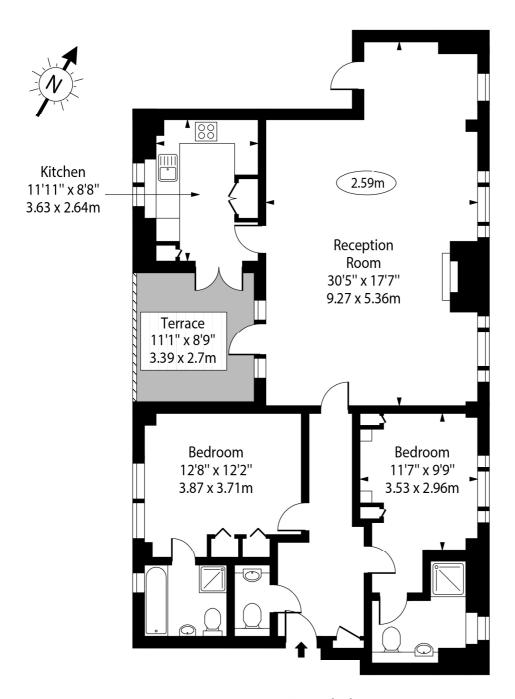

## Apsley House, Finchley Road, NW8

Seventh Floor

## Approx Gross Internal Area 1134 Sq Ft - 105.31 Sq M

For Illustration Purposes Only - Not To Scale Floor Plan by www.nogaphotostudio.com Ref: No.48210

This floor plan should be used as a general outline for guidance only. Any intending purchaser or lessee should satisfy themselves by inspection, searches, enquiries and full survey as to the correctness of each statement. Any areas, measurements or distances quoted are approximate and should not be used to value a property or be the basis of any sale or let.