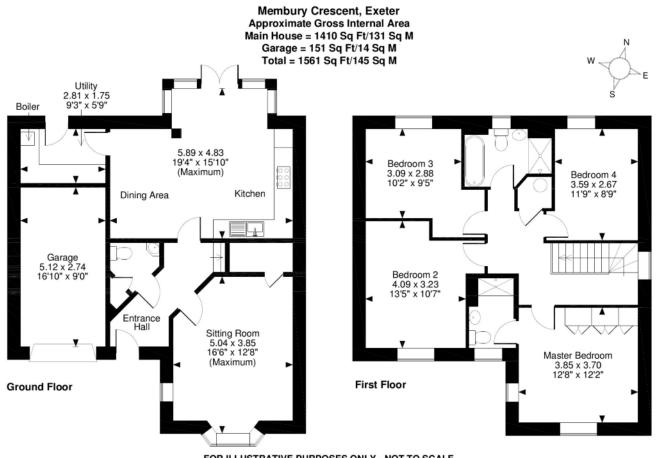

# THE PROPERTY:

Upon opening the front door, you will be greeted by a spacious hallway which then leads to the living room on your right, W/C to your left and kitchen/dining room straight ahead with utility room adjoined. There is a large under stairs cupboard which can be accessed from the living room and another great sized cupboard accessed through the W/c.

The kitchen is fitted with an integrated oven, grill, hob, fridge freezer and dishwasher. There is room for a washing machine and tumble dryer in the utility room.

Upstairs you have a lovely open landing. To your left is the main bedroom with master en-suite, finished to a fantastic standard. Straight ahead you have two further double bedrooms. Finally, to your right you have the family bathroom and final 4th double bedroom. There are also Photovoltaic Panels on the roof which form part of the structure and therefore will be sold with the property. More details on this can be provided at your request.

FOR ILLUSTRATIVE PURPOSES ONLY - NOT TO SCALE The position & size of doors, windows, appliances and other features are approximate only. © ehouse. Unauthorised reproduction prohibited. Drawing ref. dig/8377440/PPM