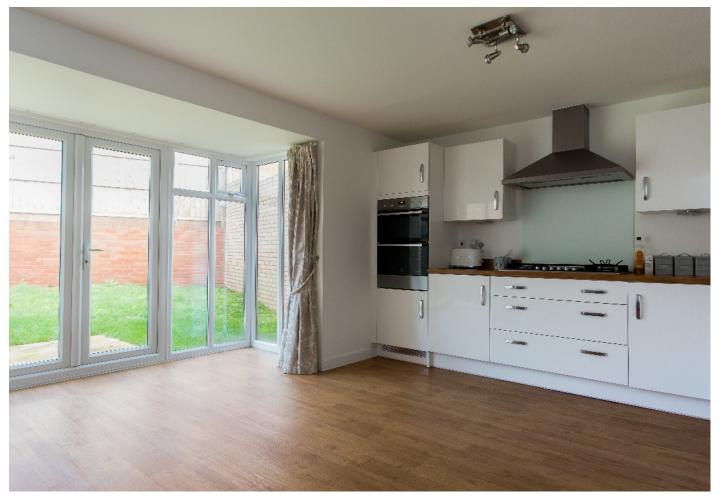

# THE PROPERTY:

Upon opening the front door, you will be greeted by a spacious hallway which then leads to the living room on your right, W/C to your left and kitchen/dining room straight ahead with utility room adjoined. There is a large under stairs cupboard which can be accessed from the living room and another great sized cupboard accessed through the W/c.

The kitchen is fitted with an integrated oven, grill, hob, fridge freezer and dishwasher. There is room for a washing machine and tumble dryer in the utility room.

Upstairs you have a lovely open landing. To your left is the main bedroom with master en-suite, finished to a fantastic standard. Straight ahead you have two further double bedrooms. Finally, to your right you have the family bathroom and final 4th double bedroom. There are also Photovoltaic Panels on the roof which form part of the structure and therefore will be sold with the property. More details on this can be provided at your request.