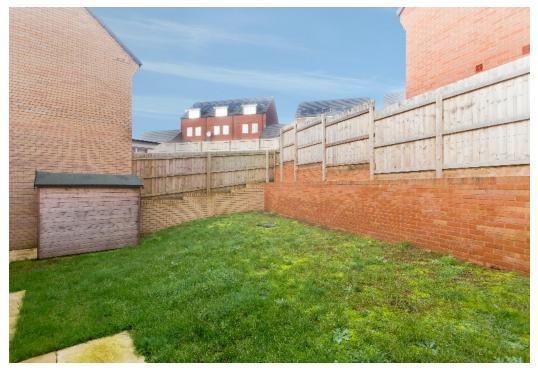

#### OUTSIDE

To the front of the property you will find an integrated garage and drive way with enough room for two cars, giving you ample parking space. The garden to the rear has a levelled paved area and a good-sized grassed area. The garden can also be accessed through a side gate, the utility room and through the patio doors from the kitchen/dining room.