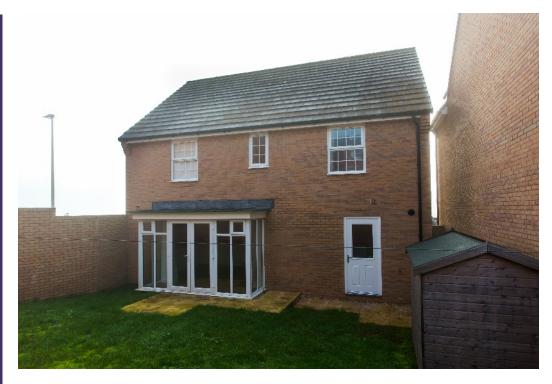

#### OUTSIDE

To the front of the property you will find an integrated garage and drive way with enough room for two cars, giving you ample parking space. The garden to the rear has a levelled paved area and a good-sized grassed area. The garden can also be accessed through a side gate, the utility room and through the patio doors from the kitchen/dining room.