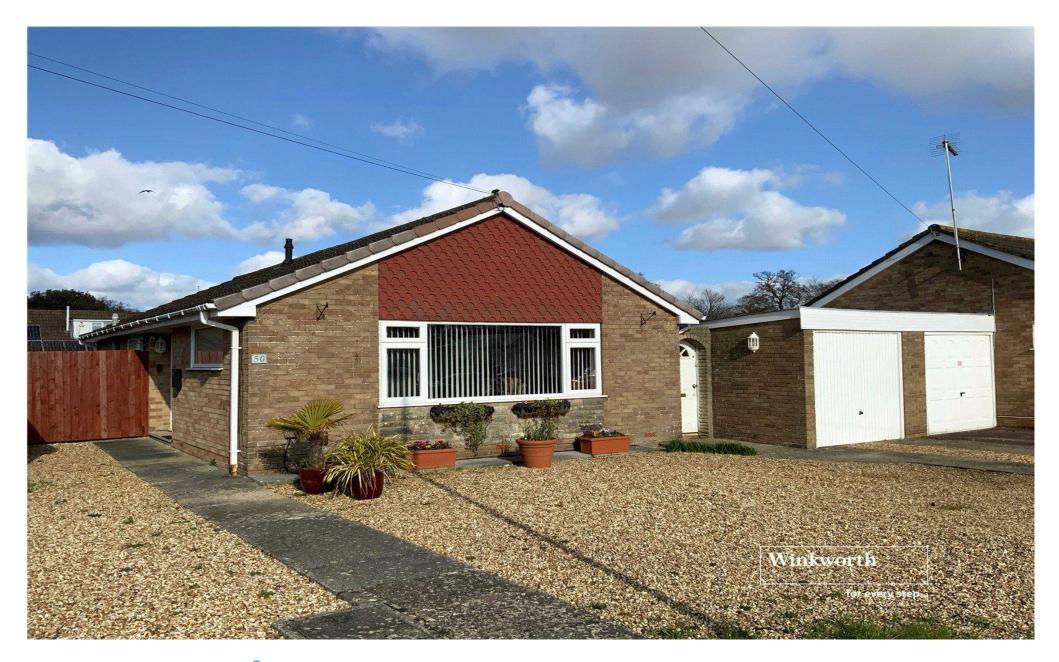

50 SHELDRAKE ROAD, MUDEFORD BH23 4BP OFFERS IN EXCESS OF £550,000 TENURE: FREEHOLD

Winkworth

for every step ...

# Very well presented detached bungalow on the sought after "bird road" development in Mudeford just a short walk from award winning beaches and the picturesque Mudeford quay.

# 50 Sheldrake Road, Mudeford BH23 4BP Offers in excess of £550,000 Tenure: Freehold

#### **Description**:

Very well presented detached bungalow on the sought after "bird road" development in Mudeford just a short walk from award winning beaches and the picturesque Mudeford quay. Garage, ample off road parking and space to the side for a caravan/motorhome or boat.