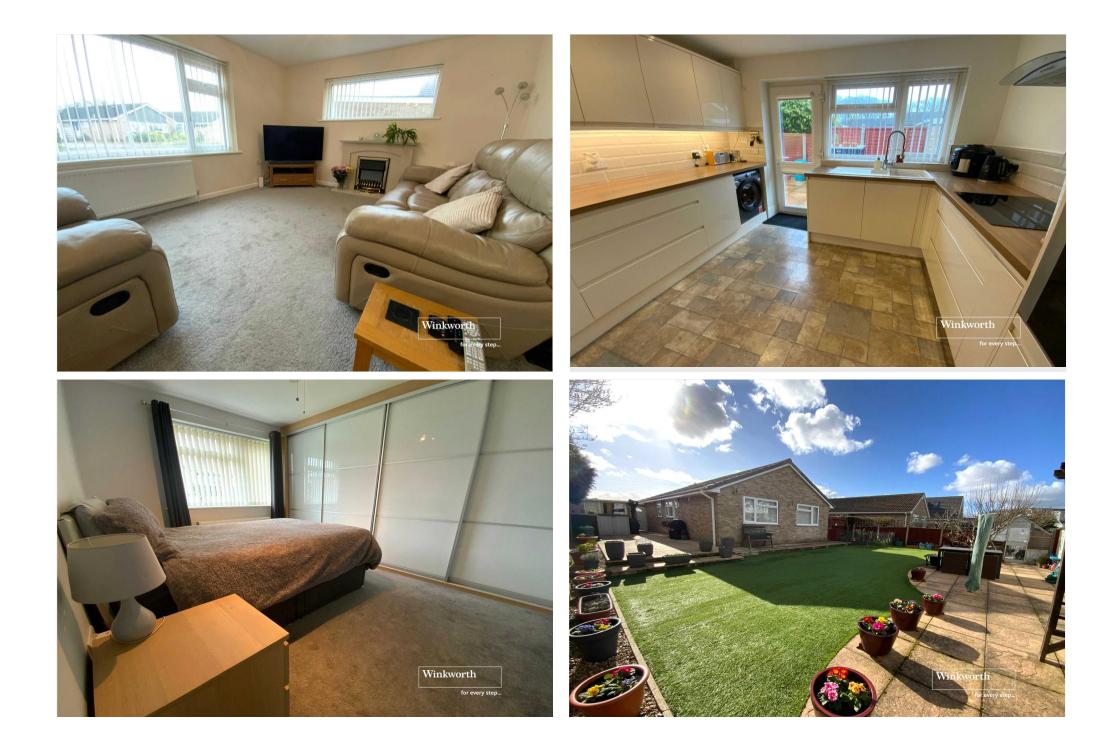

Upon entering the property through the main door situated on the side, you step into a hallway providing access to the entirety of this single story residence.

Designed in an L-shape, the spacious living area presents a social hub, combining a sitting room/lounge and dining area with large front aspect window and further side aspect window providing plenty of light.

The contemporary kitchen maximises space for convenience, incorporating both eye-level and base units along with space for a washing machine. The kitchen benefits from an induction hob with integrated extractor fan, electric oven, integrated fridge/freezer and dishwasher. Adding to its features, this space is enhanced by a glazed side door leading to the garden.

The principal bedroom, situated at the rear of the bungalow has been fitted with a spacious wardrobe along one wall with sliding mirrored doors and ample shelving and hanging space.

Bedroom two is another double room, also at the rear with window overlooking the garden and space for wardrobes.

The property also features a single width garage with up and over door and rear door to the garden for added convenience.

01425 274444

mudeford@winkworth.co.uk

The rear garden has been landscaped with paving stones and artificial grass. There is a further patio area to one side of the bungalow and at the other is a gravel area behind a wooden gate perfect for those wanting to store a small caravan/motorhome or boat.