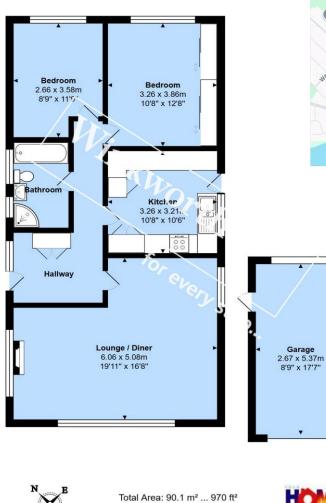

### At a glance...

- > Very well presented detached bungalow
- Two double bedrooms
- Spacious lounge/dining room
- Fitted kitchen with some integrated appliances
- Family bathroom with bath & separate shower
- Garage, ample off road parking & space for a caravan/motorhome or boat
- Landscaped and easy maintenance gardens
- Short walk to award winning beaches & picturesque Mudeford quay
- BCP Council Tax Band = "D"

All measurements are approximate and for display purposes only