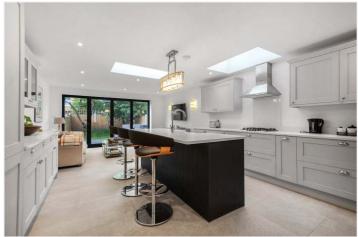

## **DESCRIPTION:**

Located on the ever-popular Surrey Road in the heart of Nunhead, SE15, this beautifully refurbished three-bedroom, three-bathroom Victorian house offers stylish interiors, spacious living, and a landscaped rear garden – perfect for modern family life. Spread over three floors and measuring approximately 1,710 sq ft, the property opens into a welcoming entrance hall leading to a bright and airy double reception room with sash windows, high ceilings and original features. To the rear is a spectacular open-plan kitchen/dining room boasting a large central island, integrated appliances and bi-folding doors that open onto a private 40ft (approx.) rear garden – an ideal space for entertaining and alfresco dining. Upstairs, the first floor offers a generously sized principal bedroom with a modern en-suite shower room, a second large double bedroom and a beautifully finished family bathroom. The top floor features a third double bedroom with its own en-suite, ideal for quests or use as a home office or studio. Additional benefits include a downstairs WC, ample storage throughout, tasteful contemporary décor, and a superb blend of period charm and modern finishes. Transport links are situated within a short walk to Cheltenham Road or Peckham Rye, bus links will then take you to Nunhead for direct links to London Victoria, Peckham Rye for the overground or Honor Oak for the East London line. This is a rare opportunity to acquire a stylish and spacious Victorian family home in a prime South East London location. Early viewing is highly recommended.