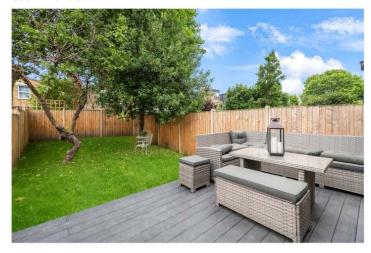

## **DESCRIPTION:**

Located on the ever-popular Surrey Road in the heart of Nunhead, SE15, this beautifully refurbished three-bedroom, three-bathroom Victorian house offers stylish interiors, spacious living, and a landscaped rear garden – perfect for modern family life. Spread over three floors and measuring approximately 1,710 sq ft, the property opens into a welcoming entrance hall leading to a bright and airy double reception room with sash windows, high ceilings and original features. To the rear is a spectacular open-plan kitchen/dining room boasting a large central island, integrated appliances and bi-folding doors that open onto a private 40ft (approx.) rear garden – an ideal space for entertaining and alfresco dining. Upstairs, the first floor offers a generously sized principal bedroom with a modern en-suite shower room, a second large double bedroom and a beautifully finished family bathroom. The top floor features a third double bedroom with its own en-suite, ideal for quests or use as a home office or studio. Additional benefits include a downstairs WC, ample storage throughout, tasteful contemporary décor, and a superb blend of period charm and modern finishes. Transport links are situated within a short walk to Cheltenham Road or Peckham Rye, bus links will then take you to Nunhead for direct links to London Victoria, Peckham Rye for the overground or Honor Oak for the East London line. This is a rare opportunity to acquire a stylish and spacious Victorian family home in a prime South East London location. Early viewing is highly recommended.

## **AT A GLANCE**

- Victorian Home
- Three bedrooms
- Private 40ft Rear Garden
- Great Location
- Excellent Transport Links

This floorplan is for illustration purposes only and is not to scale. The position and size of doors, windows, appliances and other features are approximate.