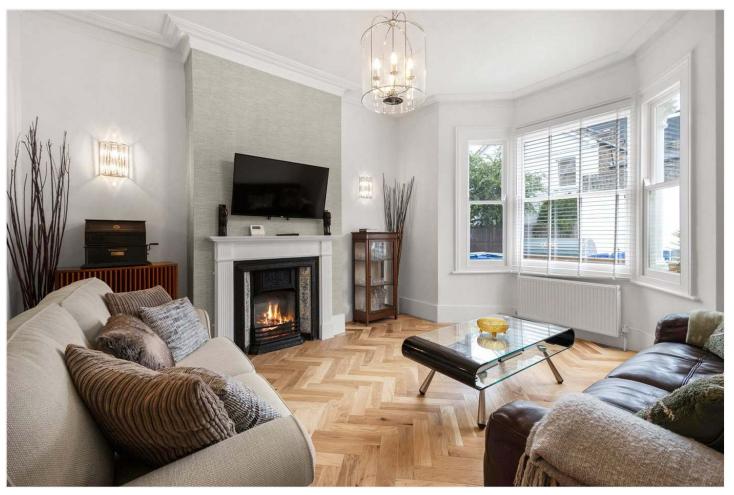

## **DESCRIPTION:**

Located on the ever-popular Surrey Road in the heart of Nunhead, SE15, this beautifully refurbished three-bedroom, three-bathroom Victorian house offers stylish interiors, spacious living, and a landscaped rear garden – perfect for modern family life. Spread over three floors and measuring approximately 1,710 sq ft, the property opens into a welcoming entrance hall leading to a bright and airy double reception room with sash windows, high ceilings and original features. To the rear is a spectacular open-plan kitchen/dining room boasting a large central island, integrated appliances and bi-folding doors that open onto a private 40ft (approx.) rear garden – an ideal space for entertaining and alfresco dining. Upstairs, the first floor offers a generously sized principal bedroom with a modern en-suite shower room, a second large double bedroom and a beautifully finished family bathroom. The top floor features a third double bedroom with its own en-suite, ideal for quests or use as a home office or studio. Additional benefits include a downstairs WC, ample storage throughout, tasteful contemporary décor, and a superb blend of period charm and modern finishes. Transport links are situated within a short walk to Cheltenham Road or Peckham Rye, bus links will then take you to Nunhead for direct links to London Victoria, Peckham Rye for the overground or Honor Oak for the East London line. This is a rare opportunity to acquire a stylish and spacious Victorian family home in a prime South East London location. Early viewing is highly recommended.