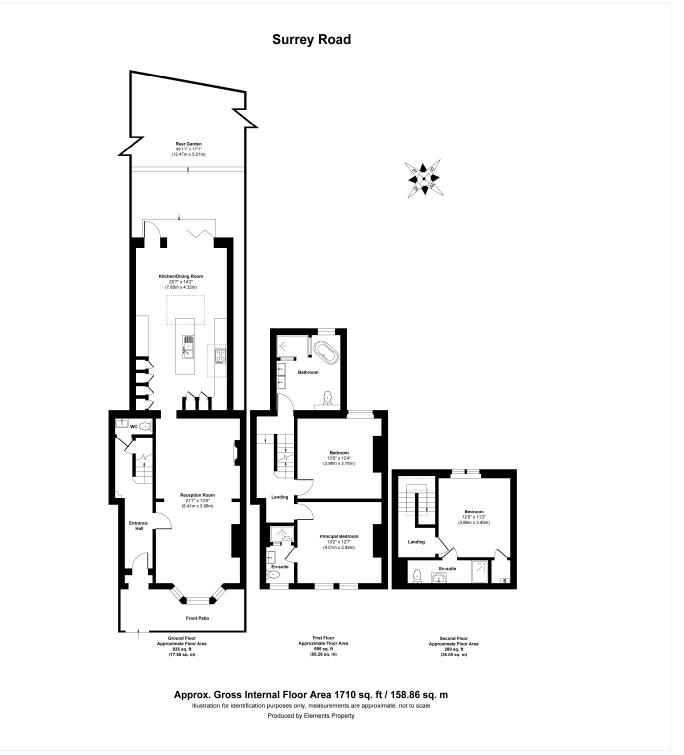

## **DESCRIPTION:**

Located on the ever-popular Surrey Road in the heart of Nunhead, SE15, this beautifully refurbished three-bedroom, three-bathroom Victorian house offers stylish interiors, spacious living, and a landscaped rear garden – perfect for modern family life. Spread over three floors and measuring approximately 1,710 sq ft, the property opens into a welcoming entrance hall leading to a bright and airy double reception room with sash windows, high ceilings and original features. To the rear is a spectacular open-plan kitchen/dining room boasting a large central island, integrated appliances and bi-folding doors that open onto a private 40ft (approx.) rear garden – an ideal space for entertaining and alfresco dining. Upstairs, the first floor offers a generously sized principal bedroom with a modern en-suite shower room, a second large double bedroom and a beautifully finished family bathroom. The top floor features a third double bedroom with its own en-suite, ideal for quests or use as a home office or studio. Additional benefits include a downstairs WC, ample storage throughout, tasteful contemporary décor, and a superb blend of period charm and modern finishes. Transport links are situated within a short walk to Cheltenham Road or Peckham Rye, bus links will then take you to Nunhead for direct links to London Victoria, Peckham Rye for the overground or Honor Oak for the East London line. This is a rare opportunity to acquire a stylish and spacious Victorian family home in a prime South East London location. Early viewing is highly recommended.

## **AT A GLANCE**

- Victorian Home
- Three bedrooms
- Private 40ft Rear Garden
- Great Location
- Excellent Transport Links

This floorplan is for illustration purposes only and is not to scale. The position and size of doors, windows, appliances and other features are approximate.