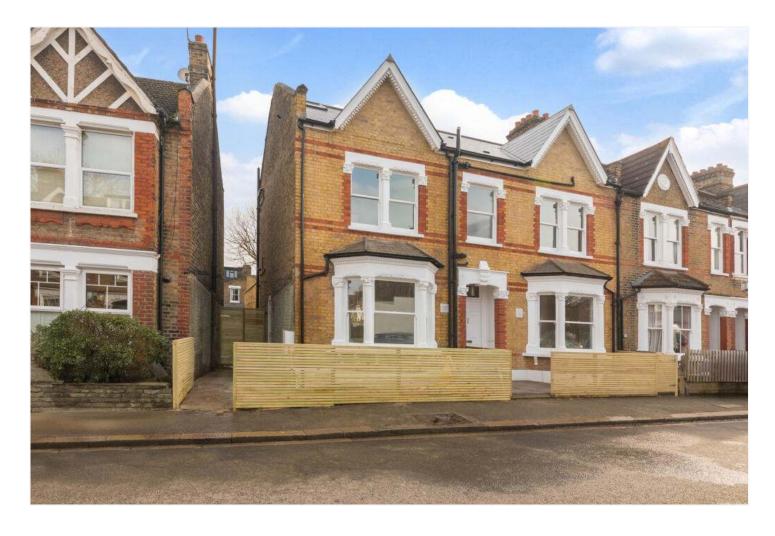

SURREY ROAD, NUNHEAD, LONDON, SE15 **£1,295,000 FREEHOLD** 

## **DESCRIPTION:**

Located on the ever-popular Surrey Road in the heart of Nunhead, SE15, this beautifully refurbished three-bedroom, three-bathroom Victorian house offers stylish interiors, spacious living, and a landscaped rear garden – perfect for modern family life. Spread over three floors and measuring approximately 1,710 sq ft, the property opens into a welcoming entrance hall leading to a bright and airy double reception room with sash windows, high ceilings and original features. To the rear is a spectacular open-plan kitchen/dining room boasting a large central island, integrated appliances and bi-folding doors that open onto a private 40ft (approx.) rear garden – an ideal space for entertaining and alfresco dining. Upstairs, the first floor offers a generously sized principal bedroom with a modern en-suite shower room, a second large double bedroom and a beautifully finished family bathroom. The top floor features a third double bedroom with its own en-suite, ideal for quests or use as a home office or studio. Additional benefits include a downstairs WC, ample storage throughout, tasteful contemporary décor, and a superb blend of period charm and modern finishes. Transport links are situated within a short walk to Cheltenham Road or Peckham Rye, bus links will then take you to Nunhead for direct links to London Victoria, Peckham Rye for the overground or Honor Oak for the East London line. This is a rare opportunity to acquire a stylish and spacious Victorian family home in a prime South East London location. Early viewing is highly recommended.