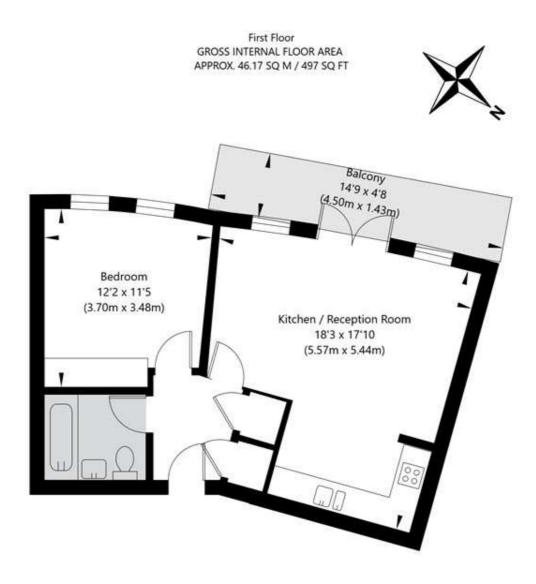

## Elizabeth Court, Palgrave Gardens, London NW1 6EJ

APPROXIMATE GROSS INTERNAL FLOOR AREA 46.17 SQ M / 497 SQ FT
THIS FLOOR PLAN IS FOR ILLUSTRATIVE PURPOSES ONLY AND
SHOULD BE USED FOR THIS PURPOSE BY PROSPECTIVE APPLICANTS AS ITS NOT TO SCALE.