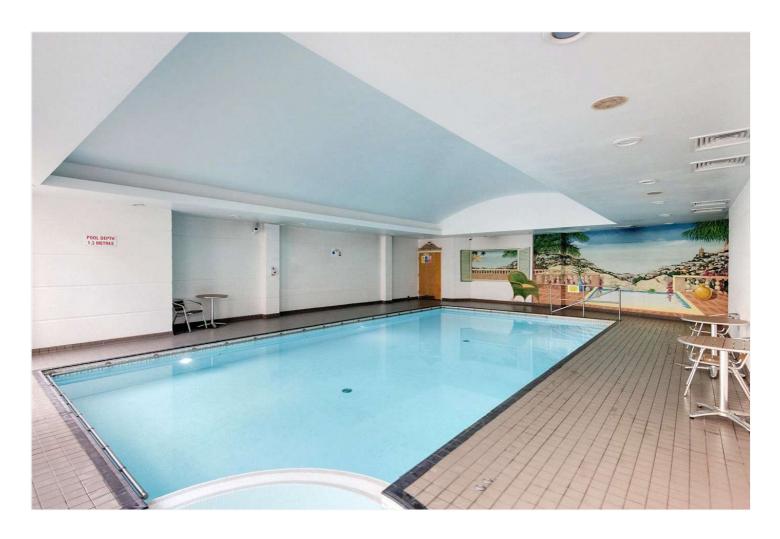

## ELIZABETH COURT, REGENTS PARK, LONDON, NW1 £565,000 LEASEHOLD

A bright, one-bedroom, first-floor apartment, with open-plan living, ideal for investors and first-time buyers, located only 200 metres away from the London Business School and Regent's Park. This modern apartment, benefits from a private balcony, an allocated parking space, 24hr security with gated entrances and a porters' office, plus a residents' swimming pool and a gymnasium. Baker Street Underground Station (Bakerloo, Jubilee, Metropolitan, Circle and Hammersmith & City Lines) is only half a mile away.

Bedroom | Bathroom | Open Plane Kitchen/Reception Room | Private Balcony | Passenger Lift | Allocated Parking Space | Swimming Pool and Gym | 24 Hour Security | Leasehold

for every step...