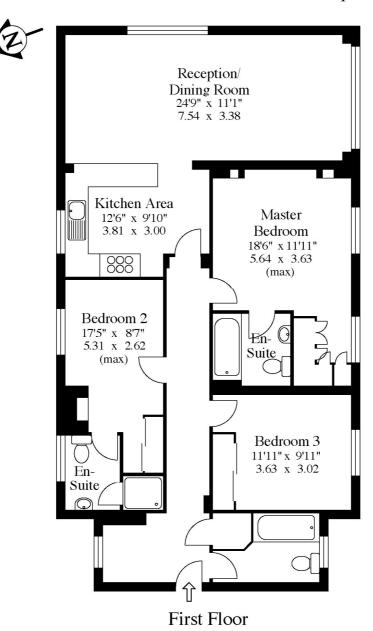

## Boydell Court, St. Johns Wood Park Road. NW8.

Approx Gross Floor Area = 1138 Sq. Feet = 105.7 Sq. Metres

For illustrative purposes only. Not to scale. Prepared by Making Plans Ltd. Tel: 0113 258 7607