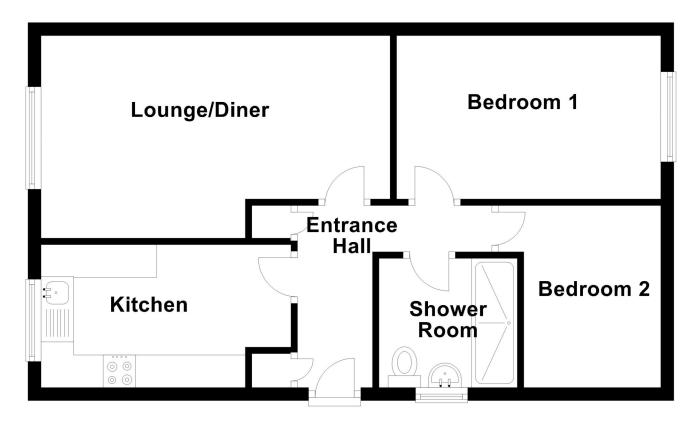

## **Ground Floor**

Approx. 51.3 sq. metres (551.7 sq. feet)

Total area: approx. 51.3 sq. metres (551.7 sq. feet)

Winkworth Bourne | 01778392807 | bourne@winkworth.co.uk
winkworth.co.uk/bourne

## **ACCOMMODATION**

Entrance Hall - With built in airing cupboard housing gas combi boiler, further storage cupboard, laminate flooring, radiator, power points and door leading to.

**Lounge** - 17'7" x 10'1" (max) (5.36m x 3.07m (max)) With upvc double glazed window to the front, radiator and power points.

**Kitchen** - 12'6" x 7'2" (3.8m x 2.18m) With modern fitted units comprising, sink with cupboard below, excellent range of wall and base units, built in oven and hob, integrated fridge freezer, space and plumbing for washing machine, part tiled walls, up double glazed window overlooking the front and radiator.

**Bedroom One** - 13'5" x 8'3" (4.1m x 2.51m) With upvc double glazed window to the rear, radiator and power points.

**Bedroom Two** - 9'4" x 8'2" (2.84m x 2.5m) With upvc double glazed french doors onto the rear garden, radiator and power points.