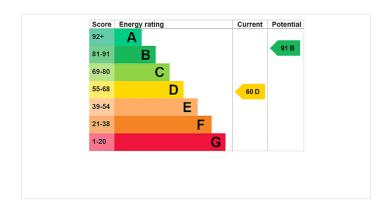

## **Ground Floor**

Approx. 51.3 sq. metres (551.7 sq. feet)



Total area: approx. 51.3 sq. metres (551.7 sq. feet)

Winkworth Bourne | 01778392807 | bourne@winkworth.co.uk
winkworth.co.uk/bourne







## 12 Stanley Street, Bourne, PE10 9BL

## £200,000 Freehold

Offered for sale with no ongoing chain this stunning completely renovated two bedroom semidetached bungalow is a must view. The property offers excellent accommodation benefiting from lounge overlooking the front, modern fitted kitchen, two bedrooms and a modern shower room with walk in shower. The property also benefits from, oak doors throughout, upvc double glazed windows, new flooring and gas central heating to radiators. Outside there is a driveway to the side providing off road parking and a fully enclosed rear garden w