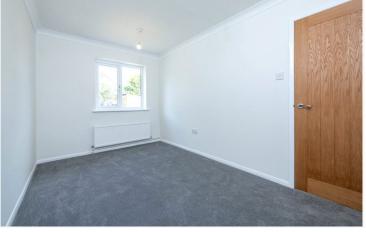

**Bedroom One** - 13'5" x 8'3" (4.1m x 2.51m) With upvc double glazed window to the rear, radiator and power points.

**Bedroom Two** - 9'4" x 8'2" (2.84m x 2.5m) With upvc double glazed french doors onto the rear garden, radiator and power points.