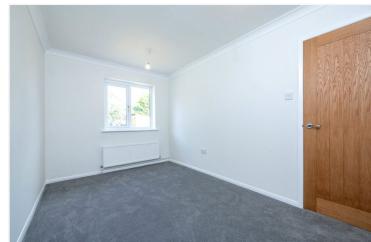

**Bedroom One** - 13'5" x 8'3" (4.1m x 2.51m) With upvc double glazed window to the rear, radiator and power points.

**Bedroom Two** - 9'4" x 8'2" (2.84m x 2.5m) With upvc double glazed french doors onto the rear garden, radiator and power points.