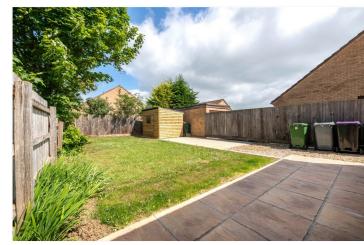

2 Bedroom Bungalow | Completely Renovated | Oak Doors | Luxury Fitted Shower Room | Modern Fitted Kitchen | Gas Central Heating | Driveway to the Side

Outside - To the side there is a driveway providing off road parking and to the rear a fully enclosed lawned garden with paved patio, timber shed and side access.