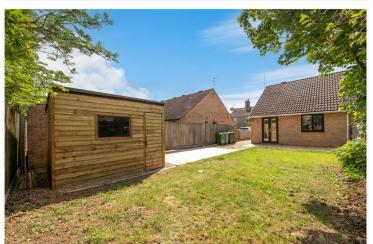

2 Bedroom Bungalow | Completely Renovated | Oak Doors | Luxury Fitted Shower Room | Modern Fitted Kitchen | Gas Central Heating | Driveway to the Side

Outside - To the side there is a driveway providing off road parking and to the rear a fully enclosed lawned garden with paved patio, timber shed and side access.