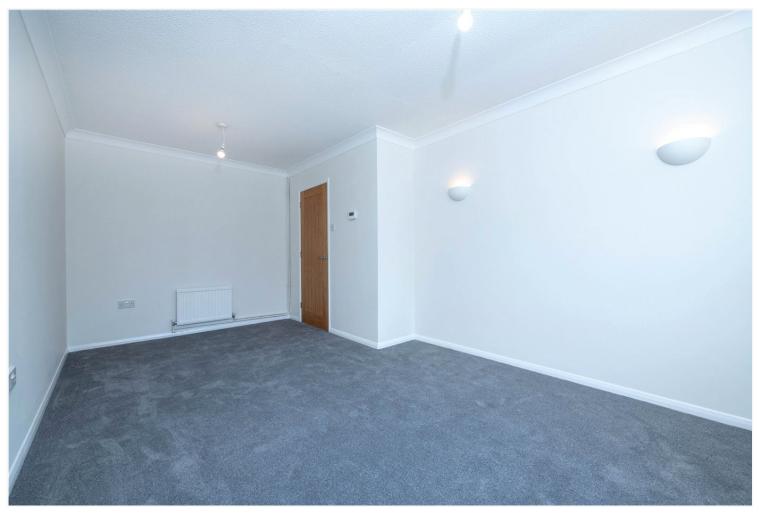

## **ACCOMMODATION**

Entrance Hall - With built in airing cupboard housing gas combi boiler, further storage cupboard, laminate flooring, radiator, power points and door leading to.

**Lounge** - 17'7" x 10'1" (max) (5.36m x 3.07m (max)) With upvc double glazed window to the front, radiator and power points.