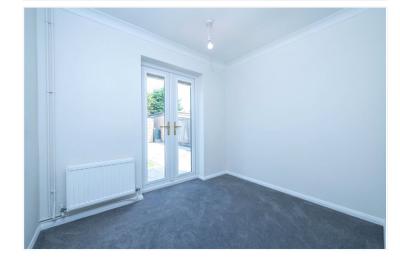

**Bedroom One** - 13'5" x 8'3" (4.1m x 2.51m) With upvc double glazed window to the rear, radiator and power points.

**Bedroom Two** - 9'4" x 8'2" (2.84m x 2.5m) With upvc double glazed french doors onto the rear garden, radiator and power points.