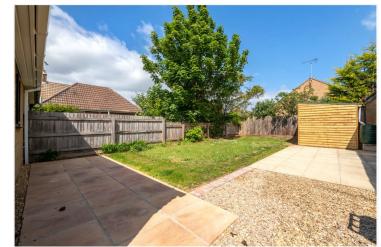

2 Bedroom Bungalow | Completely Renovated | Oak Doors | Luxury Fitted Shower Room | Modern Fitted Kitchen | Gas Central Heating | Driveway to the Side

Outside - To the side there is a driveway providing off road parking and to the rear a fully enclosed lawned garden with paved patio, timber shed and side access.