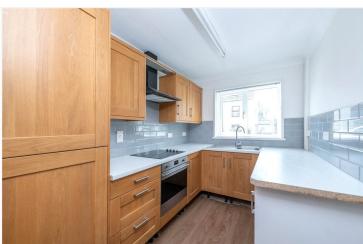

**Kitchen** - 12'6" x 7'2" (3.8m x 2.18m) With modern fitted units comprising, sink with cupboard below, excellent range of wall and base units, built in oven and hob, integrated fridge freezer, space and plumbing for washing machine, part tiled walls, up double glazed window overlooking the front and radiator.