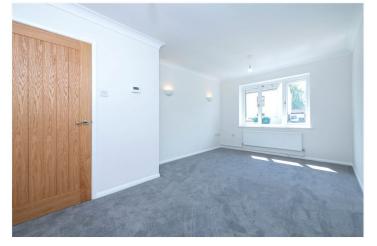

## **ACCOMMODATION**

Entrance Hall - With built in airing cupboard housing gas combi boiler, further storage cupboard, laminate flooring, radiator, power points and door leading to.

**Lounge** - 17'7" x 10'1" (max) (5.36m x 3.07m (max)) With upvc double glazed window to the front, radiator and power points.