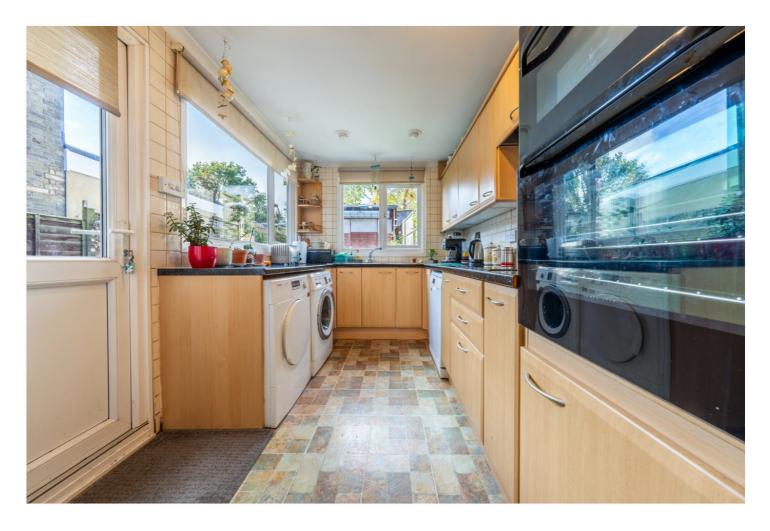

## **DESCRIPTION:**

\*\*\*FANTASTIC POTENTIAL\*\*\*Three-bedroom end of terrace house for sale located in the heart of Hendon. Comprising double living room with bay window, galley kitchen with access to private garden. Two double bedrooms, smaller single bedroom and a family bathroom. The house has the potential for extension in the loft and at the rear (STPP) and is well located close to Brent Street and local transport links. Freehold. Chain Free.