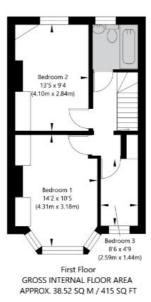

## Hillview Gardens, London NW4 2JH

Ground Floor GROSS INTERNAL FLOOR AREA APPROX. 47.09 SQ M / 507 SQ FT

APPROXIMATE GROSS INTERNAL FLOOR AREA 85.61 SQ M / 922 SQ FT
THIS FLOOR PLAN IS FOR ILLUSTRATIVE PURPOSES ONLY AND
SHOULD BE USED FOR THIS PURPOSE BY PROSPECTIVE APPLICANTS AS ITS NOT TO SCALE.

(c) AMBERSHORE PIX LIMITED / PHOTO - VIDEO - FLOOR PLANS / 0800 999 1577 / WWW.AMBERSHOREPIX.CO.UK

This floorplan is for illustration purposes only and is not to scale. The position and size of doors, windows, appliances and other features are approximate.