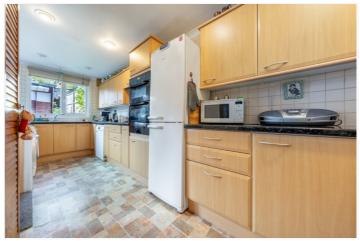

## **DESCRIPTION:**

\*\*\*FANTASTIC POTENTIAL\*\*\*Three-bedroom end of terrace house for sale located in the heart of Hendon. Comprising double living room with bay window, galley kitchen with access to private garden. Two double bedrooms, smaller single bedroom and a family bathroom. The house has the potential for extension in the loft and at the rear (STPP) and is well located close to Brent Street and local transport links. Freehold. Chain Free.