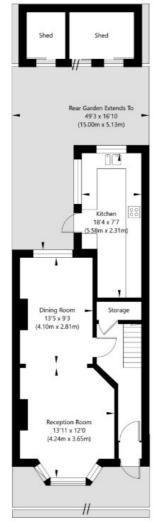

## Hillview Gardens, London NW4 2JH

Ground Floor GROSS INTERNAL FLOOR AREA APPROX. 47.09 SQ M / 507 SQ FT

APPROXIMATE GROSS INTERNAL FLOOR AREA 85.61 SQ M / 922 SQ FT
THIS FLOOR PLAN IS FOR ILLUSTRATIVE PURPOSES ONLY AND
SHOULD BE USED FOR THIS PURPOSE BY PROSPECTIVE APPLICANTS AS ITS NOT TO SCALE.

(c) AMBERSHORE PIX LIMITED / PHOTO - VIDEO - FLOOR PLANS / 0800 999 1577 / WWW.AMBERSHOREPIX.CO.UK

This floorplan is for illustration purposes only and is not to scale. The position and size of doors, windows, appliances and other features are approximate.