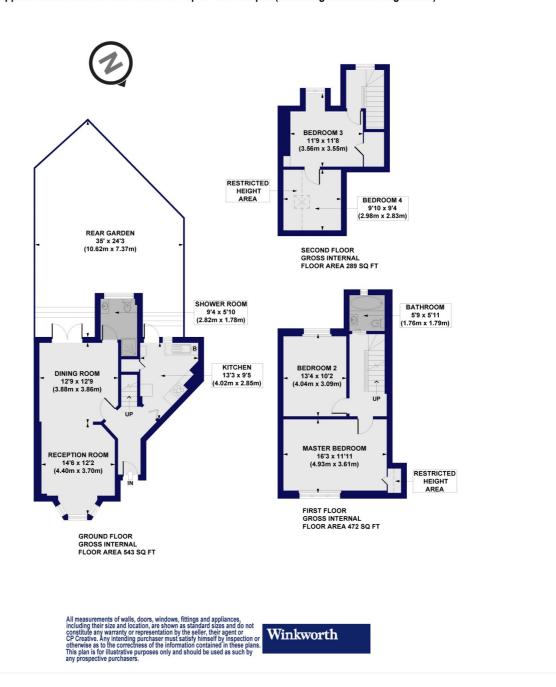

## Risley Avenue, N17

Approx. Gross Internal Floor Area 1304 sq. ft / 121.16 sq. m (Including Restricted Height Area) Approx. Gross Internal Floor Area 1264 sq. ft / 117.45 sq. m (Excluding Restricted Height Area)

This floorplan is for illustration purposes only and is not to scale. The position and size of doors, windows, appliances and other features are approximate.

Harringay | 020 8800 5151 | harringay@winkworth.co.uk