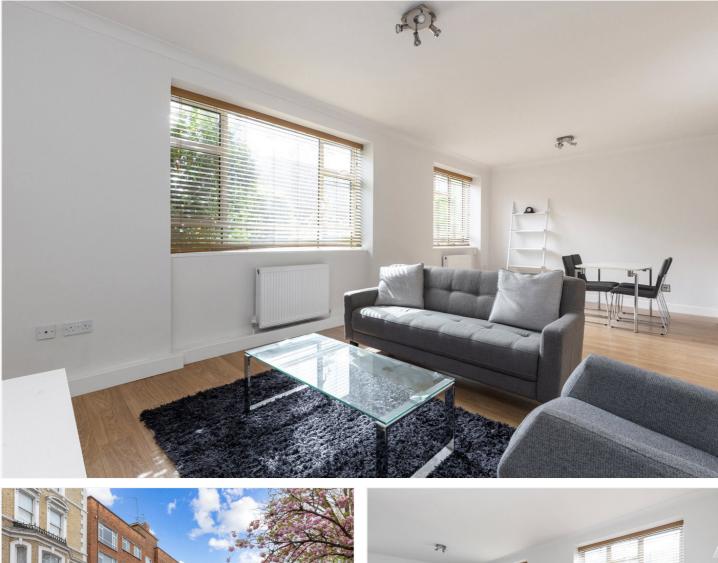

## **DESCRIPTION:**

A bright one bedroom flat with large reception room overlooking a shared rear garden and with access to an award winning communal garden. The flat is situated on the lower ground floor of a post war block and the accommodation includes a south facing 24' reception room, a modern kitchen, double bedroom and a bathroom. Subject to permissions the flat could easily be converted into a comfortable two bedroom flat.

### **ACCOMODATION:**

Entrance Hall | Reception Room | Kitchen | Bedroom | Bathroom