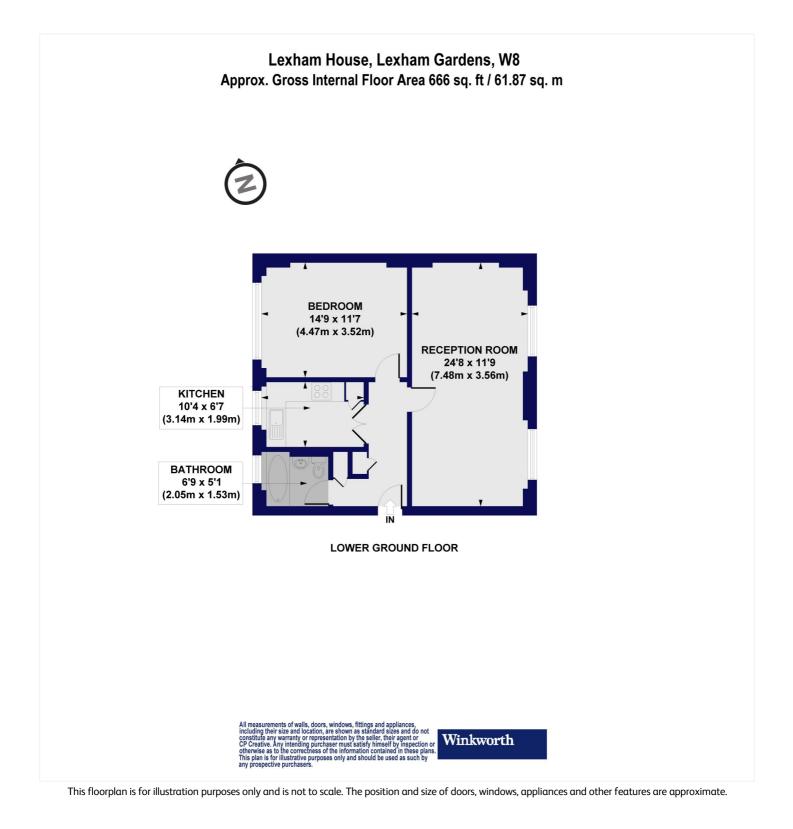

### **ACCOMODATION:**

Entrance Hall | Reception Room | Kitchen | Bedroom | Bathroom