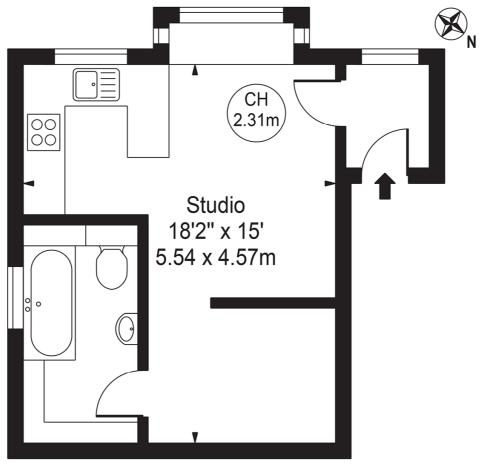

## **Bramley Road**

Approx. Gross Internal Area 308 Sq Ft - 28.61 Sq M

### First Floor

For Illustration Purposes Only - Not To Scale

This floor plan should be used as a general outline for guidance only and does not constitute in whole or in part an offer or contract.

Any intending purchaser or lessee should satisfy themselves by inspection, searches, enquiries and full survey as to the correctness of each statement. 
Any areas, measurements or distances quoted are approximate and should not be used to value a property or be the basis of any sale or let.

Copyright Morriarti Photography & Design LTD

This floorplan is for illustration purposes only and is not to scale. The position and size of doors, windows, appliances and other features are approximate.