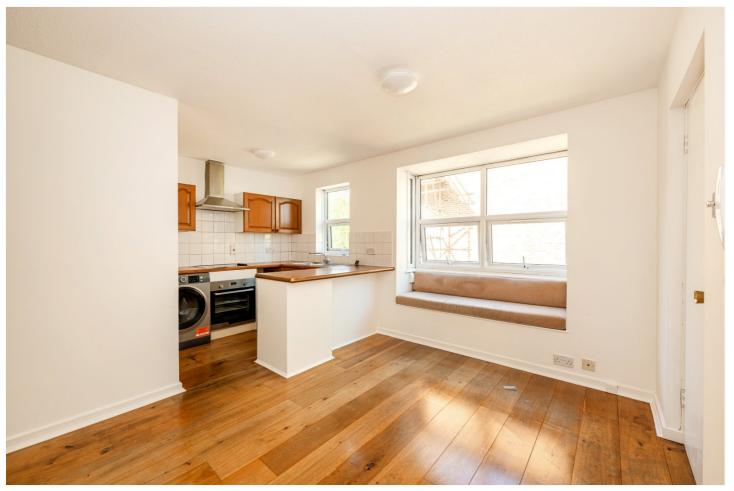

#### **DESCRIPTION:**

A beautifully designed studio apartment located on the second floor of a well-maintained, low-rise purpose-built block. The flat features a stylish, fully equipped kitchen and modern bathroom, with wooden flooring throughout and a cleverly arranged separate sleeping area.

#### **AT A GLANCE**

- Studio Flat
- First Floor
- Wooden Floors Throughout
- Separate Sleeping Area
- Minutes From Latimer Road Tube
- Located closely to Holland Park, Notting Hill, Porotbello Market and Ladbroke Grove
- EPC Rating C